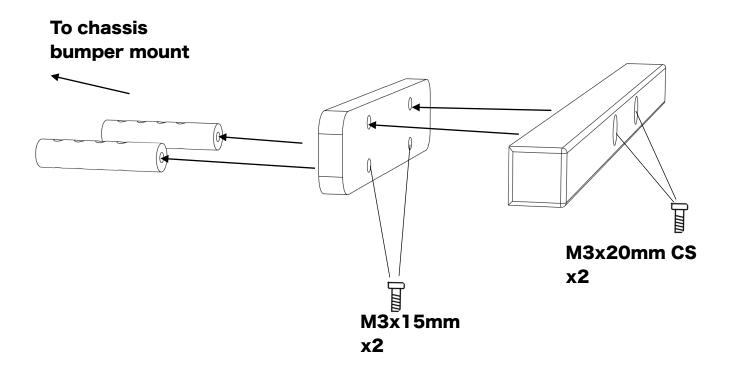

#### Electronics

- 3mm Orange LED x3
- 3mm Red LED x3
- 3mm White LED x3

| Hardware                                                                                                 |          |            |
|----------------------------------------------------------------------------------------------------------|----------|------------|
| Hardware                                                                                                 | Quantity | Check<br>√ |
| M2*5 Socket head                                                                                         | 12       |            |
| M3*15 Socket head                                                                                        | 9        |            |
| M3*15 Countersunk (CS)                                                                                   | 17       |            |
| M3*30 Countersunk (CS)                                                                                   | 2        |            |
| Your own screws for securing the body<br>mount to the chassis. Body mounting<br>tabs are ~10mm in width. | 4        |            |
| M3 washer for securing body mounts.                                                                      | 4        |            |
| Your own screws for the included<br>shock mounts. Shock towers are ~5mm<br>in width.                     | 4        |            |