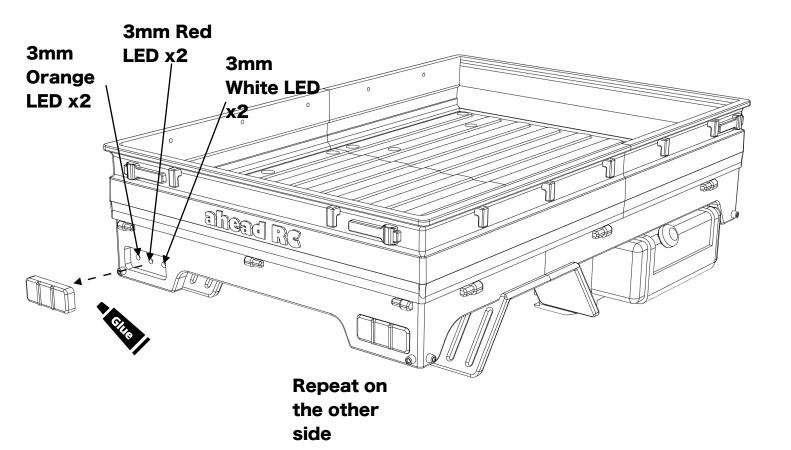

#### Electronics

- 3mm Orange LED x3
- 3mm Red LED x3
- 3mm White LED x3

| Hardware                                                                                                 |          |            |
|----------------------------------------------------------------------------------------------------------|----------|------------|
| Hardware                                                                                                 | Quantity | Check<br>√ |
| M2*5 Socket head                                                                                         | 12       |            |
| M3*15 Socket head                                                                                        | 9        |            |
| M3*15 Countersunk (CS)                                                                                   | 17       |            |
| M3*30 Countersunk (CS)                                                                                   | 2        |            |
| Your own screws for securing the body<br>mount to the chassis. Body mounting<br>tabs are ~10mm in width. | 4        |            |
| M3 washer for securing body mounts.                                                                      | 4        |            |
| Your own screws for the included<br>shock mounts. Shock towers are ~5mm<br>in width.                     | 4        |            |