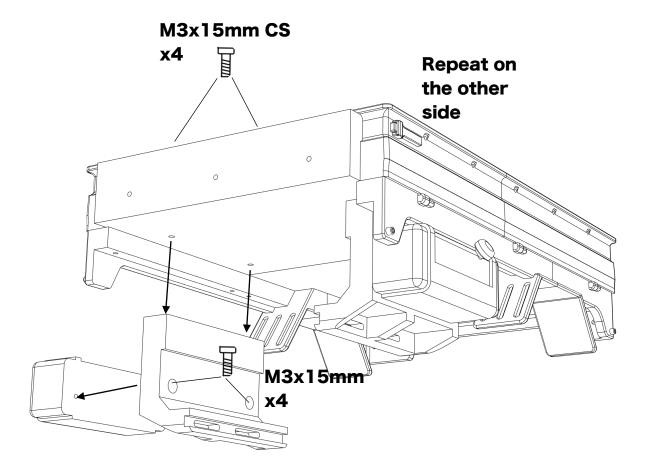

#### Electronics

- 3mm Orange LED x3
- 3mm Red LED x3
- 3mm White LED x3

| Hardware                                                                                                 |          |            |
|----------------------------------------------------------------------------------------------------------|----------|------------|
| Hardware                                                                                                 | Quantity | Check<br>√ |
| M2*5 Socket head                                                                                         | 12       |            |
| M3*15 Socket head                                                                                        | 9        |            |
| M3*15 Countersunk (CS)                                                                                   | 17       |            |
| M3*30 Countersunk (CS)                                                                                   | 2        |            |
| Your own screws for securing the body<br>mount to the chassis. Body mounting<br>tabs are ~10mm in width. | 4        |            |
| M3 washer for securing body mounts.                                                                      | 4        |            |
| Your own screws for the included<br>shock mounts. Shock towers are ~5mm<br>in width.                     | 4        |            |