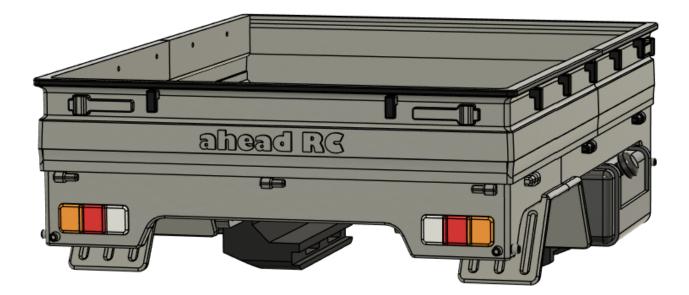

# ahead RC Crawler Kei Flatbed Assembly Manual



### **Required tools and hardware**

### Tools

- 1.5mm Hex Driver
- 2.0mm Hex Driver
- 2.5mm Hex Driver
- Needle Nosed Pliers
- Instant Glue

#### Electronics

- 3mm Orange LED x3
- 3mm Red LED x3
- 3mm White LED x3

| Hardware                                                                                                 |          |            |
|----------------------------------------------------------------------------------------------------------|----------|------------|
| Hardware                                                                                                 | Quantity | Check<br>√ |
| M2*5 Socket head                                                                                         | 12       |            |
| M3*15 Socket head