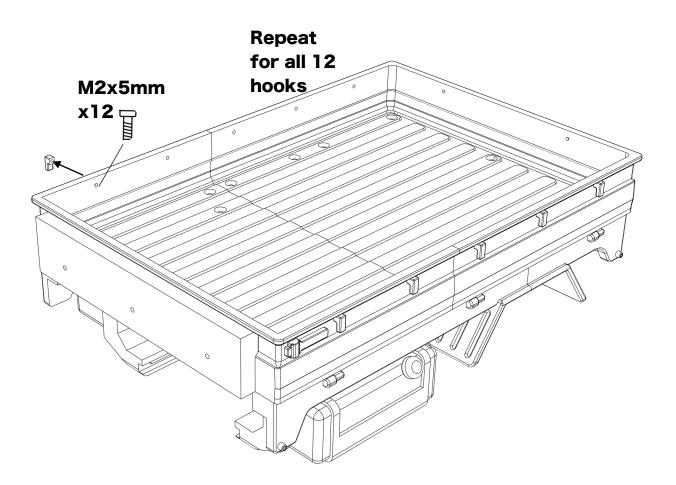

#### Electronics

- 3mm Orange LED x3
- 3mm Red LED x3
- 3mm White LED x3

| Hardware                                                                                                 |          |            |
|----------------------------------------------------------------------------------------------------------|----------|------------|
| Hardware                                                                                                 | Quantity | Check<br>√ |
| M2*5 Socket head                                                                                         | 12       |            |
| M3*15 Socket head                                                                                        | 9        |            |
| M3*15 Countersunk (CS)                                                                                   | 17       |            |
| M3*30 Countersunk (CS)                                                                                   | 2        |            |
| Your own screws for securing the body<br>mount to the chassis. Body mounting<br>tabs are ~10mm in width. | 4        |            |
| M3 washer for securing body mounts.                                                                      | 4        |            |
| Your own screws for the included<br>shock mounts. Shock towers are ~5mm<br>in width.                     | 4        |            |

Tip: It will help to paint all of the parts before final assembly

Body is now fully complete. Thank you for selecting ahead RC products.

If you have any questions or need help with the assembly, please do not hesitate to contact us at: <u>aheadrc@gmail.com</u> or visit us at: <u>www.aheadrc.com</u>