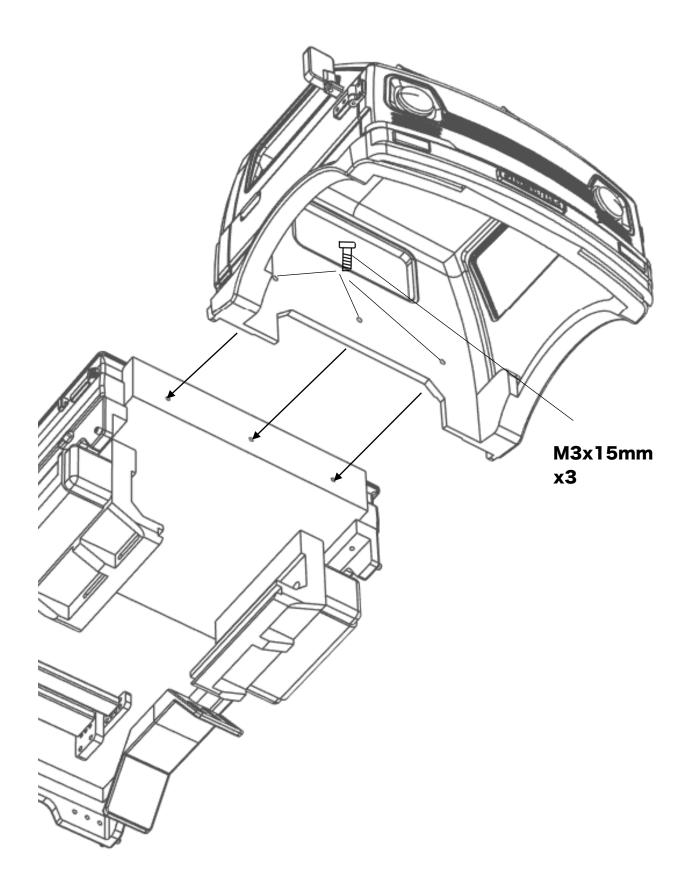

#### Electronics

- 3mm Orange LED x3
- 3mm Red LED x3
- 3mm White LED x3

| Hardware                                                                                                 |          |            |
|----------------------------------------------------------------------------------------------------------|----------|------------|
| Hardware                                                                                                 | Quantity | Check<br>√ |
| M2*5 Socket head                                                                                         | 12       |            |
| M3*15 Socket head                                                                                        | 9        |            |
| M3*15 Countersunk (CS)                                                                                   | 17       |            |
| M3*30 Countersunk (CS)                                                                                   | 2        |            |
| Your own screws for securing the body<br>mount to the chassis. Body mounting<br>tabs are ~10mm in width. | 4        |            |
| M3 washer for securing body mounts.                                                                      | 4        |            |
| Your own screws for the included<br>shock mounts. Shock towers are ~5mm<br>in width.                     | 4        |            |