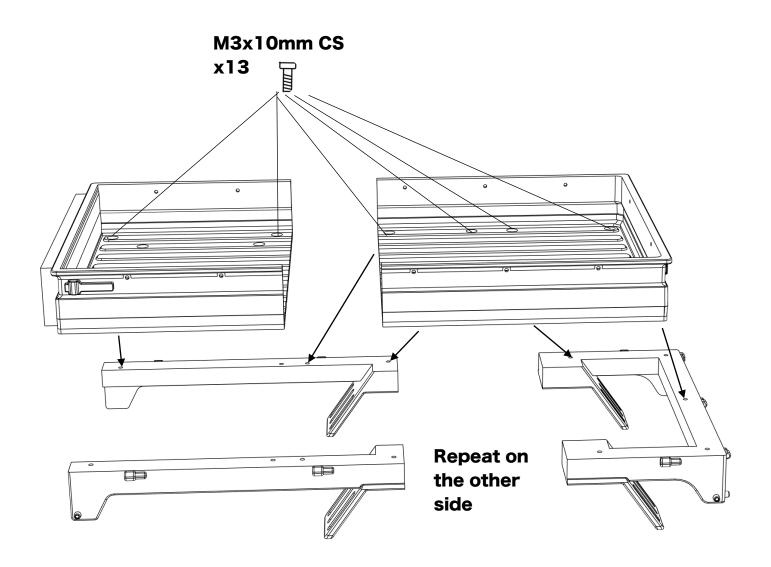

#### Electronics

- 3mm Orange LED x3
- 3mm Red LED x3
- 3mm White LED x3

| Hardware                                                                                                 |          |            |
|----------------------------------------------------------------------------------------------------------|----------|------------|
| Hardware                                                                                                 | Quantity | Check<br>√ |
| M2*5 Socket head                                                                                         | 12       |            |
| M3*15 Socket head                                                                                        | 9        |            |
| M3*15 Countersunk (CS)                                                                                   | 17       |            |
| M3*30 Countersunk (CS)                                                                                   | 2        |            |
| Your own screws for securing the body<br>mount to the chassis. Body mounting<br>tabs are ~10mm in width. | 4        |            |
| M3 washer for securing body mounts.                                                                      | 4        |            |
| Your own screws for the included<br>shock mounts. Shock towers are ~5mm<br>in width.                     | 4        |            |