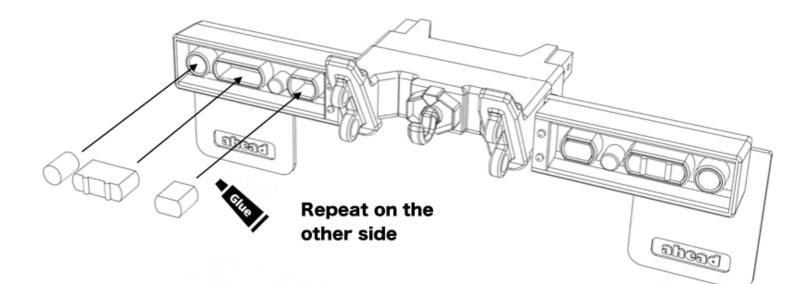

|
| M3 Washer                             | 10       |                    |
| M3 Nut                                | 4        |                    |
| 12x4mm magnet (with countersunk hole) | 2        |                    |

## Before you begin

- Be sure to read through the manual and familiarise yourself with the instructions
- Visualise a plan to assemble all the pieces
- Make sure you have all of the hardware and tools
- Be sure to have enough instant glue
- Dry fit all parts before painting and assembling

Tip: It will help to paint all of the parts before final assembly

### Installing the rear shock mounts





Remove rear inner fenders before installing shock mounts



### Assembling the bed flares





### Installing the mounts



#### Assembling the bumper and mudflaps





#### Mounting the bed, bumper and details





ahead RC

#### Mounting the cab to the tow bed







#### Assembling and mounting the battery access hatch







Body is now fully complete. Thank you for selecting ahead RC products.

If you have any questions or need help with the assembly, please do not hesitate to contact us at: <u>aheadrc@gmail.com</u> or visit us at: <u>www.aheadrc.com</u>

## Best of luck with your build!