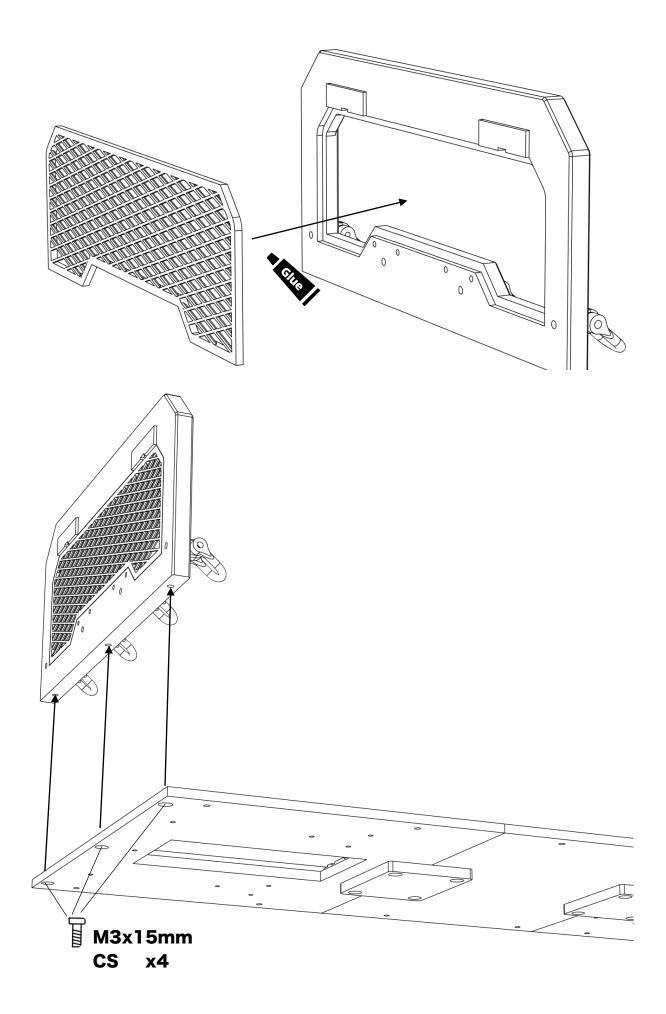

#### Hardware

| Hardware                              | Quantity | Check $\checkmark$ |
|---------------------------------------|----------|--------------------|
| M2*8 Socket head                      | 12       |                    |
| M2*10 Socket head                     | 12       |                    |
| M3*10 Socket head                     | 35       |                    |
| M3*15 Socket head                     | 24       |                    |
| M3*20 Socket head                     | 2        |                    |
| M3*25 Socket head                     | 4        |                    |
| M3*5 Countersunk (CS)                 | 2        |                    |
| M3*10 Countersunk (CS)                | 1        |                    |
| M3*15 Countersunk (CS)                | 17       |                    |
| M3*10 Grub screw (GS)                 | 4        |                    |
| M3 Washer                             | 10       |                    |
| M3 Nut                                | 4        |                    |
| 12x4mm magnet (with countersunk hole) | 2        |                    |