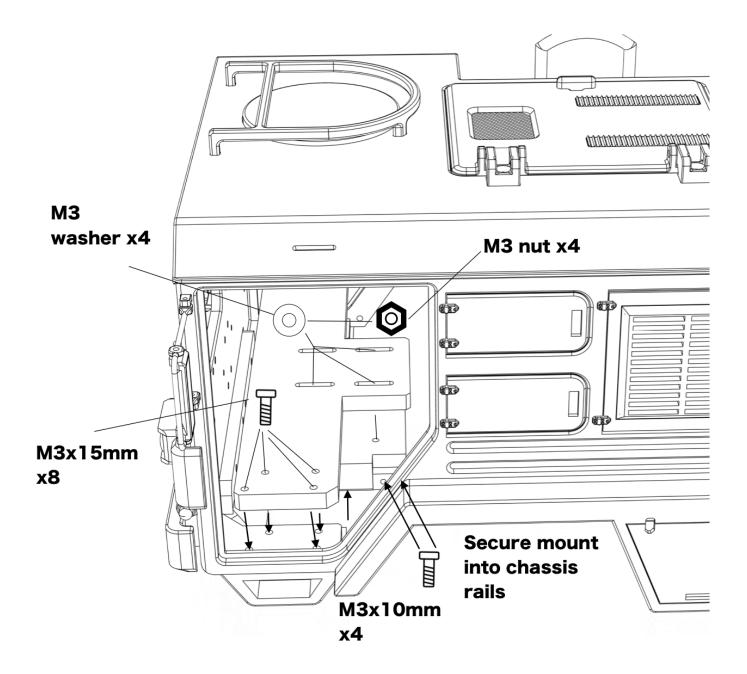

#### Assembling and mounting the battery access hatch

Body is now fully complete. Thank you for selecting ahead RC products.

If you have any questions or need help with the assembly, please do not hesitate to contact us at: <u>aheadrc@gmail.com</u> or visit us at: <u>www.aheadrc.com</u>