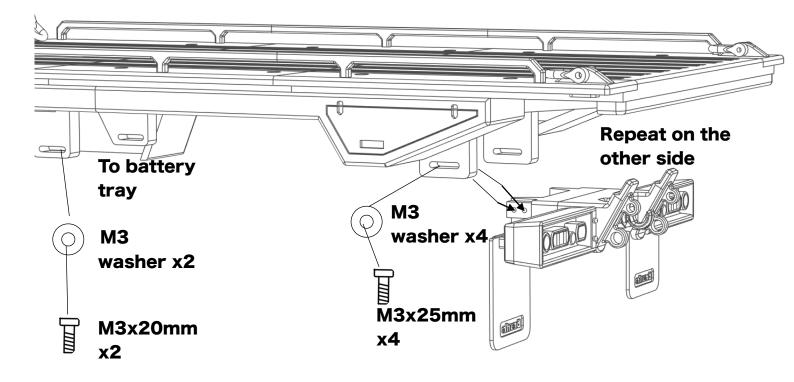

| 10       |                    |
| M3 Nut                                | 4        |                    |
| 12x4mm magnet (with countersunk hole) | 2        |                    |

## Before you begin

- Be sure to read through the manual and familiarise yourself with the instructions
- Visualise a plan to assemble all the pieces
- Make sure you have all of the hardware and tools
- Be sure to have enough instant glue
- Dry fit all parts before painting and assembling

Tip: It will help to paint all of the parts before final assembly

### Installing the rear shock mounts





Remove rear inner fenders before installing shock mounts



### Assembling the bed flares





### Installing the mounts



#### Assembling the bumper and mudflaps





#### Mounting the bed, bumper and details





ahead RC

#### Mounting the cab to the tow bed







#### Assembling and mounting the battery access hatch







Body is now fully complete. Thank you for selecting ahead RC products.

If you have any questions or need help with the assembly, please do not hesitate to contact us at: <u>aheadrc@gmail.com</u> or visit us at: <u>www.aheadrc.com</u>

## Best of luck with your build!