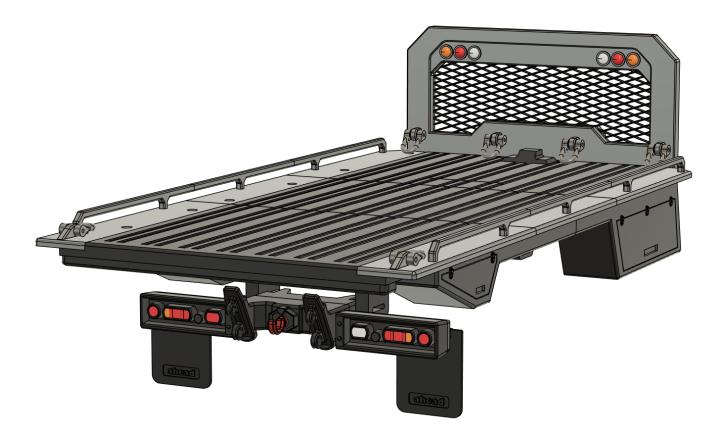

# ahead RC Crawler Cat 1 TRX6 Tow Bed Assembly Manual

#### Mounting the bed, bumper and details

ahead RC