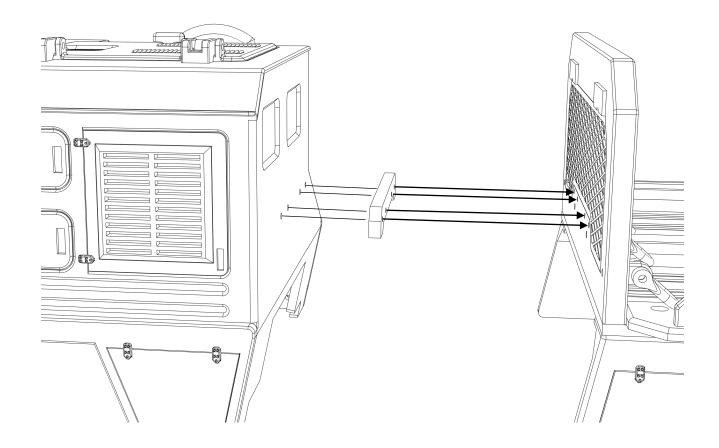

| 4        |                    |
| 12x4mm magnet (with countersunk hole) | 2        |                    |

## Before you begin

- Be sure to read through the manual and familiarise yourself with the instructions
- Visualise a plan to assemble all the pieces
- Make sure you have all of the hardware and tools
- Be sure to have enough instant glue
- Dry fit all parts before painting and assembling

Tip: It will help to paint all of the parts before final assembly

### Installing the rear shock mounts





Remove rear inner fenders before installing shock mounts



### Assembling the bed flares





### Installing the mounts



#### Assembling the bumper and mudflaps





#### Mounting the bed, bumper and details





ahead RC

#### Mounting the cab to the tow bed







#### Assembling and mounting the battery access hatch







Body is now fully complete. Thank you for selecting ahead RC products.

If you have any questions or need help with the assembly, please do not hesitate to contact us at: <u>aheadrc@gmail.com</u> or visit us at: <u>www.aheadrc.com</u>

## Best of luck with your build!