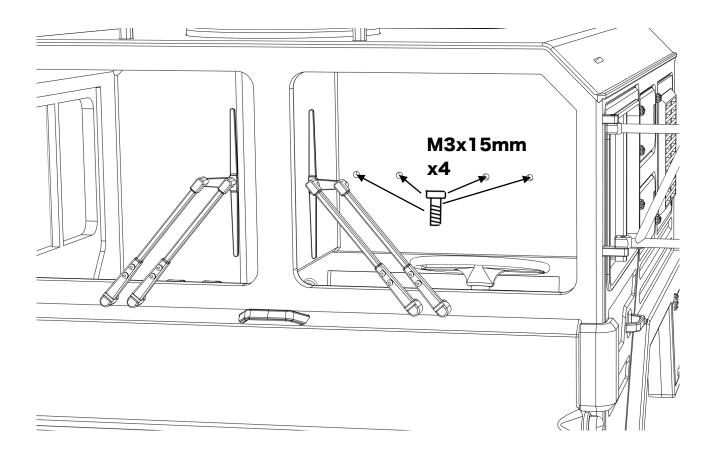

### Installing the rear shock mounts

Remove rear inner fenders before installing shock mounts