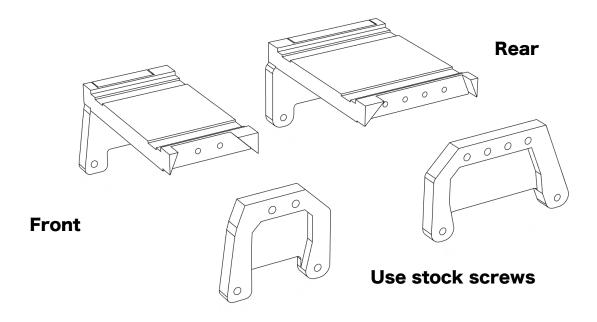

1        |                    |
| M3*15 Countersunk (CS)                | 17       |                    |
| M3*10 Grub screw (GS)                 | 4        |                    |
| M3 Washer                             | 10       |                    |
| M3 Nut                                | 4        |                    |
| 12x4mm magnet (with countersunk hole) | 2        |                    |

## Before you begin

- Be sure to read through the manual and familiarise yourself with the instructions
- Visualise a plan to assemble all the pieces
- Make sure you have all of the hardware and tools
- Be sure to have enough instant glue
- Dry fit all parts before painting and assembling

Tip: It will help to paint all of the parts before final assembly

### Installing the rear shock mounts





Remove rear inner fenders before installing shock mounts



### Assembling the bed flares





### Installing the mounts



#### Assembling the bumper and mudflaps





#### Mounting the bed, bumper and details





ahead RC

#### Mounting the cab to the tow bed







#### Assembling and mounting the battery access hatch







Body is now fully complete. Thank you for selecting ahead RC products.

If you have any questions or need help with the assembly, please do not hesitate to contact us at: <u>aheadrc@gmail.com</u> or visit us at: <u>www.aheadrc.com</u>

## Best of luck with your build!