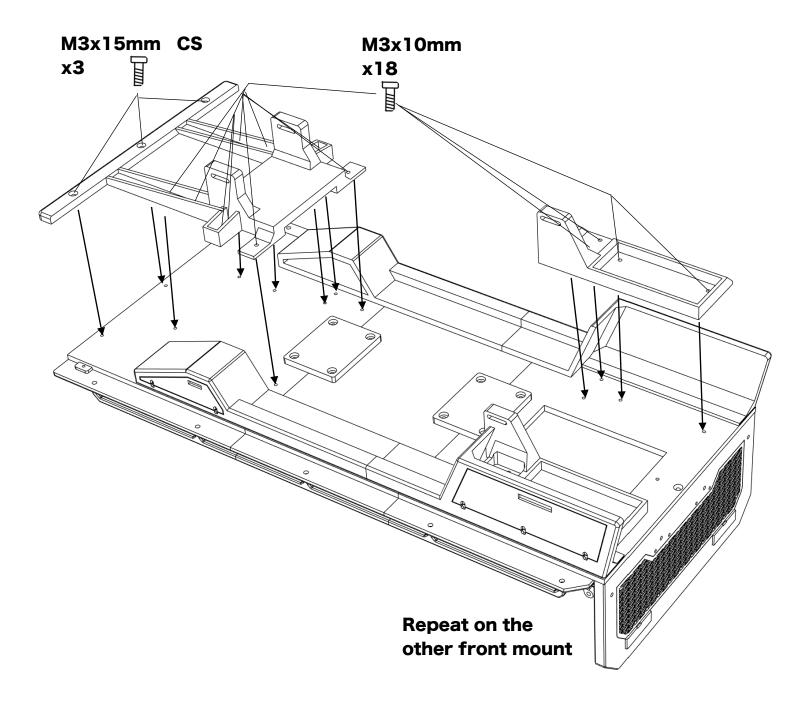

GS)                 | 4        |                    |
| M3 Washer                             | 10       |                    |
| M3 Nut                                | 4        |                    |
| 12x4mm magnet (with countersunk hole) | 2        |                    |

## Before you begin

- Be sure to read through the manual and familiarise yourself with the instructions
- Visualise a plan to assemble all the pieces
- Make sure you have all of the hardware and tools
- Be sure to have enough instant glue
- Dry fit all parts before painting and assembling

Tip: It will help to paint all of the parts before final assembly

### Installing the rear shock mounts





Remove rear inner fenders before installing shock mounts



### Assembling the bed flares





### Installing the mounts



#### Assembling the bumper and mudflaps





#### Mounting the bed, bumper and details





ahead RC

#### Mounting the cab to the tow bed







#### Assembling and mounting the battery access hatch







Body is now fully complete. Thank you for selecting ahead RC products.

If you have any questions or need help with the assembly, please do not hesitate to contact us at: <u>aheadrc@gmail.com</u> or visit us at: <u>www.aheadrc.com</u>

## Best of luck with your build!