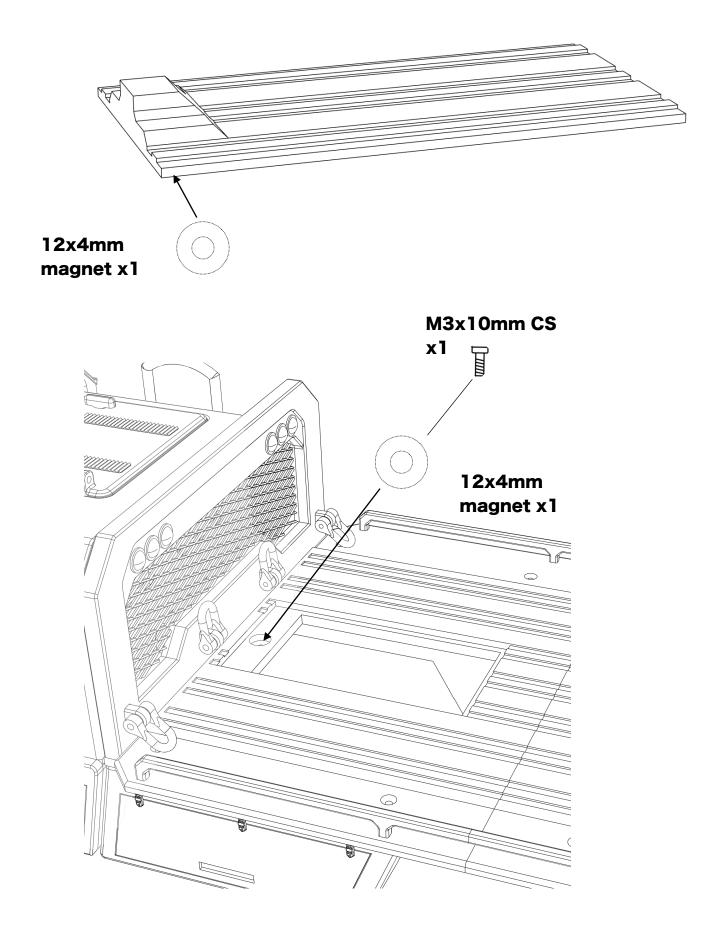

#### Assembling and mounting the battery access hatch

Body is now fully complete. Thank you for selecting ahead RC products.

If you have any questions or need help with the assembly, please do not hesitate to contact us at: <u>aheadrc@gmail.com</u> or visit us at: <u>www.aheadrc.com</u>