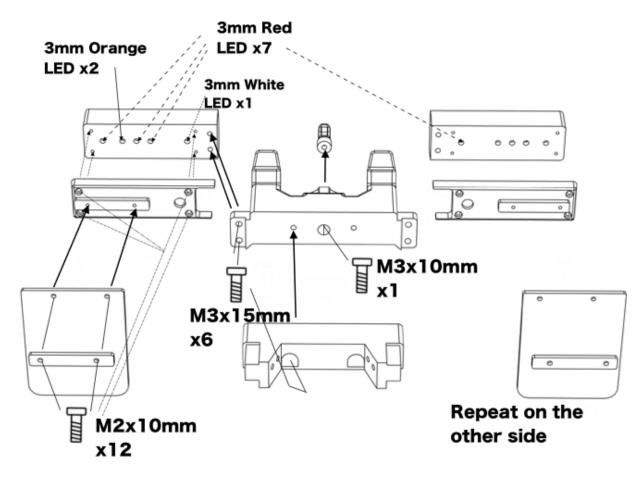

|
| M3 Washer                             | 10       |                    |
| M3 Nut                                | 4        |                    |
| 12x4mm magnet (with countersunk hole) | 2        |                    |

## Before you begin

- Be sure to read through the manual and familiarise yourself with the instructions
- Visualise a plan to assemble all the pieces
- Make sure you have all of the hardware and tools
- Be sure to have enough instant glue
- Dry fit all parts before painting and assembling

Tip: It will help to paint all of the parts before final assembly

### Installing the rear shock mounts





Remove rear inner fenders before installing shock mounts



### Assembling the bed flares





### Installing the mounts



#### Assembling the bumper and mudflaps





#### Mounting the bed, bumper and details





ahead RC

#### Mounting the cab to the tow bed







#### Assembling and mounting the battery access hatch







Body is now fully complete. Thank you for selecting ahead RC products.

If you have any questions or need help with the assembly, please do not hesitate to contact us at: <u>aheadrc@gmail.com</u> or visit us at: <u>www.aheadrc.com</u>

## Best of luck with your build!