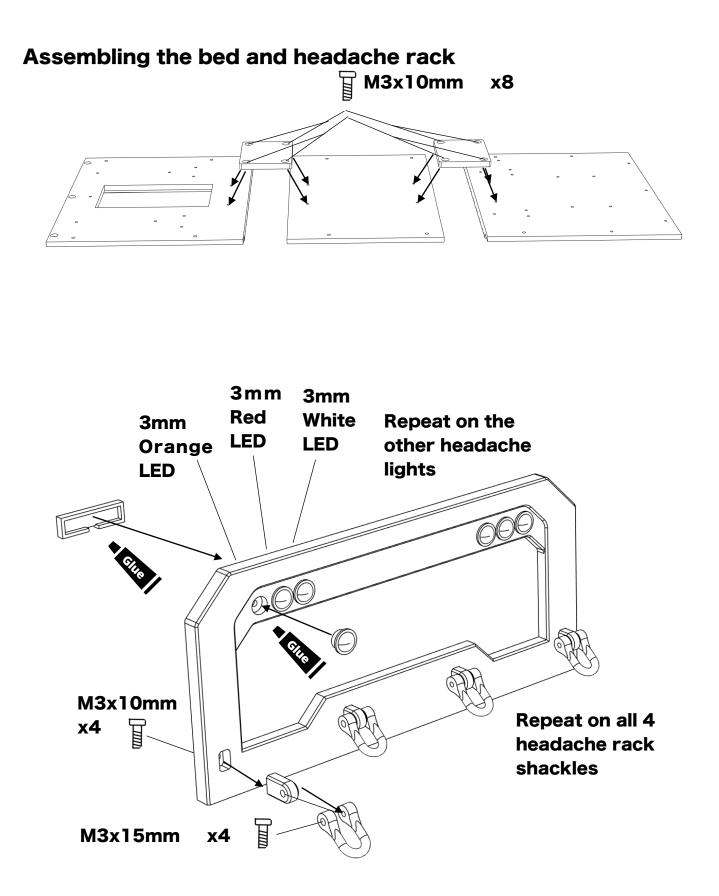

#### Electronics

- 3mm Orange LED x4
- 3mm Red LED x9
- 3mm White LED x3

#### Hardware

| Hardware                              | Quantity | Check $\checkmark$ |
|---------------------------------------|----------|--------------------|
| M2*8 Socket head                      | 12       |                    |
| M2*10 Socket head                     | 12       |                    |
| M3*10 Socket head                     | 35       |                    |
| M3*15 Socket head                     | 24       |                    |
| M3*20 Socket head                     | 2        |                    |
| M3*25 Socket head                     | 4        |                    |
| M3*5 Countersunk (CS)                 | 2        |                    |
| M3*10 Countersunk (CS)                | 1        |                    |
| M3*15 Countersunk (CS)                | 17       |                    |
| M3*10 Grub screw (GS)                 | 4        |                    |
| M3 Washer                             | 10       |                    |
| M3 Nut                                | 4        |                    |
| 12x4mm magnet (with countersunk hole) | 2        |                    |