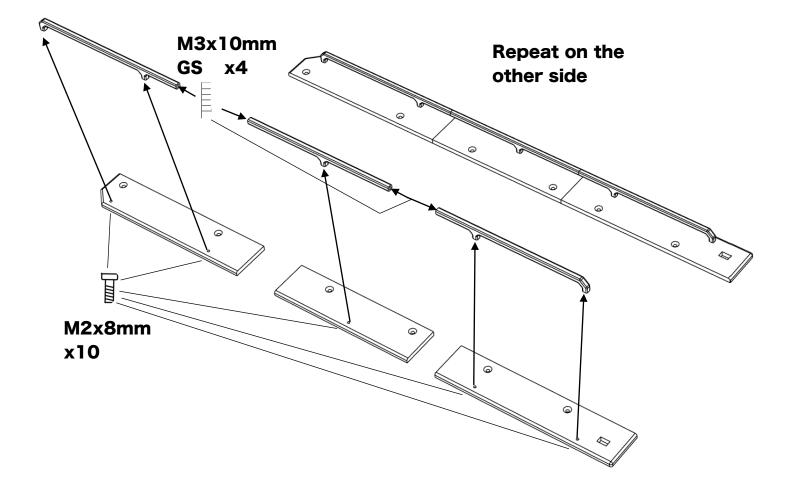

|
| M3*10 Grub screw (GS)                 | 4        |                    |
| M3 Washer                             | 10       |                    |
| M3 Nut                                | 4        |                    |
| 12x4mm magnet (with countersunk hole) | 2        |                    |

## Before you begin

- Be sure to read through the manual and familiarise yourself with the instructions
- Visualise a plan to assemble all the pieces
- Make sure you have all of the hardware and tools
- Be sure to have enough instant glue
- Dry fit all parts before painting and assembling

Tip: It will help to paint all of the parts before final assembly

### Installing the rear shock mounts





Remove rear inner fenders before installing shock mounts



### Assembling the bed flares





### Installing the mounts



#### Assembling the bumper and mudflaps





#### Mounting the bed, bumper and details





ahead RC

#### Mounting the cab to the tow bed







#### Assembling and mounting the battery access hatch







Body is now fully complete. Thank you for selecting ahead RC products.

If you have any questions or need help with the assembly, please do not hesitate to contact us at: <u>aheadrc@gmail.com</u> or visit us at: <u>www.aheadrc.com</u>

## Best of luck with your build!