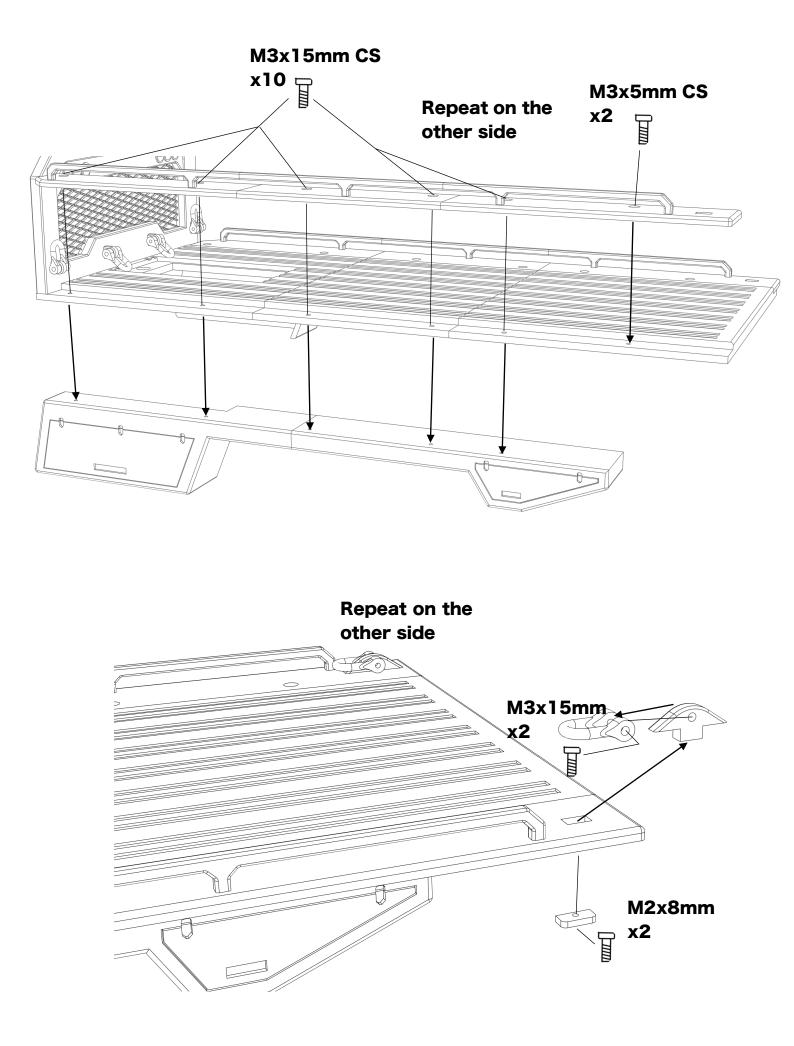

|
| M3*10 Grub screw (GS)                 | 4        |                    |
| M3 Washer                             | 10       |                    |
| M3 Nut                                | 4        |                    |
| 12x4mm magnet (with countersunk hole) | 2        |                    |

## Before you begin

- Be sure to read through the manual and familiarise yourself with the instructions
- Visualise a plan to assemble all the pieces
- Make sure you have all of the hardware and tools
- Be sure to have enough instant glue
- Dry fit all parts before painting and assembling

Tip: It will help to paint all of the parts before final assembly

### Installing the rear shock mounts





Remove rear inner fenders before installing shock mounts



### Assembling the bed flares





### Installing the mounts



#### Assembling the bumper and mudflaps





#### Mounting the bed, bumper and details





ahead RC

#### Mounting the cab to the tow bed







#### Assembling and mounting the battery access hatch







Body is now fully complete. Thank you for selecting ahead RC products.

If you have any questions or need help with the assembly, please do not hesitate to contact us at: <u>aheadrc@gmail.com</u> or visit us at: <u>www.aheadrc.com</u>

## Best of luck with your build!