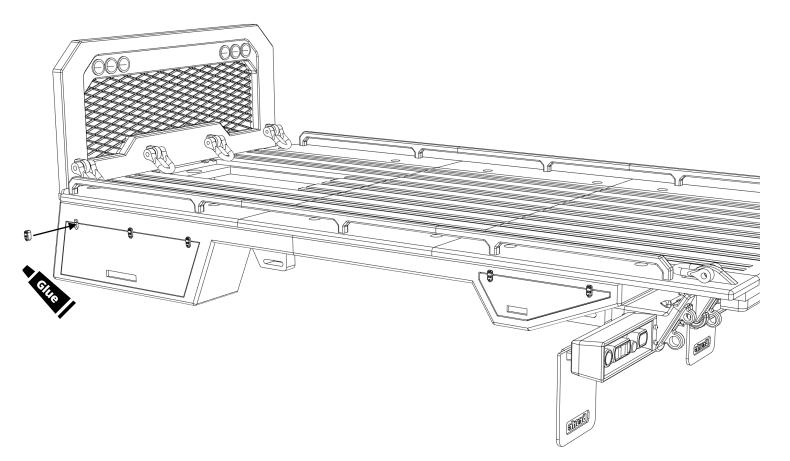

| 10       |                    |
| M3 Nut                                | 4        |                    |
| 12x4mm magnet (with countersunk hole) | 2        |                    |

## Before you begin

- Be sure to read through the manual and familiarise yourself with the instructions
- Visualise a plan to assemble all the pieces
- Make sure you have all of the hardware and tools
- Be sure to have enough instant glue
- Dry fit all parts before painting and assembling

Tip: It will help to paint all of the parts before final assembly

### Installing the rear shock mounts





Remove rear inner fenders before installing shock mounts



### Assembling the bed flares





### Installing the mounts



#### Assembling the bumper and mudflaps





#### Mounting the bed, bumper and details





ahead RC

#### Mounting the cab to the tow bed







#### Assembling and mounting the battery access hatch







Body is now fully complete. Thank you for selecting ahead RC products.

If you have any questions or need help with the assembly, please do not hesitate to contact us at: <u>aheadrc@gmail.com</u> or visit us at: <u>www.aheadrc.com</u>

## Best of luck with your build!