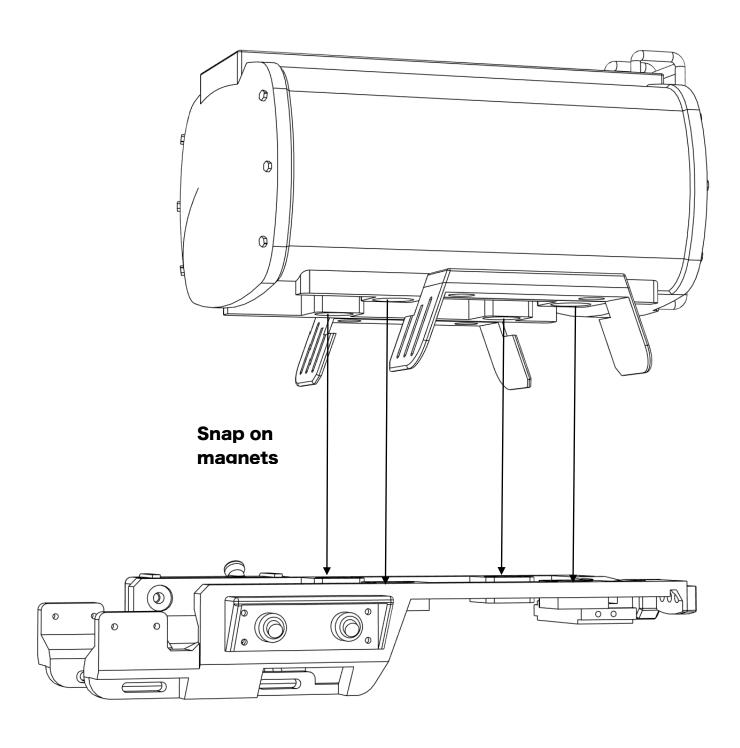

## Assembling the fuel carrier

ahead RC 7 of 11

ahead RC 8 of 11

## **Assembling the fuel carrier**

ahead RC 9 of 11