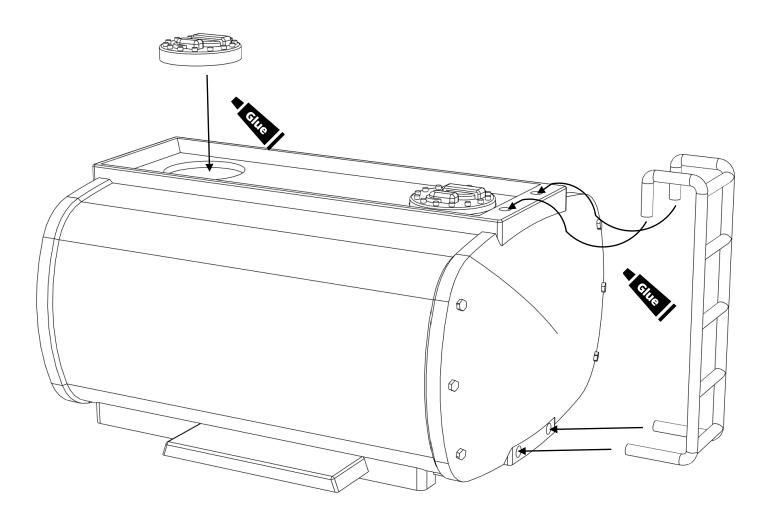

|
| M2.5 Washer                           | 4        |          |
| 12x4mm magnet (with countersunk hole) | 8        |          |

ahead RC 2 of 11

## Before you begin

- Be sure to read through the manual and familiarise yourself with the instructions
- Visualise a plan to assemble all the pieces
- Make sure you have all of the hardware and tools
- Be sure to have enough instant glue
- Dry fit all parts before painting and assembling

Tip: It will help to paint all of the parts before final assembly

ahead RC 3 of 11

#### Assembling the cab and fuel carrier mount



ahead RC 4 of 11



**LED** 

#### **Mounting the chassis braces**



Replace stock with front chassis brace



**Use stock screws** 

Replace stock with rear chassis brace



ahead RC

## Assembling the fuel carrier



ahead RC 7 of 11



ahead RC 8 of 11

## **Assembling the fuel carrier**



ahead RC 9 of 11

## Mounting the front cab



ahead RC 10 of 11



Body is now fully complete. Thank you for selecting ahead RC products.

If you have any questions or need help with the assembly, please do not hesitate to contact us at:

aheadrc@gmail.com

or visit us at:

www.aheadrc.com

# Best of luck with your build!

ahead RC 11 of 11