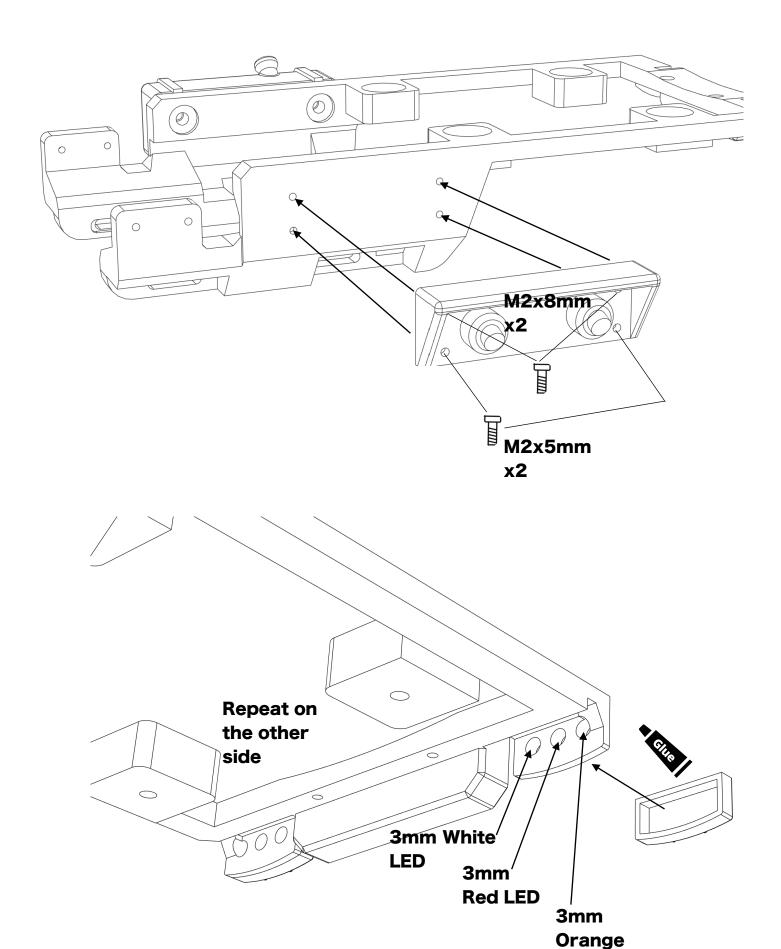

#### Hardware

| Hardware                              | Quantity | Check  √ |
|---------------------------------------|----------|----------|
| M2*5 Socket head                      | 2        |          |
| M2*8 Socket head                      | 2        |          |
| M2*10 Socket head                     | 6        |          |
| 2.5*20 Socket head                    | 4        |          |
| M3*5 Countersunk (CS)                 | 12       |          |
| M3*15 Socket head                     | 2        |          |
| M2.5 Washer                           | 4        |          |
| 12x4mm magnet (with countersunk hole) | 8        |          |

#### Assembling the cab and fuel carrier mount

ahead RC 4 of 11

**LED** 