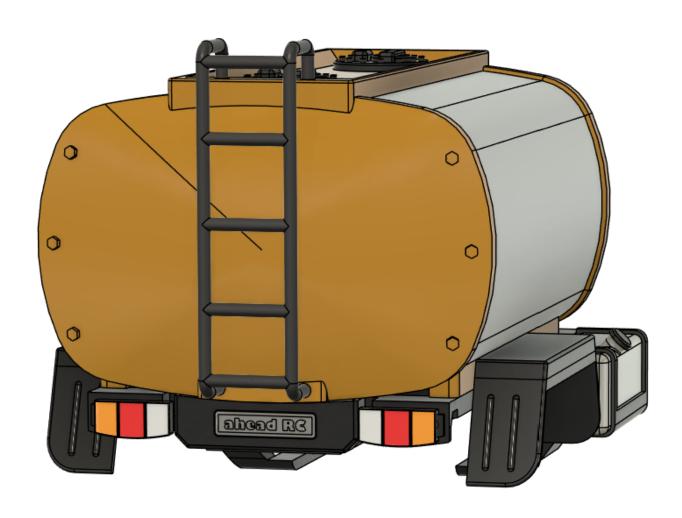

## Assembling the fuel carrier

ahead RC 7 of 11

ahead RC 8 of 11

## **Assembling the fuel carrier**

ahead RC 9 of 11