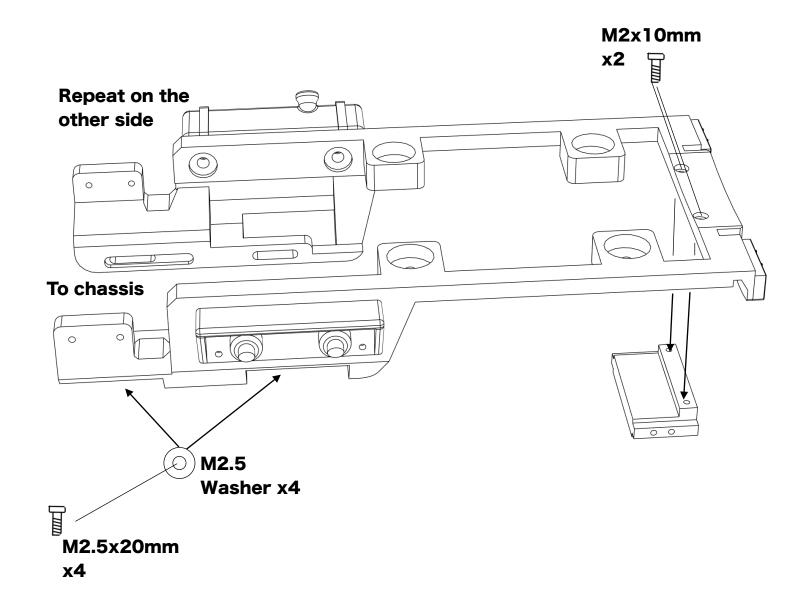

#### **Mounting the chassis braces**

Replace stock with front chassis brace

**Use stock screws** 

Replace stock with rear chassis brace

ahead RC