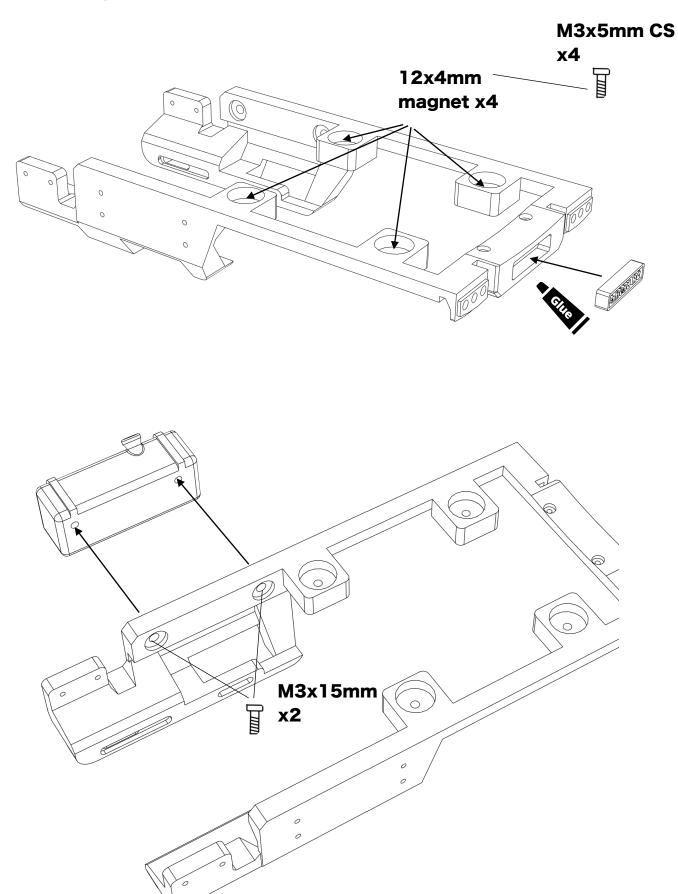

#### Hardware

| Hardware                              | Quantity | Check  √ |
|---------------------------------------|----------|----------|
| M2*5 Socket head                      | 2        |          |
| M2*8 Socket head                      | 2        |          |
| M2*10 Socket head                     | 6        |          |
| 2.5*20 Socket head                    | 4        |          |
| M3*5 Countersunk (CS)                 | 12       |          |
| M3*15 Socket head                     | 2        |          |
| M2.5 Washer                           | 4        |          |
| 12x4mm magnet (with countersunk hole) | 8        |          |

#### Assembling the cab and fuel carrier mount

ahead RC 4 of 11

**LED** 