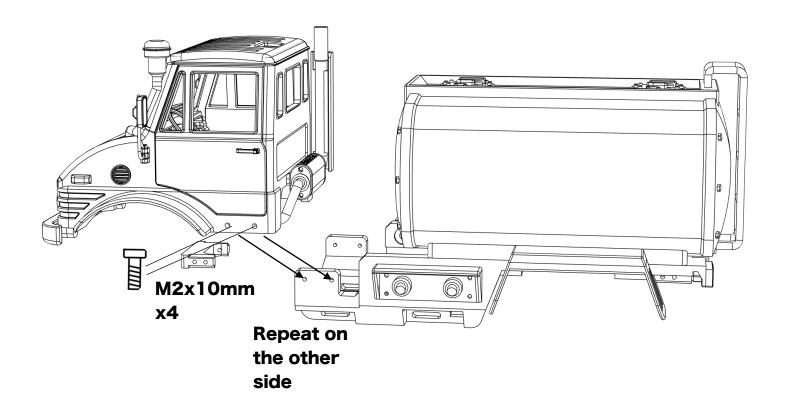

## Mounting the front cab

ahead RC 10 of 11

Body is now fully complete. Thank you for selecting ahead RC products.

If you have any questions or need help with the assembly, please do not hesitate to contact us at: