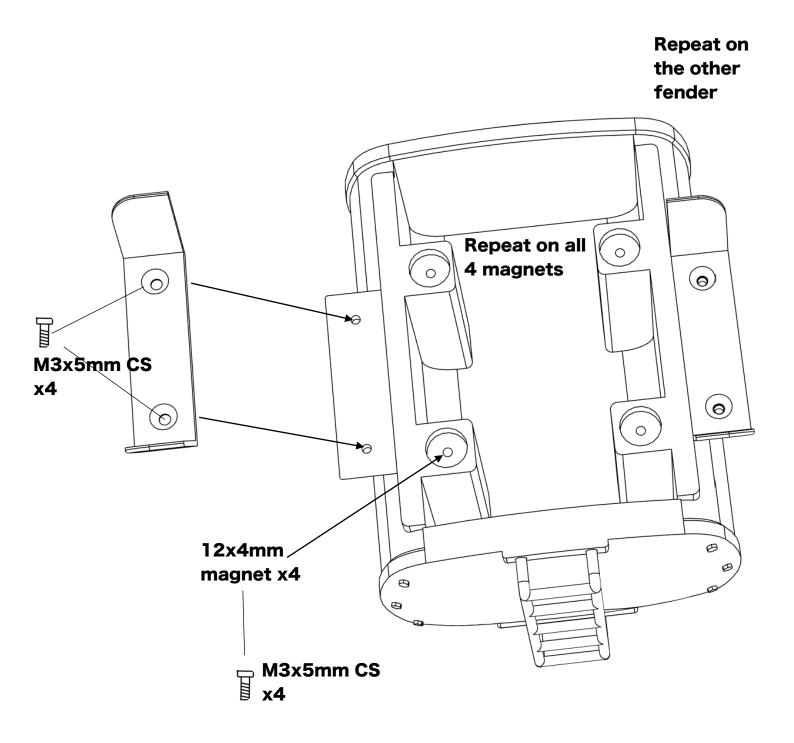

r                           | 4        |          |
| 12x4mm magnet (with countersunk hole) | 8        |          |

ahead RC 2 of 11

## Before you begin

- Be sure to read through the manual and familiarise yourself with the instructions
- Visualise a plan to assemble all the pieces
- Make sure you have all of the hardware and tools
- Be sure to have enough instant glue
- Dry fit all parts before painting and assembling

Tip: It will help to paint all of the parts before final assembly

ahead RC 3 of 11

#### Assembling the cab and fuel carrier mount



ahead RC 4 of 11



**LED** 

#### **Mounting the chassis braces**



Replace stock with front chassis brace



**Use stock screws** 

Replace stock with rear chassis brace



ahead RC

## Assembling the fuel carrier



ahead RC 7 of 11



ahead RC 8 of 11

## **Assembling the fuel carrier**



ahead RC 9 of 11

## Mounting the front cab



ahead RC 10 of 11



Body is now fully complete. Thank you for selecting ahead RC products.

If you have any questions or need help with the assembly, please do not hesitate to contact us at:

aheadrc@gmail.com

or visit us at:

www.aheadrc.com

# Best of luck with your build!

ahead RC 11 of 11