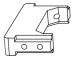

#### **Electronics**

- 3mm Red LED x2
- 3mm Orange LED x2
- 3mm White LED x2

#### Assembling the cab and fuel carrier mount

ahead RC 4 of 11

**LED** 