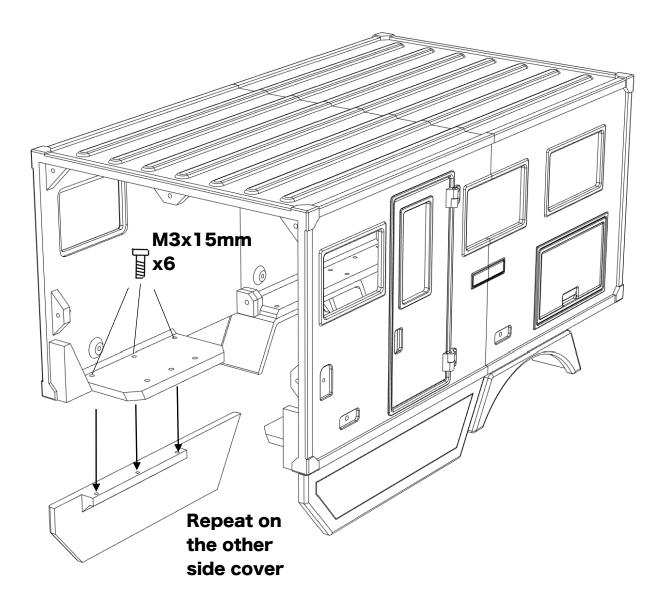

--------------|----------|------------|
| M2*5 Socket head       | 16       |            |
| M2*10 Socket head      | 8        |            |
| M2*12 Socket head      | 2        |            |
| M3*10 Socket head      | 20       |            |
| M3*15 Socket head      | 12       |            |
| M3*10 Countersunk (CS) | 12       |            |
| M3*3 Grub screw (GS)   | 1        |            |

# Before you begin

- Be sure to read through the manual and familiarise yourself with the instructions
- Visualise a plan to assemble all the pieces
- Make sure you have all of the hardware and tools
- Be sure to have enough instant glue
- Dry fit all parts before painting and assembling

Tip: It will help to paint all of the parts before final assembly





#### Assembling the door and fenders





#### Assembling the body mounts



#### Installing the lights





### Installing accessories and details









### Installing the rear wall



# Installing the front wall





Body is now fully complete. Thank you for selecting ahead RC products.

If you have any questions or need help with the assembly, please do not hesitate to contact us at: <u>aheadrc@gmail.com</u> or visit us at: <u>www.aheadrc.com</u>

# Best of luck with your build!