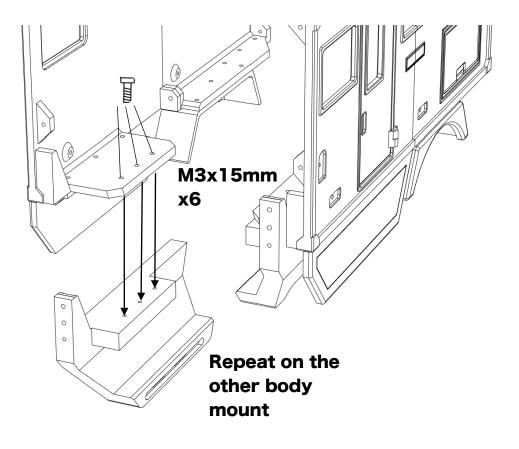

---|
| M2*5 Socket head       | 16       |            |
| M2*10 Socket head      | 8        |            |
| M2*12 Socket head      | 2        |            |
| M3*10 Socket head      | 20       |            |
| M3*15 Socket head      | 12       |            |
| M3*10 Countersunk (CS) | 12       |            |
| M3*3 Grub screw (GS)   | 1        |            |

# Before you begin

- Be sure to read through the manual and familiarise yourself with the instructions
- Visualise a plan to assemble all the pieces
- Make sure you have all of the hardware and tools
- Be sure to have enough instant glue
- Dry fit all parts before painting and assembling

Tip: It will help to paint all of the parts before final assembly





#### Assembling the door and fenders





#### Assembling the body mounts



#### Installing the lights





### Installing accessories and details









### Installing the rear wall



# Installing the front wall





Body is now fully complete. Thank you for selecting ahead RC products.

If you have any questions or need help with the assembly, please do not hesitate to contact us at: <u>aheadrc@gmail.com</u> or visit us at: <u>www.aheadrc.com</u>

# Best of luck with your build!