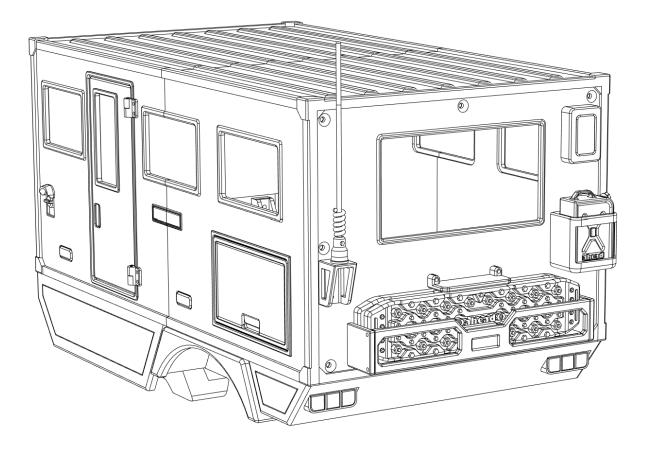

# Installing the front wall

Body is now fully complete. Thank you for selecting ahead RC products.

If you have any questions or need help with the assembly, please do not hesitate to contact us at: <u>aheadrc@gmail.com</u> or visit us at: <u>www.aheadrc.com</u>

# Best of luck with your build!