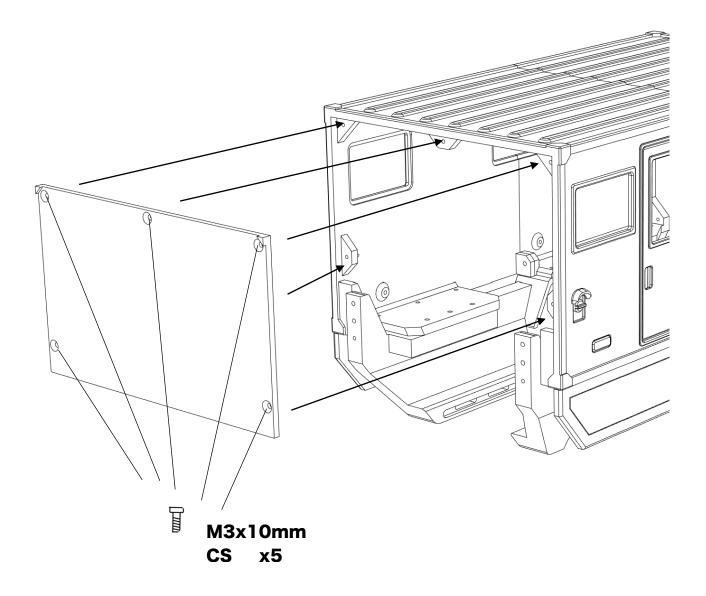

|            |
| M3*10 Socket head      | 20       |            |
| M3*15 Socket head      | 12       |            |
| M3*10 Countersunk (CS) | 12       |            |
| M3*3 Grub screw (GS)   | 1        |            |

# Before you begin

- Be sure to read through the manual and familiarise yourself with the instructions
- Visualise a plan to assemble all the pieces
- Make sure you have all of the hardware and tools
- Be sure to have enough instant glue
- Dry fit all parts before painting and assembling

Tip: It will help to paint all of the parts before final assembly





#### Assembling the door and fenders





#### Assembling the body mounts



#### Installing the lights





### Installing accessories and details









### Installing the rear wall



# Installing the front wall





Body is now fully complete. Thank you for selecting ahead RC products.

If you have any questions or need help with the assembly, please do not hesitate to contact us at: <u>aheadrc@gmail.com</u> or visit us at: <u>www.aheadrc.com</u>

# Best of luck with your build!