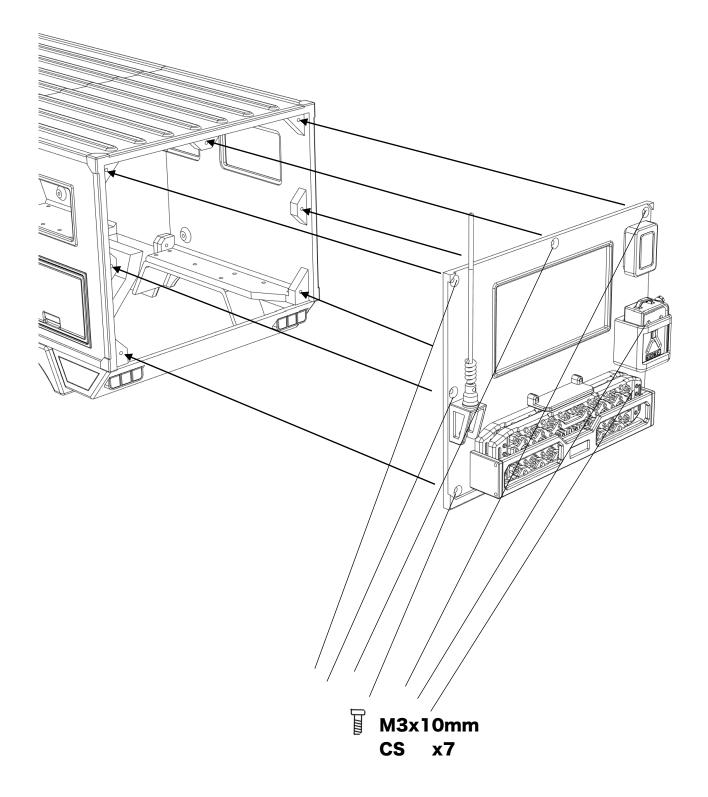

# Installing the front wall

Body is now fully complete. Thank you for selecting ahead RC products.

If you have any questions or need help with the assembly, please do not hesitate to contact us at: <u>aheadrc@gmail.com</u> or visit us at: <u>www.aheadrc.com</u>