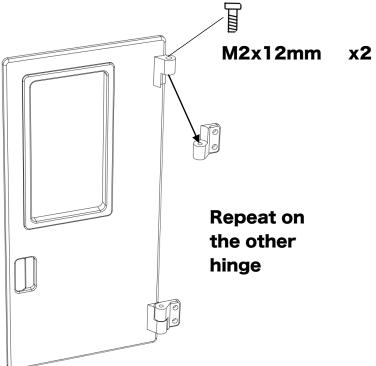

| Quantity | Check<br>√ |
|------------------------|----------|------------|
| M2*5 Socket head       | 16       |            |
| M2*10 Socket head      | 8        |            |
| M2*12 Socket head      | 2        |            |
| M3*10 Socket head      | 20       |            |
| M3*15 Socket head      | 12       |            |
| M3*10 Countersunk (CS) | 12       |            |
| M3*3 Grub screw (GS)   | 1        |            |

# Before you begin

- Be sure to read through the manual and familiarise yourself with the instructions
- Visualise a plan to assemble all the pieces
- Make sure you have all of the hardware and tools
- Be sure to have enough instant glue
- Dry fit all parts before painting and assembling

Tip: It will help to paint all of the parts before final assembly





#### Assembling the door and fenders





#### Assembling the body mounts



#### Installing the lights





### Installing accessories and details









### Installing the rear wall



# Installing the front wall





Body is now fully complete. Thank you for selecting ahead RC products.

If you have any questions or need help with the assembly, please do not hesitate to contact us at: <u>aheadrc@gmail.com</u> or visit us at: <u>www.aheadrc.com</u>

# Best of luck with your build!