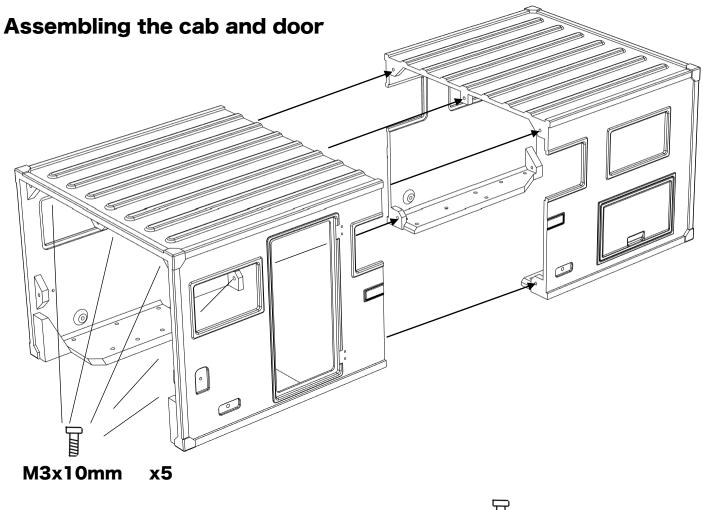

| Quantity | Check<br>√ |
|------------------------|----------|------------|
| M2*5 Socket head       | 16       |            |
| M2*10 Socket head      | 8        |            |
| M2*12 Socket head      | 2        |            |
| M3*10 Socket head      | 20       |            |
| M3*15 Socket head      | 12       |            |
| M3*10 Countersunk (CS) | 12       |            |
| M3*3 Grub screw (GS)   | 1        |            |

# Before you begin

- Be sure to read through the manual and familiarise yourself with the instructions
- Visualise a plan to assemble all the pieces
- Make sure you have all of the hardware and tools
- Be sure to have enough instant glue
- Dry fit all parts before painting and assembling

Tip: It will help to paint all of the parts before final assembly





#### Assembling the door and fenders





#### Assembling the body mounts



#### Installing the lights





### Installing accessories and details









### Installing the rear wall



# Installing the front wall





Body is now fully complete. Thank you for selecting ahead RC products.

If you have any questions or need help with the assembly, please do not hesitate to contact us at: <u>aheadrc@gmail.com</u> or visit us at: <u>www.aheadrc.com</u>

# Best of luck with your build!