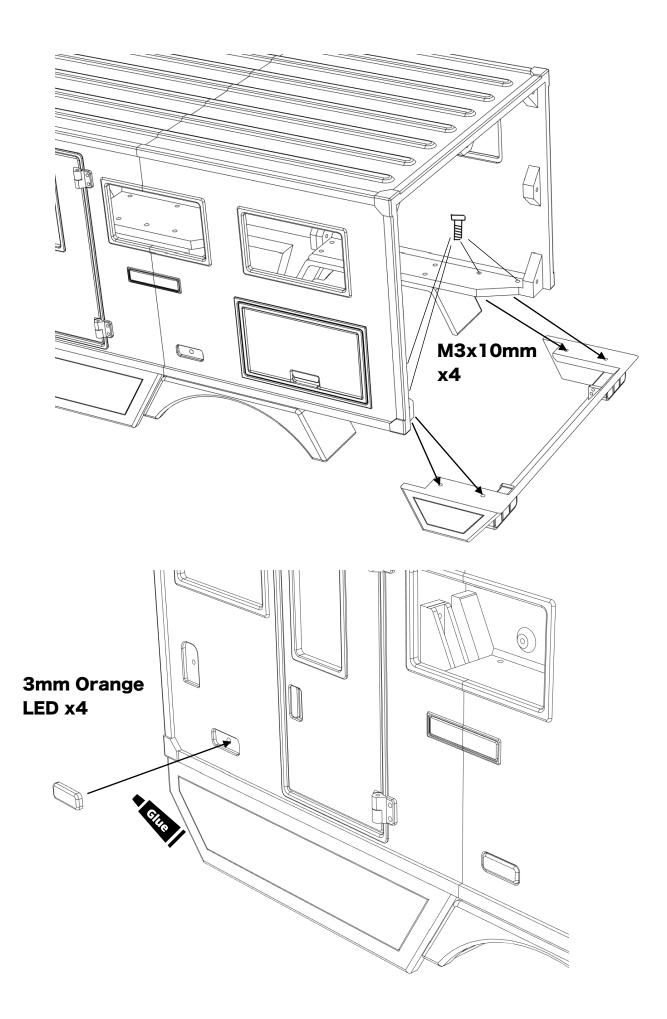

16       |            |
| M2*10 Socket head      | 8        |            |
| M2*12 Socket head      | 2        |            |
| M3*10 Socket head      | 20       |            |
| M3*15 Socket head      | 12       |            |
| M3*10 Countersunk (CS) | 12       |            |
| M3*3 Grub screw (GS)   | 1        |            |

# Before you begin

- Be sure to read through the manual and familiarise yourself with the instructions
- Visualise a plan to assemble all the pieces
- Make sure you have all of the hardware and tools
- Be sure to have enough instant glue
- Dry fit all parts before painting and assembling

Tip: It will help to paint all of the parts before final assembly





#### Assembling the door and fenders





#### Assembling the body mounts



#### Installing the lights





### Installing accessories and details









### Installing the rear wall



# Installing the front wall





Body is now fully complete. Thank you for selecting ahead RC products.

If you have any questions or need help with the assembly, please do not hesitate to contact us at: <u>aheadrc@gmail.com</u> or visit us at: <u>www.aheadrc.com</u>

# Best of luck with your build!