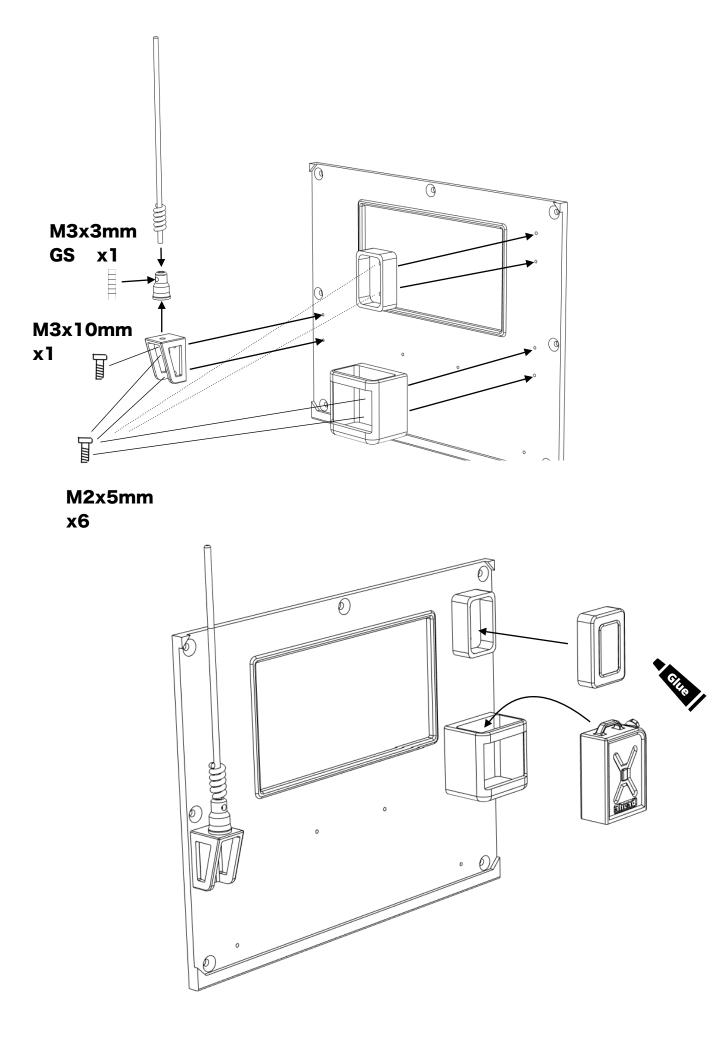

| 8        |            |
| M2*12 Socket head      | 2        |            |
| M3*10 Socket head      | 20       |            |
| M3*15 Socket head      | 12       |            |
| M3*10 Countersunk (CS) | 12       |            |
| M3*3 Grub screw (GS)   | 1        |            |

# Before you begin

- Be sure to read through the manual and familiarise yourself with the instructions
- Visualise a plan to assemble all the pieces
- Make sure you have all of the hardware and tools
- Be sure to have enough instant glue
- Dry fit all parts before painting and assembling

Tip: It will help to paint all of the parts before final assembly





#### Assembling the door and fenders





#### Assembling the body mounts



#### Installing the lights





### Installing accessories and details









### Installing the rear wall



# Installing the front wall





Body is now fully complete. Thank you for selecting ahead RC products.

If you have any questions or need help with the assembly, please do not hesitate to contact us at: <u>aheadrc@gmail.com</u> or visit us at: <u>www.aheadrc.com</u>

# Best of luck with your build!