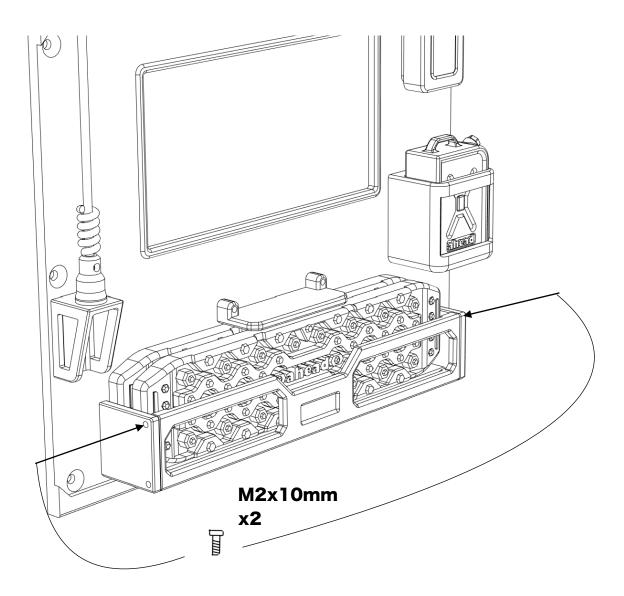

# Installing the front wall

Body is now fully complete. Thank you for selecting ahead RC products.

If you have any questions or need help with the assembly, please do not hesitate to contact us at: <u>aheadrc@gmail.com</u> or visit us at: <u>www.aheadrc.com</u>