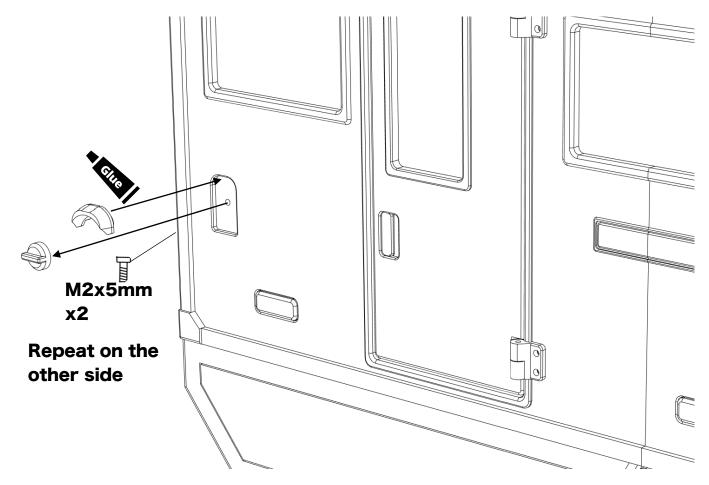

d      | 8        |            |
| M2*12 Socket head      | 2        |            |
| M3*10 Socket head      | 20       |            |
| M3*15 Socket head      | 12       |            |
| M3*10 Countersunk (CS) | 12       |            |
| M3*3 Grub screw (GS)   | 1        |            |

# Before you begin

- Be sure to read through the manual and familiarise yourself with the instructions
- Visualise a plan to assemble all the pieces
- Make sure you have all of the hardware and tools
- Be sure to have enough instant glue
- Dry fit all parts before painting and assembling

Tip: It will help to paint all of the parts before final assembly





#### Assembling the door and fenders





#### Assembling the body mounts



#### Installing the lights





### Installing accessories and details









### Installing the rear wall



# Installing the front wall





Body is now fully complete. Thank you for selecting ahead RC products.

If you have any questions or need help with the assembly, please do not hesitate to contact us at: <u>aheadrc@gmail.com</u> or visit us at: <u>www.aheadrc.com</u>

# Best of luck with your build!