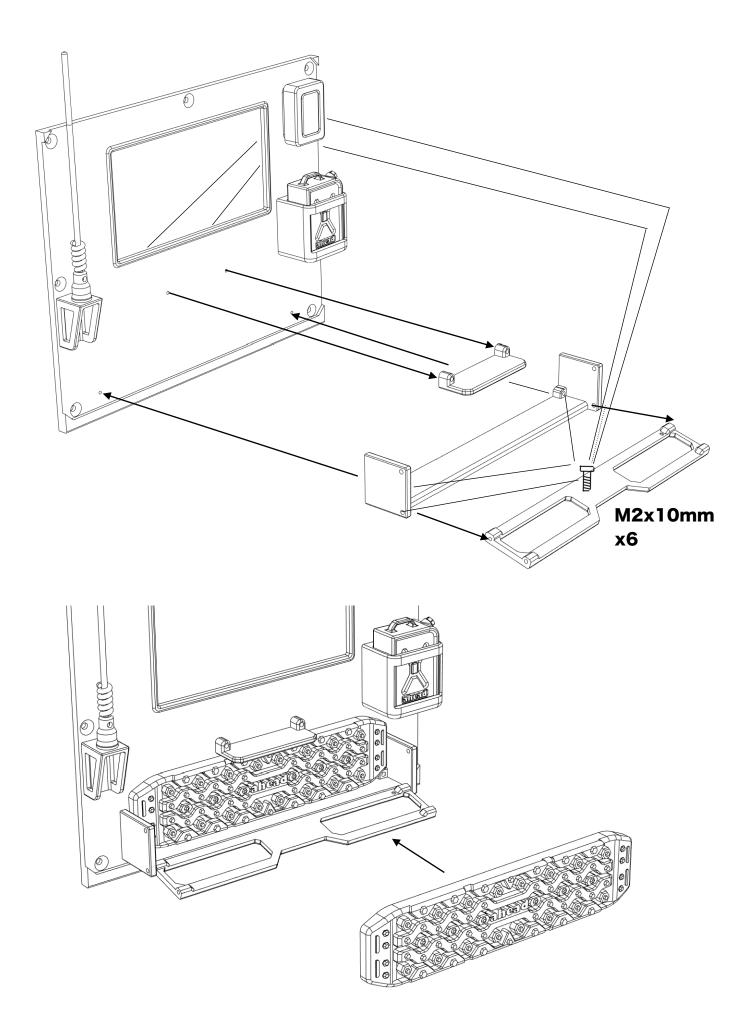

| 8        |            |
| M2*12 Socket head      | 2        |            |
| M3*10 Socket head      | 20       |            |
| M3*15 Socket head      | 12       |            |
| M3*10 Countersunk (CS) | 12       |            |
| M3*3 Grub screw (GS)   | 1        |            |

# Before you begin

- Be sure to read through the manual and familiarise yourself with the instructions
- Visualise a plan to assemble all the pieces
- Make sure you have all of the hardware and tools
- Be sure to have enough instant glue
- Dry fit all parts before painting and assembling

Tip: It will help to paint all of the parts before final assembly





#### Assembling the door and fenders





#### Assembling the body mounts



#### Installing the lights





### Installing accessories and details









### Installing the rear wall



# Installing the front wall





Body is now fully complete. Thank you for selecting ahead RC products.

If you have any questions or need help with the assembly, please do not hesitate to contact us at: <u>aheadrc@gmail.com</u> or visit us at: <u>www.aheadrc.com</u>

# Best of luck with your build!