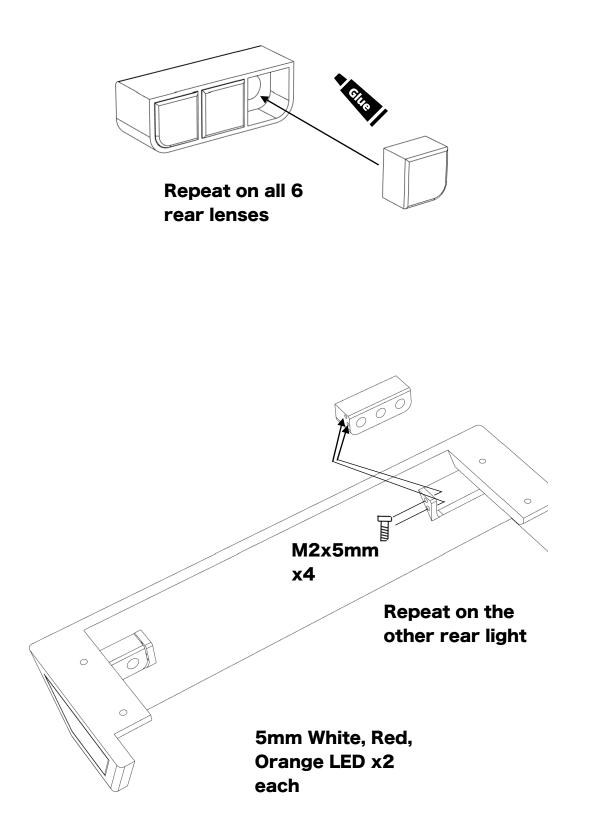

| 16       |            |
| M2*10 Socket head      | 8        |            |
| M2*12 Socket head      | 2        |            |
| M3*10 Socket head      | 20       |            |
| M3*15 Socket head      | 12       |            |
| M3*10 Countersunk (CS) | 12       |            |
| M3*3 Grub screw (GS)   | 1        |            |

# Before you begin

- Be sure to read through the manual and familiarise yourself with the instructions
- Visualise a plan to assemble all the pieces
- Make sure you have all of the hardware and tools
- Be sure to have enough instant glue
- Dry fit all parts before painting and assembling

Tip: It will help to paint all of the parts before final assembly





#### Assembling the door and fenders





#### Assembling the body mounts



#### Installing the lights





### Installing accessories and details









### Installing the rear wall



# Installing the front wall





Body is now fully complete. Thank you for selecting ahead RC products.

If you have any questions or need help with the assembly, please do not hesitate to contact us at: <u>aheadrc@gmail.com</u> or visit us at: <u>www.aheadrc.com</u>

# Best of luck with your build!