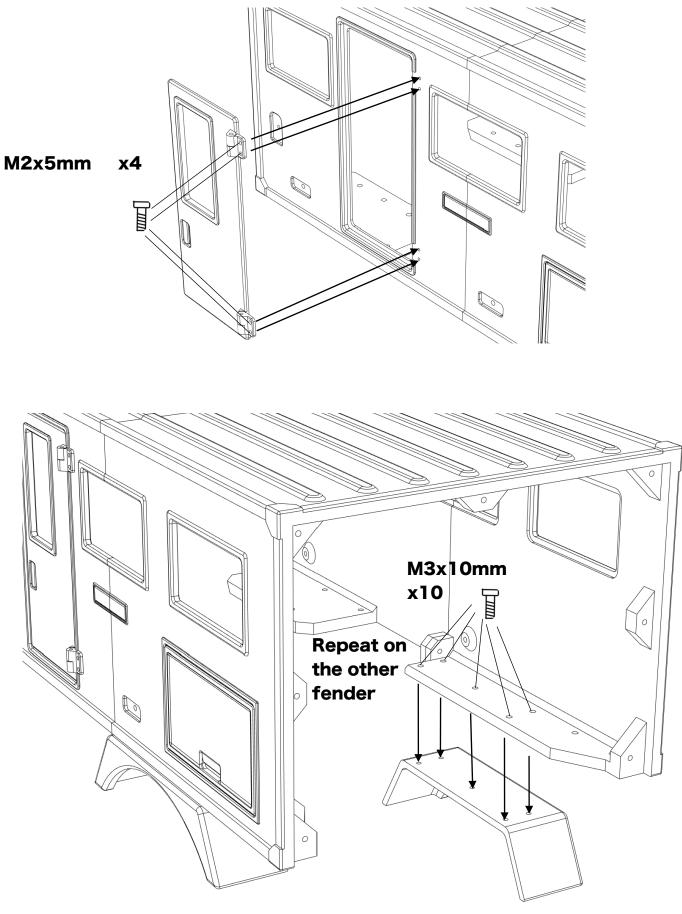

----------------|----------|------------|
| M2*5 Socket head       | 16       |            |
| M2*10 Socket head      | 8        |            |
| M2*12 Socket head      | 2        |            |
| M3*10 Socket head      | 20       |            |
| M3*15 Socket head      | 12       |            |
| M3*10 Countersunk (CS) | 12       |            |
| M3*3 Grub screw (GS)   | 1        |            |

# Before you begin

- Be sure to read through the manual and familiarise yourself with the instructions
- Visualise a plan to assemble all the pieces
- Make sure you have all of the hardware and tools
- Be sure to have enough instant glue
- Dry fit all parts before painting and assembling

Tip: It will help to paint all of the parts before final assembly





#### Assembling the door and fenders





#### Assembling the body mounts



#### Installing the lights





### Installing accessories and details









### Installing the rear wall



# Installing the front wall





Body is now fully complete. Thank you for selecting ahead RC products.

If you have any questions or need help with the assembly, please do not hesitate to contact us at: <u>aheadrc@gmail.com</u> or visit us at: <u>www.aheadrc.com</u>

# Best of luck with your build!