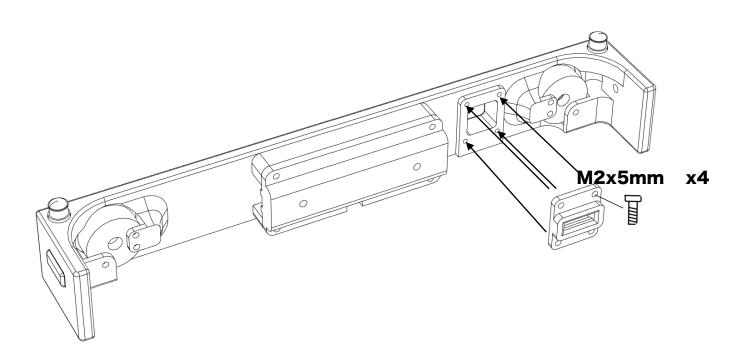

### Assembling the bumper (type 2)

ahead RC 15 of 20

ahead RC 16 of 20

ahead RC 17 of 20