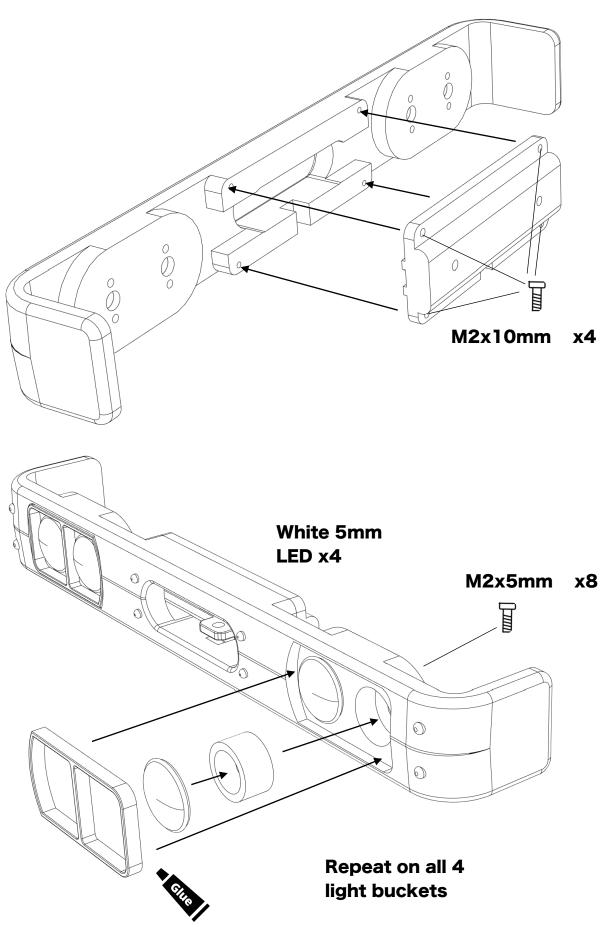

### Assembling the bumper (type 2)

ahead RC 15 of 20

ahead RC 16 of 20

ahead RC 17 of 20