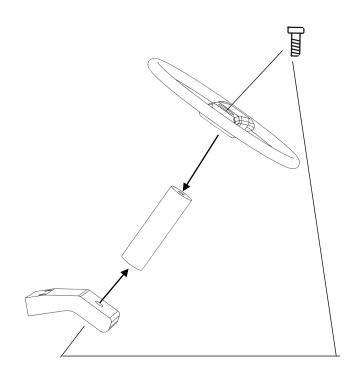

### Installing the fenders and assembling the interior

#### M2x8mm x2

ahead RC 12 of 20

ahead RC 13 of 20

ahead RC 14 of 20