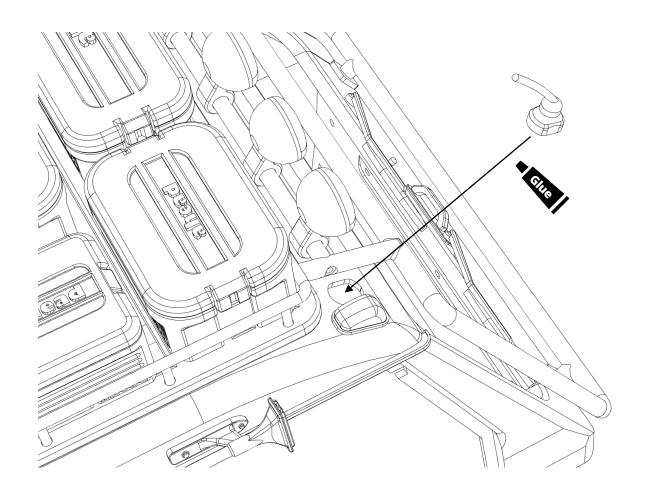

rsunk (CS) | 2        |         |
| M3*3 Grub screw (GS)   | 4        |         |
| M3 Lock Nut            | 4        |         |

ahead RC 2 of 20

## Before you begin

- Be sure to read through the manual and familiarise yourself with the instructions
- Visualise a plan to assemble all the pieces
- Make sure you have all of the hardware and tools
- Be sure to have enough instant glue
- Dry fit all parts before painting and assembling

Tip: It will help to paint all of the parts before final assembly

ahead RC 3 of 20

### Installing the grille and assembling the roof





ahead RC 4 of 20



ahead RC 5 of 20

### Assembling the roll cage





ahead RC 6 of 20





ahead RC 8 of 20

### Installing roll cage



ahead RC 9 of 20

### Installing accessories and details



ahead RC 10 of 20





ahead RC 11 of 20

### Installing the fenders and assembling the interior



#### M2x8mm x2



ahead RC 12 of 20





ahead RC 13 of 20



ahead RC 14 of 20

### Assembling the bumper (type 2)





ahead RC 15 of 20





ahead RC 16 of 20



ahead RC 17 of 20

#### **Assembling the doors**



ahead RC 18 of 20

### Installing the body mounts



ahead RC 19 of 20



Body is now fully complete. Thank you for selecting ahead RC products.

If you have any questions or need help with the assembly, please do not hesitate to contact us at:

aheadrc@gmail.com

or visit us at:

www.aheadrc.com

# Best of luck with your build!

ahead RC 20 of 20