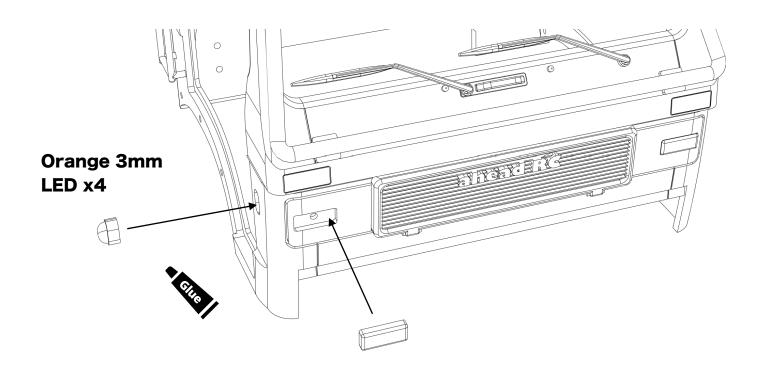

#### **Electronics**

- 5mm LED White x8
- 3mm LED Orange x10

### Installing accessories and details

ahead RC 10 of 20

ahead RC 11 of 20