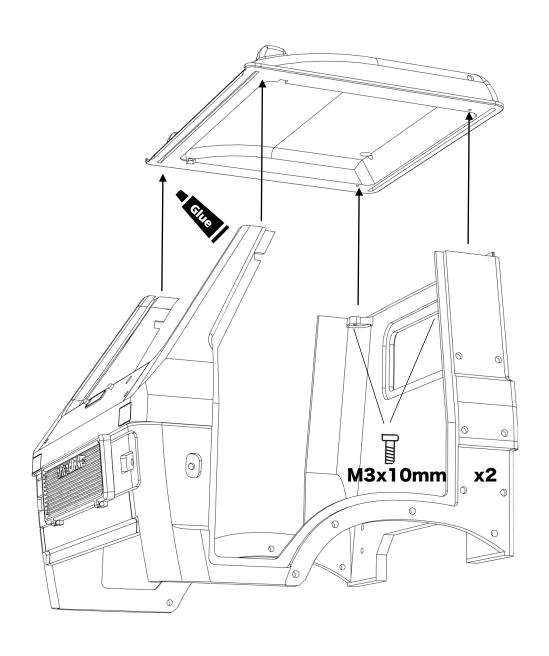

### Installing the grille and assembling the roof

ahead RC 4 of 20

ahead RC 5 of 20