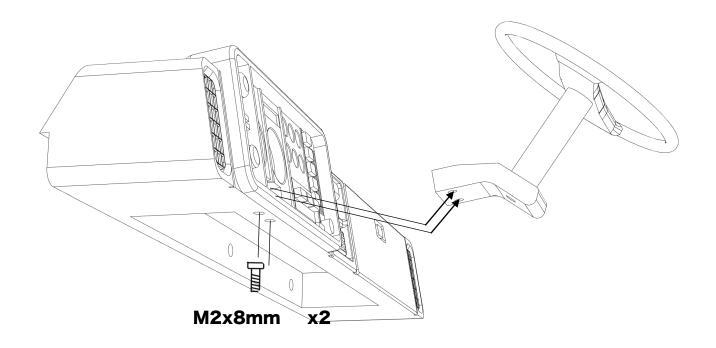

### Installing the fenders and assembling the interior

#### M2x8mm x2

ahead RC 12 of 20

ahead RC 13 of 20

ahead RC 14 of 20