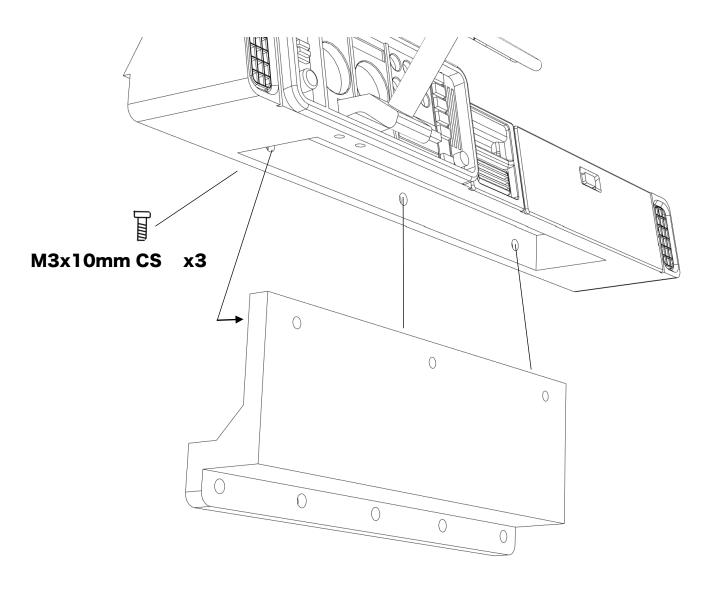

### Installing the body mounts

ahead RC 19 of 20

Body is now fully complete. Thank you for selecting ahead RC products.

If you have any questions or need help with the assembly, please do not hesitate to contact us at: