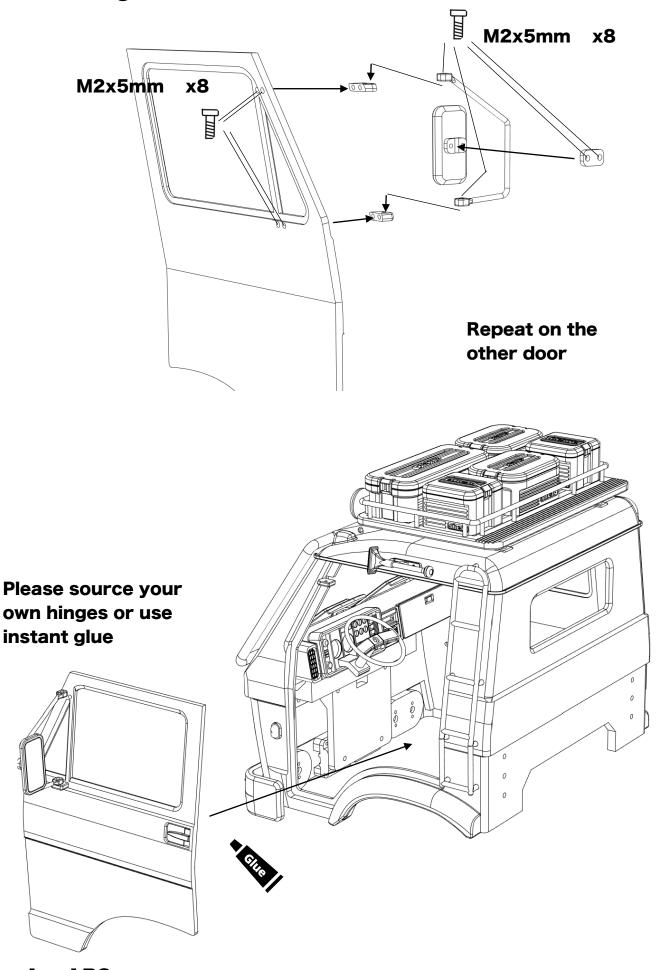

ces
- Make sure you have all of the hardware and tools
- Be sure to have enough instant glue
- Dry fit all parts before painting and assembling

Tip: It will help to paint all of the parts before final assembly

ahead RC 3 of 20

### Installing the grille and assembling the roof





ahead RC 4 of 20



ahead RC 5 of 20

### Assembling the roll cage





ahead RC 6 of 20





ahead RC 8 of 20

### Installing roll cage



ahead RC 9 of 20

### Installing accessories and details



ahead RC 10 of 20





ahead RC 11 of 20

### Installing the fenders and assembling the interior



#### M2x8mm x2



ahead RC 12 of 20





ahead RC 13 of 20



ahead RC 14 of 20

### Assembling the bumper (type 2)





ahead RC 15 of 20





ahead RC 16 of 20



ahead RC 17 of 20

#### **Assembling the doors**



ahead RC 18 of 20

### Installing the body mounts



ahead RC 19 of 20



Body is now fully complete. Thank you for selecting ahead RC products.

If you have any questions or need help with the assembly, please do not hesitate to contact us at:

aheadrc@gmail.com

or visit us at:

www.aheadrc.com

# Best of luck with your build!

ahead RC 20 of 20