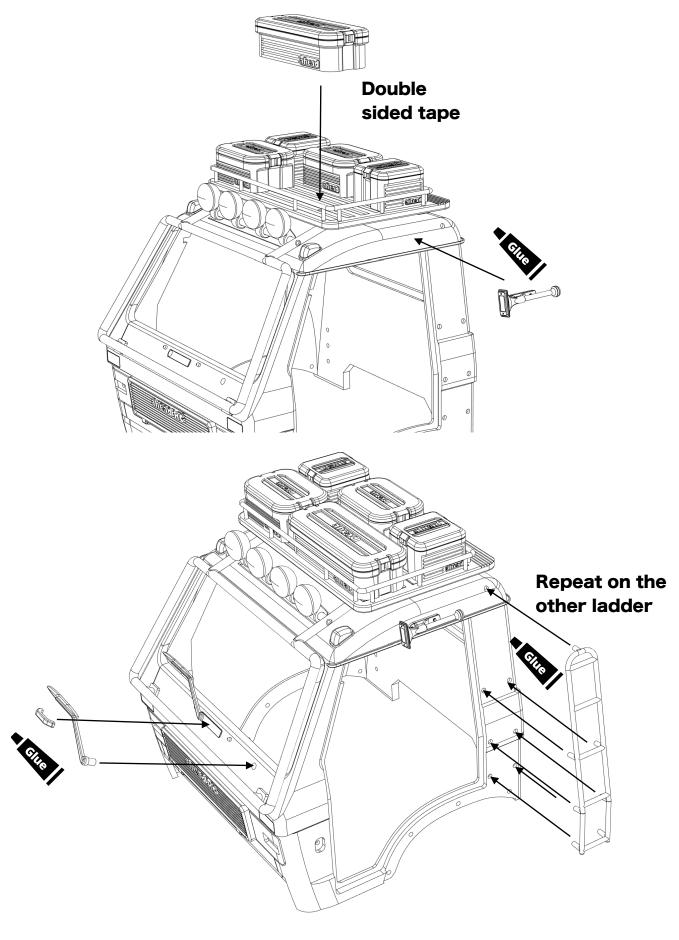

### Installing the grille and assembling the roof

ahead RC 4 of 20

ahead RC 5 of 20

### Assembling the roll cage

ahead RC 6 of 20

ahead RC 8 of 20