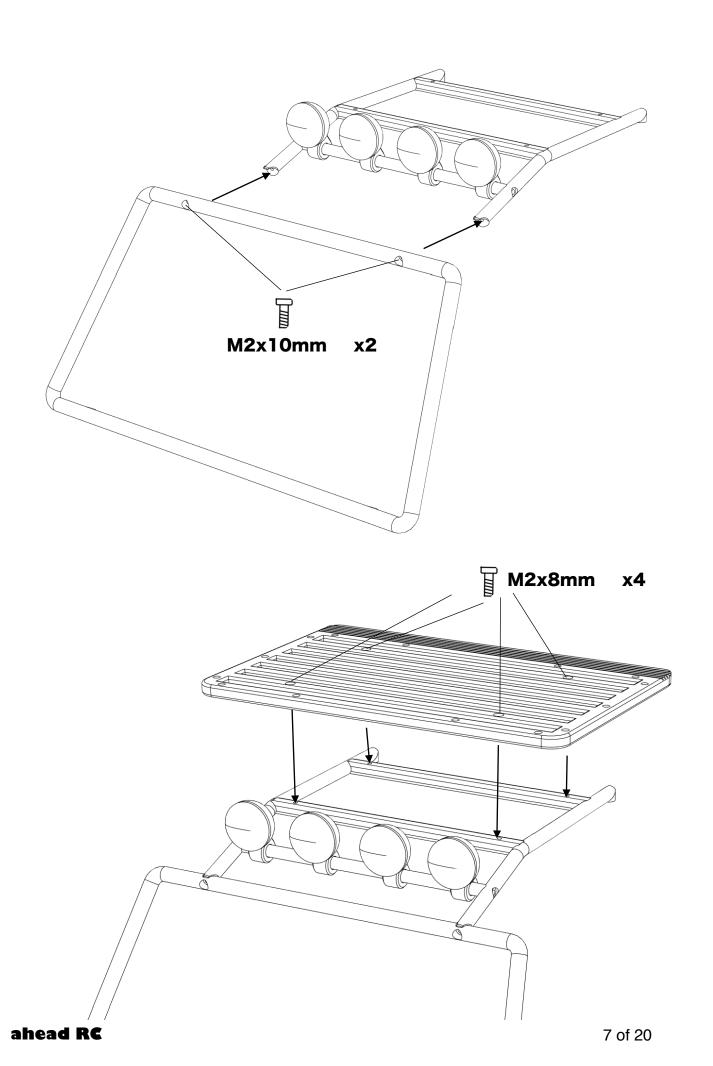

|         |
| M3*20 Socket head      | 6        |         |
| M3*10 Countersunk (CS) | 3        |         |
| M3*15 Countersunk (CS) | 2        |         |
| M3*3 Grub screw (GS)   | 4        |         |
| M3 Lock Nut            | 4        |         |

ahead RC 2 of 20

## Before you begin

- Be sure to read through the manual and familiarise yourself with the instructions
- Visualise a plan to assemble all the pieces
- Make sure you have all of the hardware and tools
- Be sure to have enough instant glue
- Dry fit all parts before painting and assembling

Tip: It will help to paint all of the parts before final assembly

ahead RC 3 of 20

### Installing the grille and assembling the roof





ahead RC 4 of 20



ahead RC 5 of 20

### Assembling the roll cage





ahead RC 6 of 20





ahead RC 8 of 20

### Installing roll cage



ahead RC 9 of 20

### Installing accessories and details



ahead RC 10 of 20





ahead RC 11 of 20

### Installing the fenders and assembling the interior



#### M2x8mm x2



ahead RC 12 of 20





ahead RC 13 of 20



ahead RC 14 of 20

### Assembling the bumper (type 2)





ahead RC 15 of 20





ahead RC 16 of 20



ahead RC 17 of 20

#### **Assembling the doors**



ahead RC 18 of 20

### Installing the body mounts



ahead RC 19 of 20



Body is now fully complete. Thank you for selecting ahead RC products.

If you have any questions or need help with the assembly, please do not hesitate to contact us at:

aheadrc@gmail.com

or visit us at:

www.aheadrc.com

# Best of luck with your build!

ahead RC 20 of 20