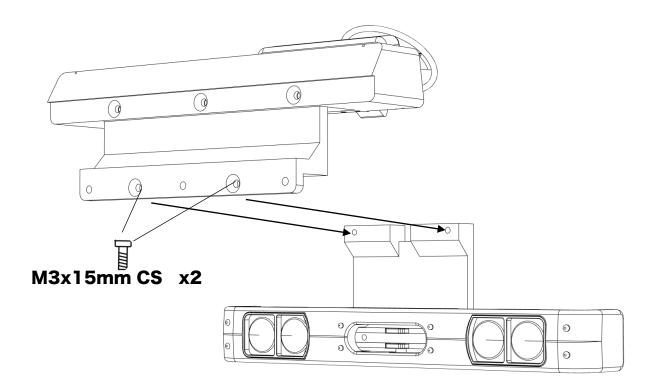

### Installing the grille and assembling the roof

ahead RC 4 of 20

ahead RC 5 of 20