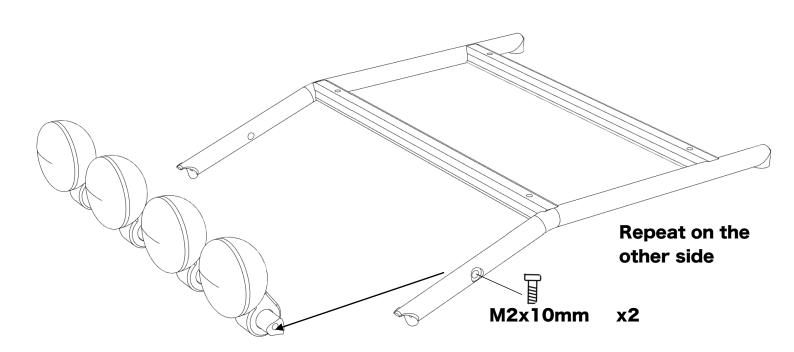

ocket head      | 2        |         |
| M3*20 Socket head      | 6        |         |
| M3*10 Countersunk (CS) | 3        |         |
| M3*15 Countersunk (CS) | 2        |         |
| M3*3 Grub screw (GS)   | 4        |         |
| M3 Lock Nut            | 4        |         |

ahead RC 2 of 20

## Before you begin

- Be sure to read through the manual and familiarise yourself with the instructions
- Visualise a plan to assemble all the pieces
- Make sure you have all of the hardware and tools
- Be sure to have enough instant glue
- Dry fit all parts before painting and assembling

Tip: It will help to paint all of the parts before final assembly

ahead RC 3 of 20

### Installing the grille and assembling the roof





ahead RC 4 of 20



ahead RC 5 of 20

### Assembling the roll cage





ahead RC 6 of 20





ahead RC 8 of 20

### Installing roll cage



ahead RC 9 of 20

### Installing accessories and details



ahead RC 10 of 20





ahead RC 11 of 20

### Installing the fenders and assembling the interior



#### M2x8mm x2



ahead RC 12 of 20





ahead RC 13 of 20



ahead RC 14 of 20

### Assembling the bumper (type 2)





ahead RC 15 of 20





ahead RC 16 of 20



ahead RC 17 of 20

#### **Assembling the doors**



ahead RC 18 of 20

### Installing the body mounts



ahead RC 19 of 20



Body is now fully complete. Thank you for selecting ahead RC products.

If you have any questions or need help with the assembly, please do not hesitate to contact us at:

aheadrc@gmail.com

or visit us at:

www.aheadrc.com

# Best of luck with your build!

ahead RC 20 of 20