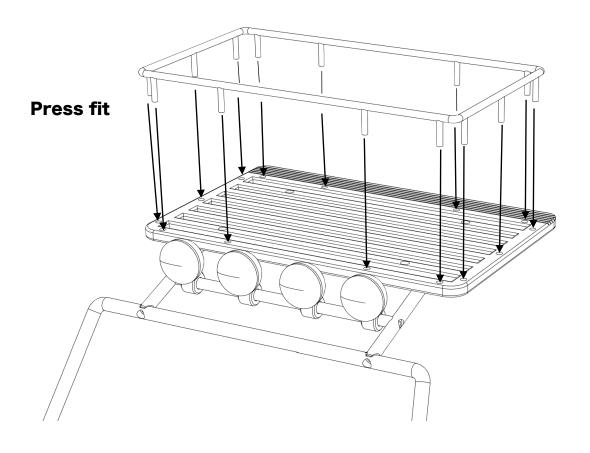

|         |
| M3*20 Socket head      | 6        |         |
| M3*10 Countersunk (CS) | 3        |         |
| M3*15 Countersunk (CS) | 2        |         |
| M3*3 Grub screw (GS)   | 4        |         |
| M3 Lock Nut            | 4        |         |

ahead RC 2 of 20

## Before you begin

- Be sure to read through the manual and familiarise yourself with the instructions
- Visualise a plan to assemble all the pieces
- Make sure you have all of the hardware and tools
- Be sure to have enough instant glue
- Dry fit all parts before painting and assembling

Tip: It will help to paint all of the parts before final assembly

ahead RC 3 of 20

### Installing the grille and assembling the roof





ahead RC 4 of 20



ahead RC 5 of 20

### Assembling the roll cage





ahead RC 6 of 20





ahead RC 8 of 20

### Installing roll cage



ahead RC 9 of 20

### Installing accessories and details



ahead RC 10 of 20





ahead RC 11 of 20

### Installing the fenders and assembling the interior



#### M2x8mm x2



ahead RC 12 of 20





ahead RC 13 of 20



ahead RC 14 of 20

### Assembling the bumper (type 2)





ahead RC 15 of 20





ahead RC 16 of 20



ahead RC 17 of 20

#### **Assembling the doors**



ahead RC 18 of 20

### Installing the body mounts



ahead RC 19 of 20



Body is now fully complete. Thank you for selecting ahead RC products.

If you have any questions or need help with the assembly, please do not hesitate to contact us at:

aheadrc@gmail.com

or visit us at:

www.aheadrc.com

# Best of luck with your build!

ahead RC 20 of 20