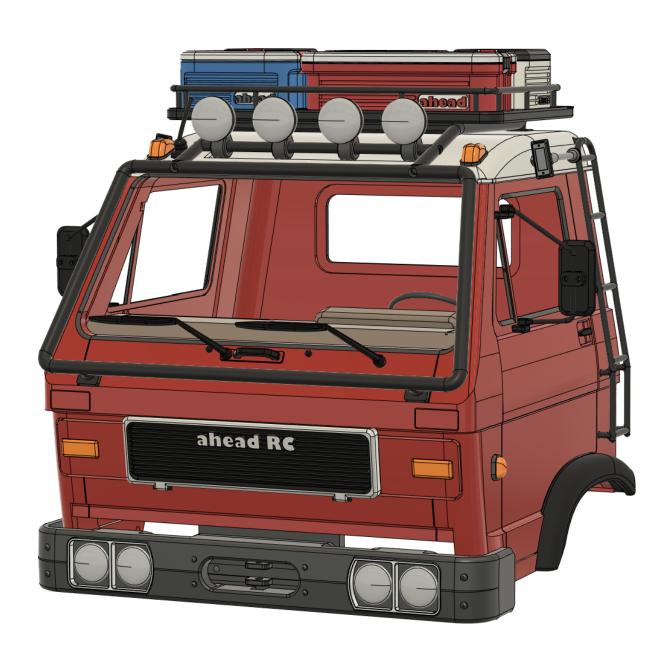

# **ahead RC** Crawler G90 Single Cab Assembly Manual



ahead RC 1 of 20

#### Required tools and hardware

#### **Tools**

- 1.5mm Hex Driver
- 2.0mm Hex Driver
- 2.5mm Hex Driver
- Short 2.5mm hex driver
- Needle Nosed Pliers
- Instant Glue

#### **Electronics**

- 5mm LED White x8
- 3mm LED Orange x10

#### Hardware

| Hardware               | Quantity | Check √ |
|------------------------|----------|---------|
| M2*5 Socket head       | 10       |         |
| M2*8 Socket head       | 24       |         |
| M2*10 Socket head      | 8        |         |
| M3*5 Socket head       | 2        |         |
| M3*10 Socket head      | 14       |         |
| M3*12 Socket head      | 2        |         |
| M3*20 Socket head      | 6        |         |
| M3*10 Countersunk (CS) | 3        |         |
| M3*15 Countersunk (CS) | 2        |         |
| M3