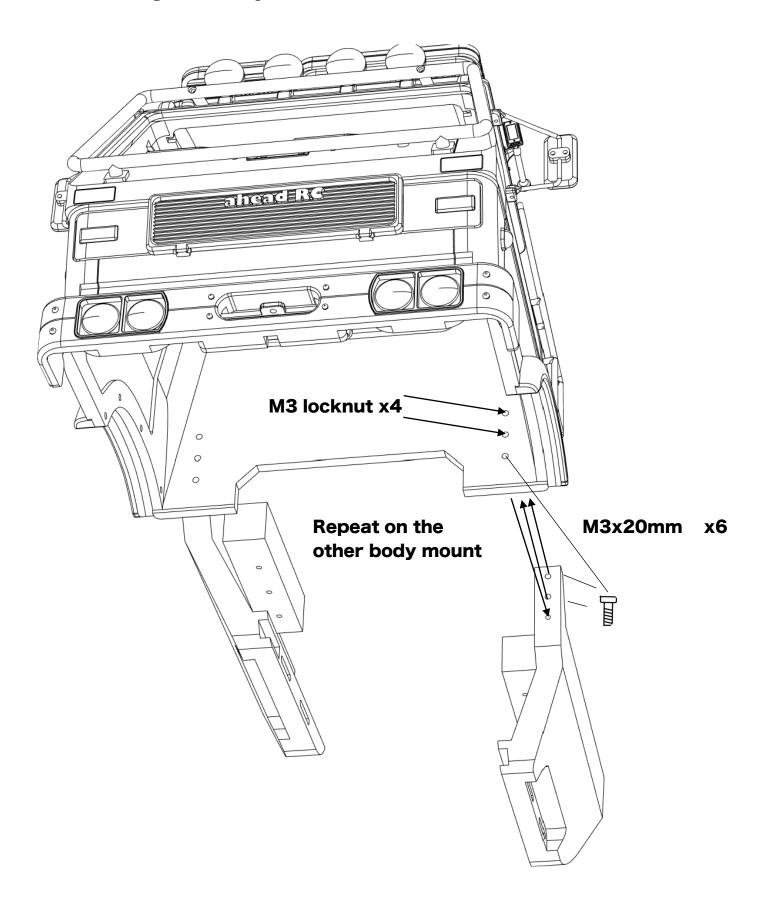

### Installing the body mounts

ahead RC 19 of 20

Body is now fully complete. Thank you for selecting ahead RC products.

If you have any questions or need help with the assembly, please do not hesitate to contact us at: