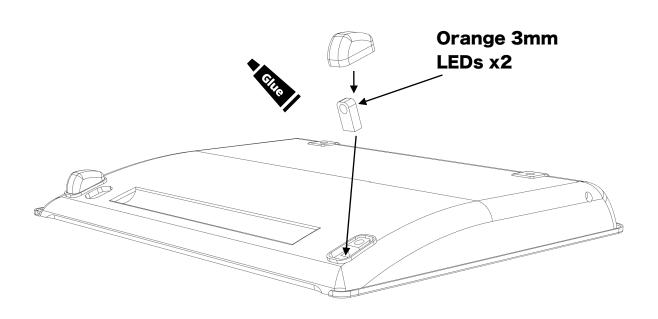

### Installing the grille and assembling the roof

ahead RC 4 of 20

ahead RC 5 of 20