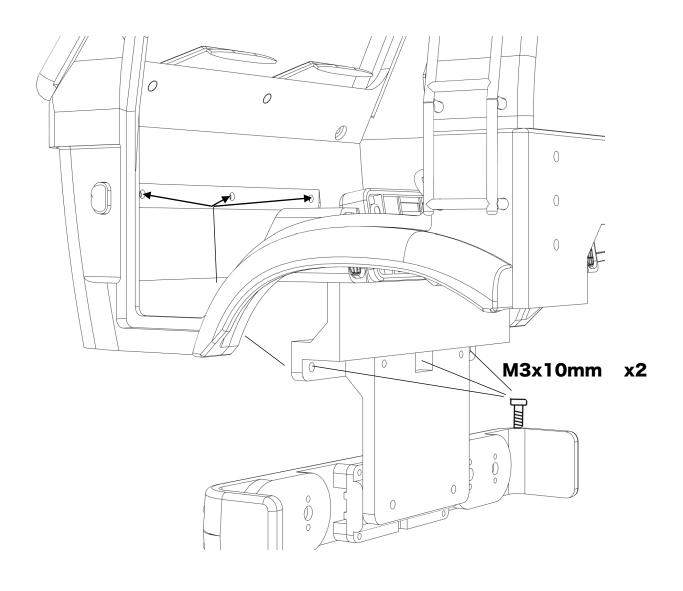

tructions
- Visualise a plan to assemble all the pieces
- Make sure you have all of the hardware and tools
- Be sure to have enough instant glue
- Dry fit all parts before painting and assembling

Tip: It will help to paint all of the parts before final assembly

ahead RC 3 of 20

### Installing the grille and assembling the roof





ahead RC 4 of 20



ahead RC 5 of 20

### Assembling the roll cage





ahead RC 6 of 20





ahead RC 8 of 20

### Installing roll cage



ahead RC 9 of 20

### Installing accessories and details



ahead RC 10 of 20





ahead RC 11 of 20

### Installing the fenders and assembling the interior



#### M2x8mm x2



ahead RC 12 of 20





ahead RC 13 of 20



ahead RC 14 of 20

### Assembling the bumper (type 2)





ahead RC 15 of 20





ahead RC 16 of 20



ahead RC 17 of 20

#### **Assembling the doors**



ahead RC 18 of 20

### Installing the body mounts



ahead RC 19 of 20



Body is now fully complete. Thank you for selecting ahead RC products.

If you have any questions or need help with the assembly, please do not hesitate to contact us at:

aheadrc@gmail.com

or visit us at:

www.aheadrc.com

# Best of luck with your build!

ahead RC 20 of 20