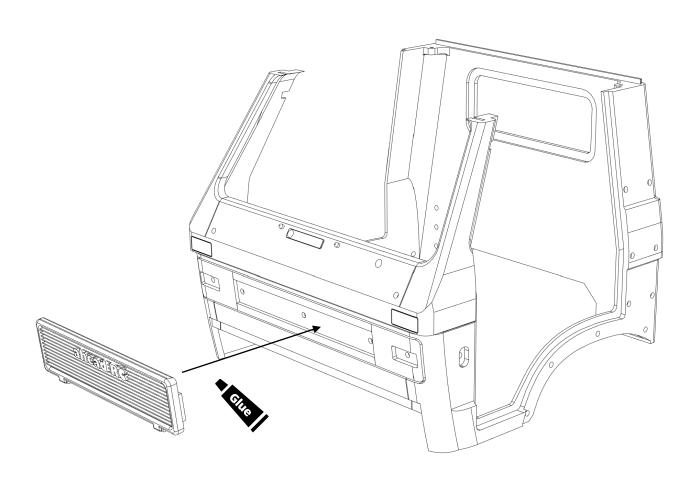

### Installing the grille and assembling the roof

ahead RC 4 of 20

ahead RC 5 of 20