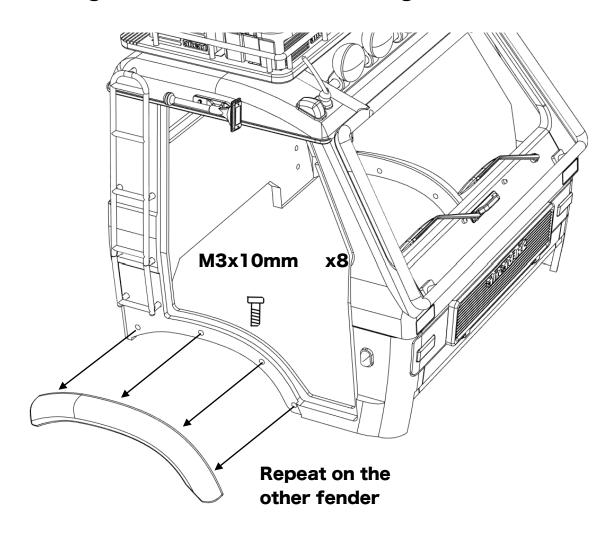

|
| M3 Lock Nut            | 4        |         |

ahead RC 2 of 20

## Before you begin

- Be sure to read through the manual and familiarise yourself with the instructions
- Visualise a plan to assemble all the pieces
- Make sure you have all of the hardware and tools
- Be sure to have enough instant glue
- Dry fit all parts before painting and assembling

Tip: It will help to paint all of the parts before final assembly

ahead RC 3 of 20

### Installing the grille and assembling the roof





ahead RC 4 of 20



ahead RC 5 of 20

### Assembling the roll cage





ahead RC 6 of 20





ahead RC 8 of 20

### Installing roll cage



ahead RC 9 of 20

### Installing accessories and details



ahead RC 10 of 20





ahead RC 11 of 20

### Installing the fenders and assembling the interior



#### M2x8mm x2



ahead RC 12 of 20





ahead RC 13 of 20



ahead RC 14 of 20

### Assembling the bumper (type 2)





ahead RC 15 of 20





ahead RC 16 of 20



ahead RC 17 of 20

#### **Assembling the doors**



ahead RC 18 of 20

### Installing the body mounts



ahead RC 19 of 20



Body is now fully complete. Thank you for selecting ahead RC products.

If you have any questions or need help with the assembly, please do not hesitate to contact us at:

aheadrc@gmail.com

or visit us at:

www.aheadrc.com

# Best of luck with your build!

ahead RC 20 of 20