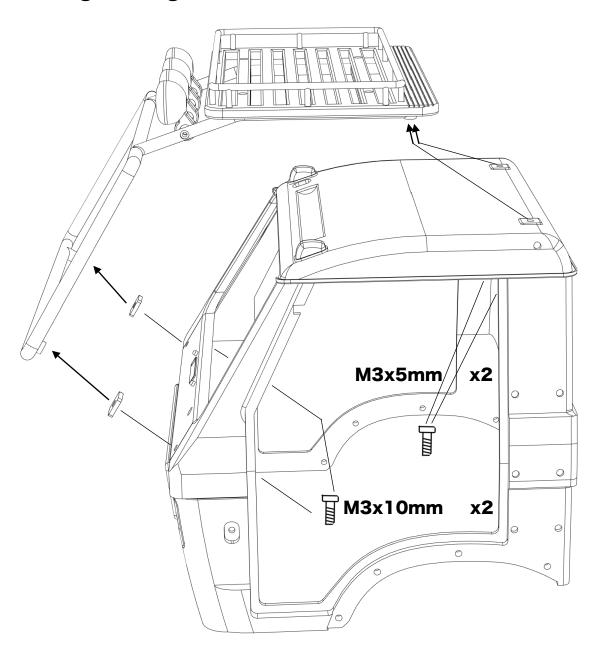

### Assembling the roll cage

ahead RC 6 of 20

ahead RC 8 of 20

### Installing roll cage

ahead RC 9 of 20