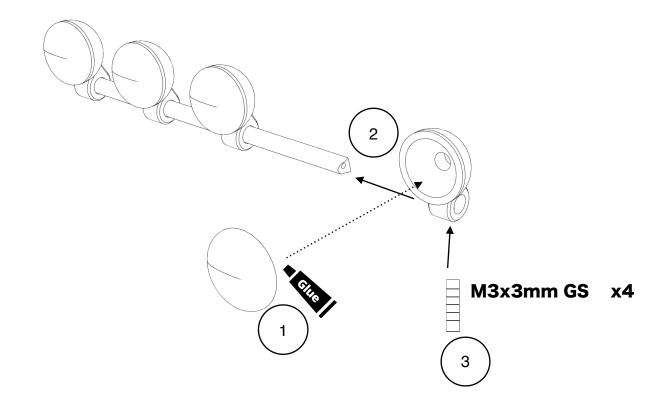

Socket head      | 2        |         |
| M3*20 Socket head      | 6        |         |
| M3*10 Countersunk (CS) | 3        |         |
| M3*15 Countersunk (CS) | 2        |         |
| M3*3 Grub screw (GS)   | 4        |         |
| M3 Lock Nut            | 4        |         |

ahead RC 2 of 20

## Before you begin

- Be sure to read through the manual and familiarise yourself with the instructions
- Visualise a plan to assemble all the pieces
- Make sure you have all of the hardware and tools
- Be sure to have enough instant glue
- Dry fit all parts before painting and assembling

Tip: It will help to paint all of the parts before final assembly

ahead RC 3 of 20

### Installing the grille and assembling the roof





ahead RC 4 of 20



ahead RC 5 of 20

### Assembling the roll cage





ahead RC 6 of 20





ahead RC 8 of 20

### Installing roll cage



ahead RC 9 of 20

### Installing accessories and details



ahead RC 10 of 20





ahead RC 11 of 20

### Installing the fenders and assembling the interior



#### M2x8mm x2



ahead RC 12 of 20





ahead RC 13 of 20



ahead RC 14 of 20

### Assembling the bumper (type 2)





ahead RC 15 of 20





ahead RC 16 of 20



ahead RC 17 of 20

#### **Assembling the doors**



ahead RC 18 of 20

### Installing the body mounts



ahead RC 19 of 20



Body is now fully complete. Thank you for selecting ahead RC products.

If you have any questions or need help with the assembly, please do not hesitate to contact us at:

aheadrc@gmail.com

or visit us at:

www.aheadrc.com

# Best of luck with your build!

ahead RC 20 of 20