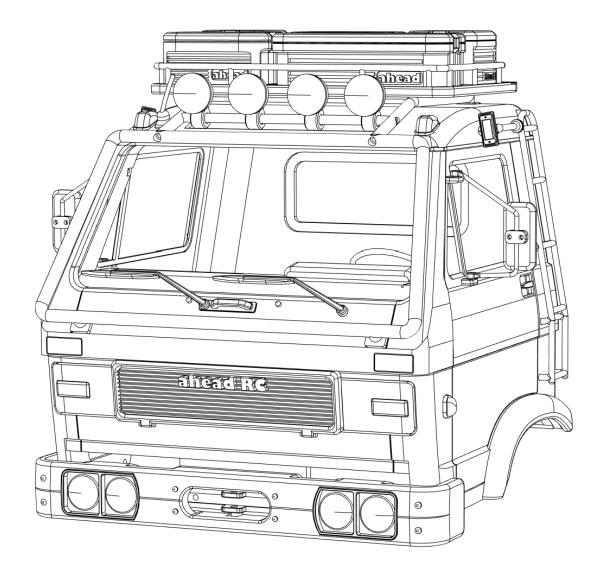

nough instant glue
- Dry fit all parts before painting and assembling

Tip: It will help to paint all of the parts before final assembly

ahead RC 3 of 20

### Installing the grille and assembling the roof





ahead RC 4 of 20



ahead RC 5 of 20

### Assembling the roll cage





ahead RC 6 of 20





ahead RC 8 of 20

### Installing roll cage



ahead RC 9 of 20

### Installing accessories and details



ahead RC 10 of 20





ahead RC 11 of 20

### Installing the fenders and assembling the interior



#### M2x8mm x2



ahead RC 12 of 20





ahead RC 13 of 20



ahead RC 14 of 20

### Assembling the bumper (type 2)





ahead RC 15 of 20





ahead RC 16 of 20



ahead RC 17 of 20

#### **Assembling the doors**



ahead RC 18 of 20

### Installing the body mounts



ahead RC 19 of 20



Body is now fully complete. Thank you for selecting ahead RC products.

If you have any questions or need help with the assembly, please do not hesitate to contact us at:

aheadrc@gmail.com

or visit us at:

www.aheadrc.com

# Best of luck with your build!

ahead RC 20 of 20