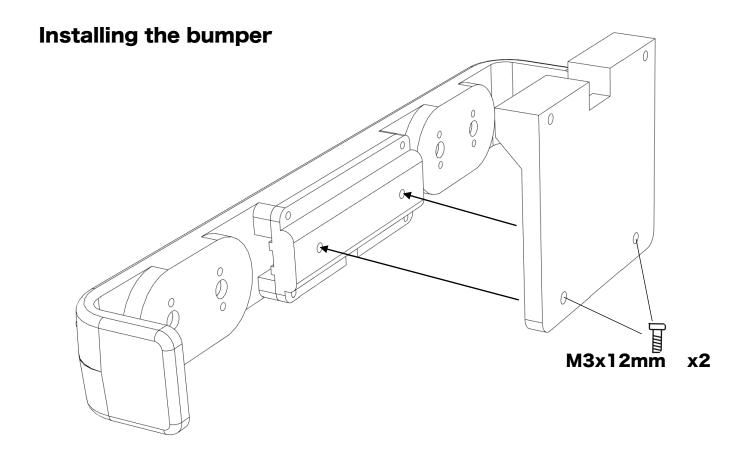

### Assembling the bumper (type 2)

ahead RC 15 of 20

ahead RC 16 of 20

ahead RC 17 of 20