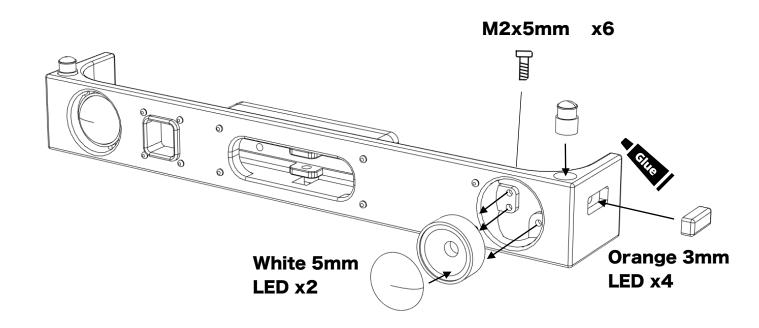

### Assembling the bumper (type 2)

ahead RC 15 of 20

ahead RC 16 of 20

ahead RC 17 of 20