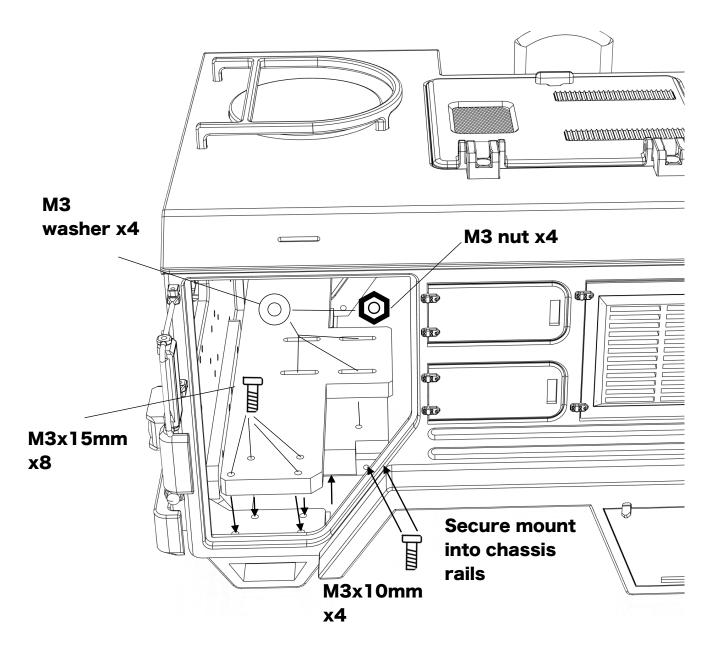

#### Installing the mounts and fenders

ahead RC 8 of 17

ahead RC 9 of 17

ahead RC 10 of 17