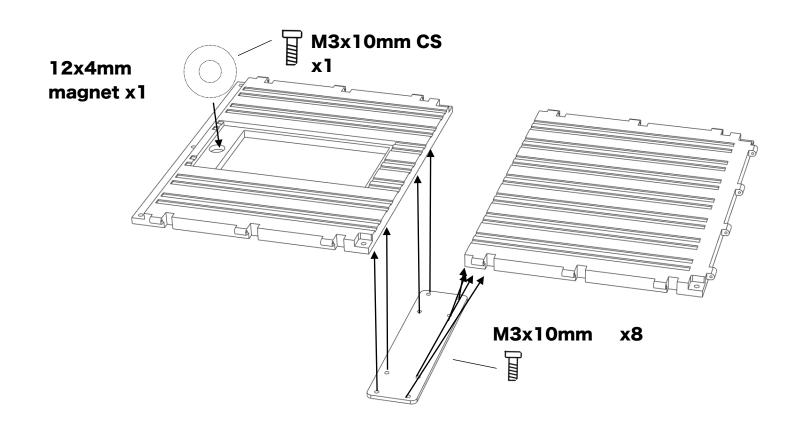

#### **Assembling the bed and sideboards**

ahead RC 4 of 17

ahead RC 6 of 17

ahead RC 7 of 17