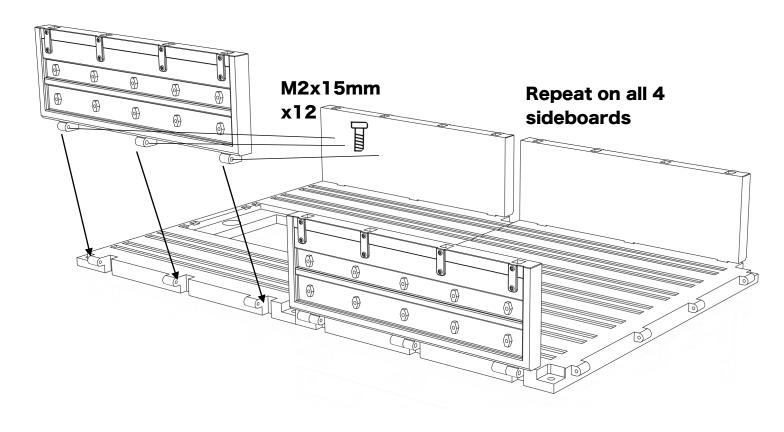

#### **Assembling the bed and sideboards**

ahead RC 4 of 17

ahead RC 6 of 17

ahead RC 7 of 17