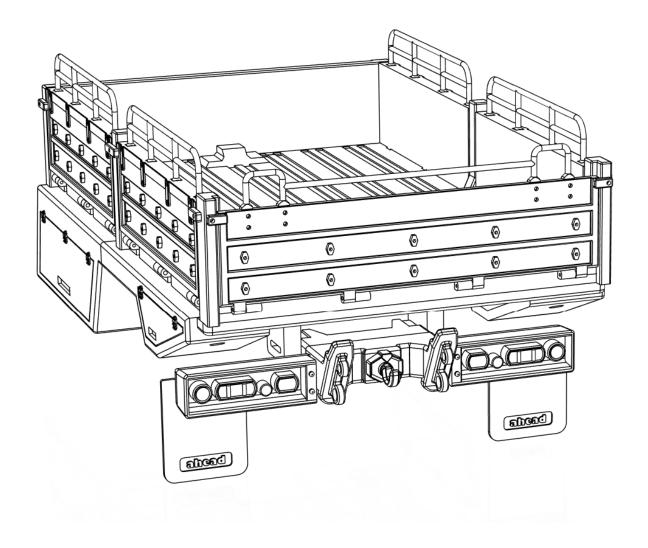

#### Assembling the bumper and mudflaps

ahead RC 11 of 17

#### Installing the sideboard locks and mock hinges

ahead RC 12 of 17