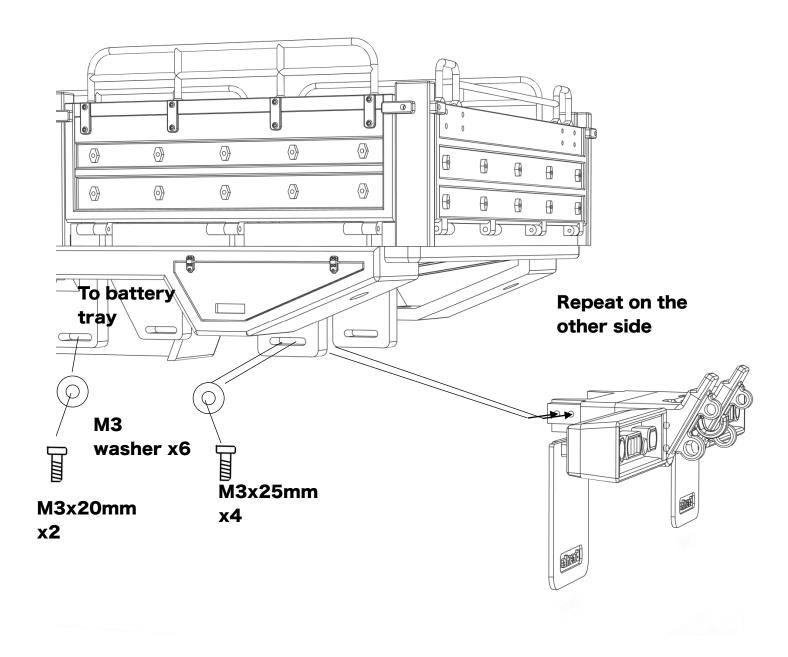

|

ahead RC 2 of 17

## Before you begin

- Be sure to read through the manual and familiarise yourself with the instructions
- Visualise a plan to assemble all the pieces
- Make sure you have all of the hardware and tools
- Be sure to have enough instant glue
- Dry fit all parts before painting and assembling

Tip: It will help to paint all of the parts before final assembly

ahead RC 3 of 17

#### **Assembling the bed and sideboards**





ahead RC 4 of 17







ahead RC 6 of 17



ahead RC 7 of 17

#### Installing the mounts and fenders





ahead RC 8 of 17



ahead RC 9 of 17



ahead RC 10 of 17

#### Assembling the bumper and mudflaps





ahead RC 11 of 17

#### Installing the sideboard locks and mock hinges





ahead RC 12 of 17

#### Mounting the flatbed onto the chassis



ahead RC 13 of 17

### Assembling and installing the battery access hatch



ahead RC 14 of 17

#### Mounting the cab to the flatbed



ahead RC 15 of 17

# Secure screws through cab rear wall into front sideboard



ahead RC 16 of 17



Body is now fully complete. Thank you for selecting ahead RC products.

If you have any questions or need help with the assembly, please do not hesitate to contact us at:

aheadrc@gmail.com

or visit us at:

www.aheadrc.com

# Best of luck with your build!

ahead RC 17 of 17