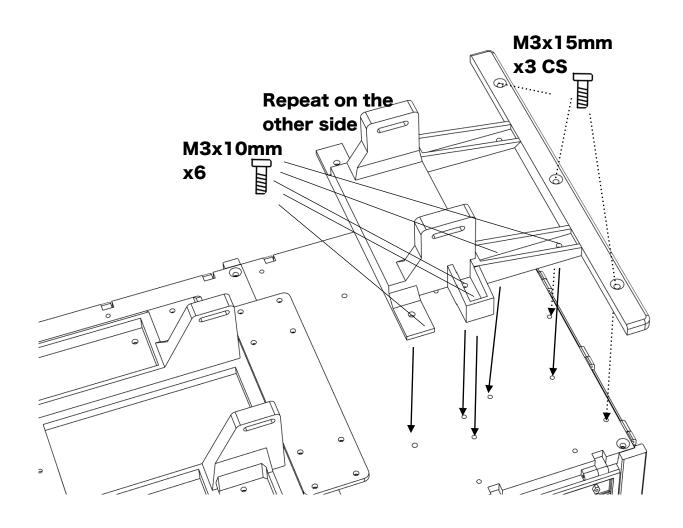

#### Installing the mounts and fenders

ahead RC 8 of 17

ahead RC 9 of 17

ahead RC 10 of 17