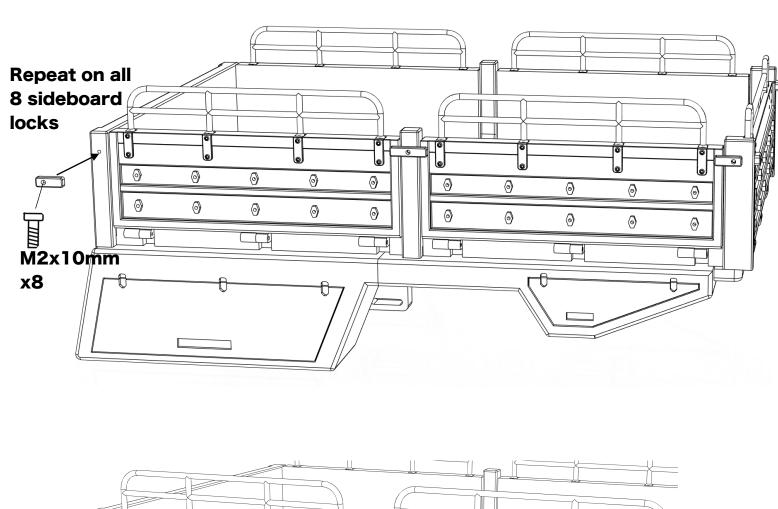

|
| 12x4mm magnet (with countersunk hole) | 2        |         |

ahead RC 2 of 17

## Before you begin

- Be sure to read through the manual and familiarise yourself with the instructions
- Visualise a plan to assemble all the pieces
- Make sure you have all of the hardware and tools
- Be sure to have enough instant glue
- Dry fit all parts before painting and assembling

Tip: It will help to paint all of the parts before final assembly

ahead RC 3 of 17

#### **Assembling the bed and sideboards**





ahead RC 4 of 17







ahead RC 6 of 17



ahead RC 7 of 17

#### Installing the mounts and fenders





ahead RC 8 of 17



ahead RC 9 of 17



ahead RC 10 of 17

#### Assembling the bumper and mudflaps





ahead RC 11 of 17

#### Installing the sideboard locks and mock hinges





ahead RC 12 of 17

#### Mounting the flatbed onto the chassis



ahead RC 13 of 17

### Assembling and installing the battery access hatch



ahead RC 14 of 17

#### Mounting the cab to the flatbed



ahead RC 15 of 17

# Secure screws through cab rear wall into front sideboard



ahead RC 16 of 17



Body is now fully complete. Thank you for selecting ahead RC products.

If you have any questions or need help with the assembly, please do not hesitate to contact us at:

aheadrc@gmail.com

or visit us at:

www.aheadrc.com

# Best of luck with your build!

ahead RC 17 of 17