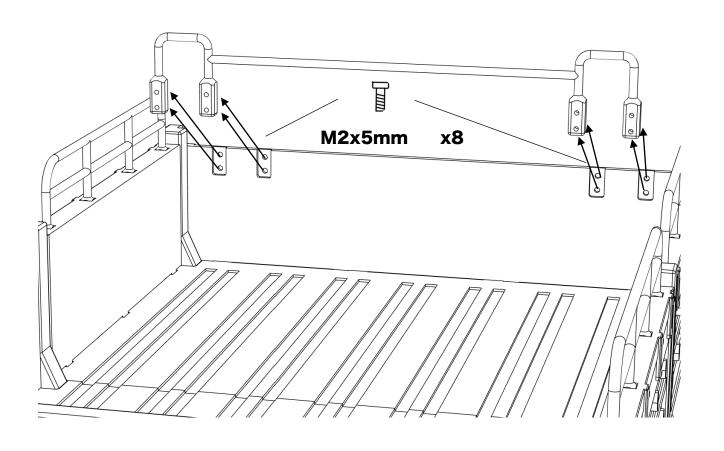

#### **Assembling the bed and sideboards**

ahead RC 4 of 17

ahead RC 6 of 17

ahead RC 7 of 17