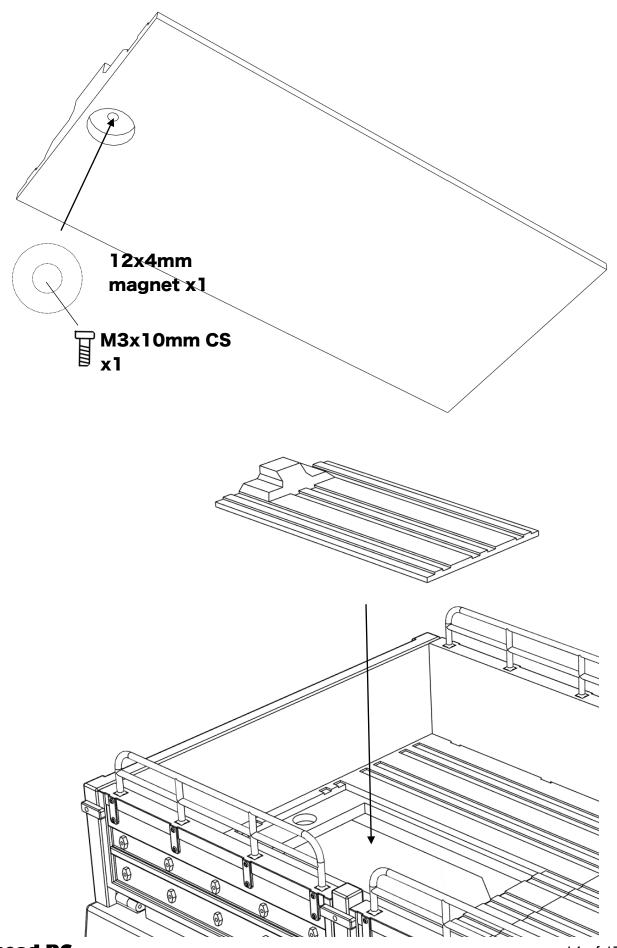

#### **Assembling the bed and sideboards**

ahead RC 4 of 17

ahead RC 6 of 17

ahead RC 7 of 17