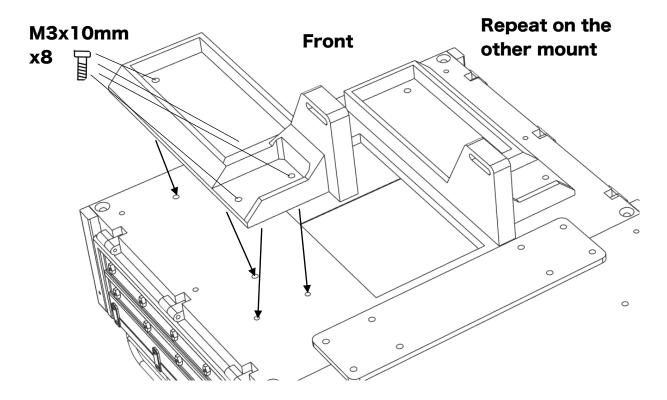

#### Installing the mounts and fenders

ahead RC 8 of 17

ahead RC 9 of 17

ahead RC 10 of 17