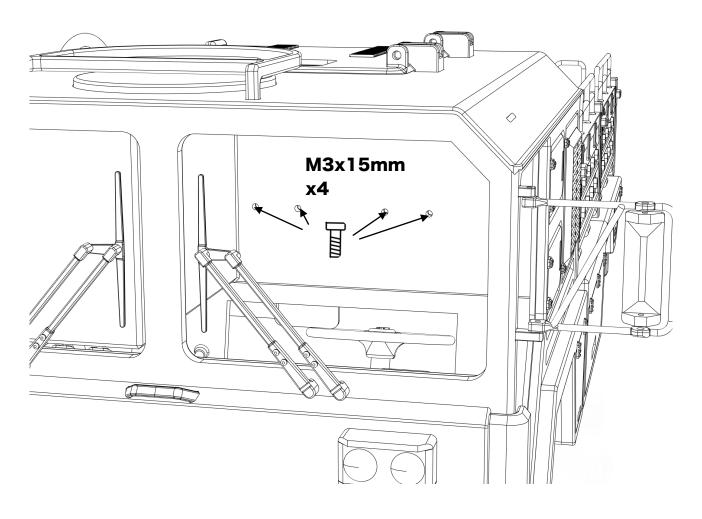

#### Installing the mounts and fenders

ahead RC 8 of 17

ahead RC 9 of 17

ahead RC 10 of 17