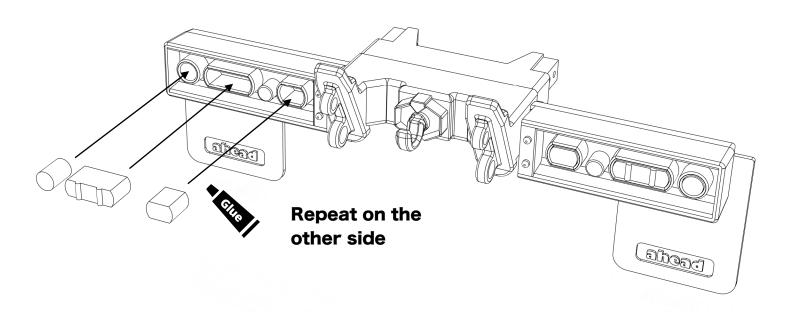

#### Installing the mounts and fenders

ahead RC 8 of 17

ahead RC 9 of 17

ahead RC 10 of 17