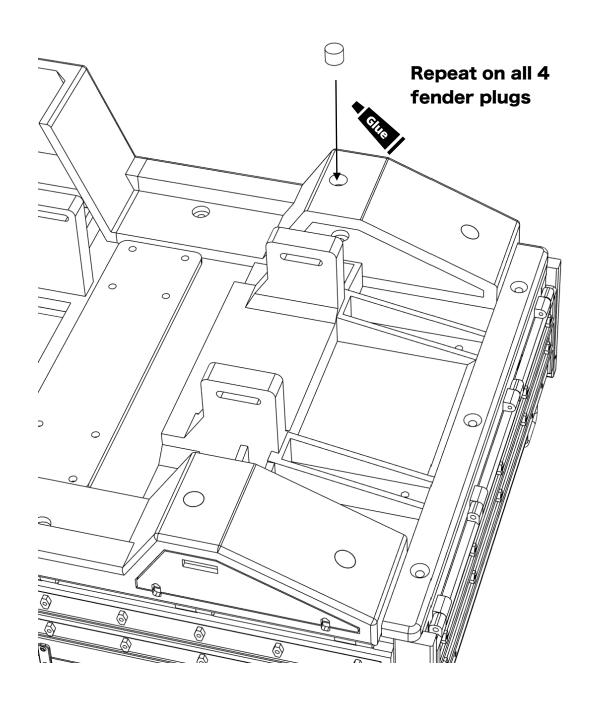

#### Installing the mounts and fenders

ahead RC 8 of 17

ahead RC 9 of 17

ahead RC 10 of 17