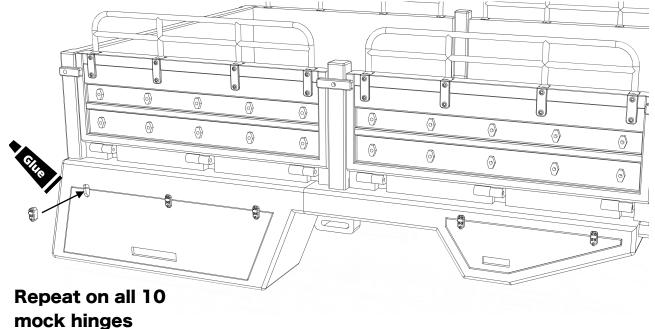

|
| 12x4mm magnet (with countersunk hole) | 2        |         |

ahead RC 2 of 17

## Before you begin

- Be sure to read through the manual and familiarise yourself with the instructions
- Visualise a plan to assemble all the pieces
- Make sure you have all of the hardware and tools
- Be sure to have enough instant glue
- Dry fit all parts before painting and assembling

Tip: It will help to paint all of the parts before final assembly

ahead RC 3 of 17

#### **Assembling the bed and sideboards**





ahead RC 4 of 17







ahead RC 6 of 17



ahead RC 7 of 17

#### Installing the mounts and fenders





ahead RC 8 of 17



ahead RC 9 of 17



ahead RC 10 of 17

#### Assembling the bumper and mudflaps





ahead RC 11 of 17

#### Installing the sideboard locks and mock hinges





ahead RC 12 of 17

#### Mounting the flatbed onto the chassis



ahead RC 13 of 17

### Assembling and installing the battery access hatch



ahead RC 14 of 17

#### Mounting the cab to the flatbed



ahead RC 15 of 17

# Secure screws through cab rear wall into front sideboard



ahead RC 16 of 17



Body is now fully complete. Thank you for selecting ahead RC products.

If you have any questions or need help with the assembly, please do not hesitate to contact us at:

aheadrc@gmail.com

or visit us at:

www.aheadrc.com

# Best of luck with your build!

ahead RC 17 of 17