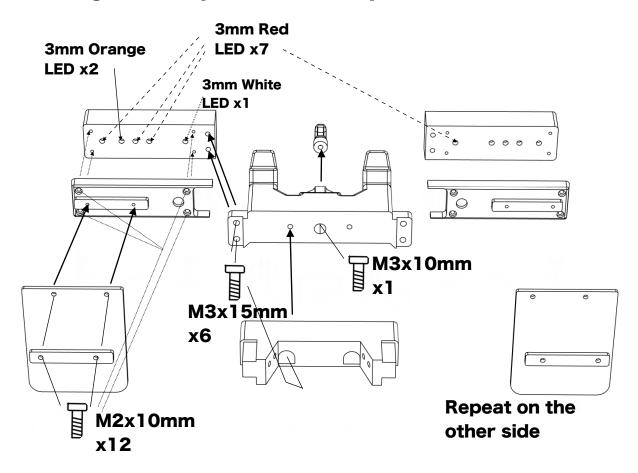

| 10       |         |
| M3 Nut                                | 4        |         |
| 12x4mm magnet (with countersunk hole) | 2        |         |

ahead RC 2 of 17

## Before you begin

- Be sure to read through the manual and familiarise yourself with the instructions
- Visualise a plan to assemble all the pieces
- Make sure you have all of the hardware and tools
- Be sure to have enough instant glue
- Dry fit all parts before painting and assembling

Tip: It will help to paint all of the parts before final assembly

ahead RC 3 of 17

#### **Assembling the bed and sideboards**





ahead RC 4 of 17







ahead RC 6 of 17



ahead RC 7 of 17

#### Installing the mounts and fenders





ahead RC 8 of 17



ahead RC 9 of 17



ahead RC 10 of 17

#### Assembling the bumper and mudflaps





ahead RC 11 of 17

#### Installing the sideboard locks and mock hinges





ahead RC 12 of 17

#### Mounting the flatbed onto the chassis



ahead RC 13 of 17

### Assembling and installing the battery access hatch



ahead RC 14 of 17

#### Mounting the cab to the flatbed



ahead RC 15 of 17

# Secure screws through cab rear wall into front sideboard



ahead RC 16 of 17



Body is now fully complete. Thank you for selecting ahead RC products.

If you have any questions or need help with the assembly, please do not hesitate to contact us at:

aheadrc@gmail.com

or visit us at:

www.aheadrc.com

# Best of luck with your build!

ahead RC 17 of 17