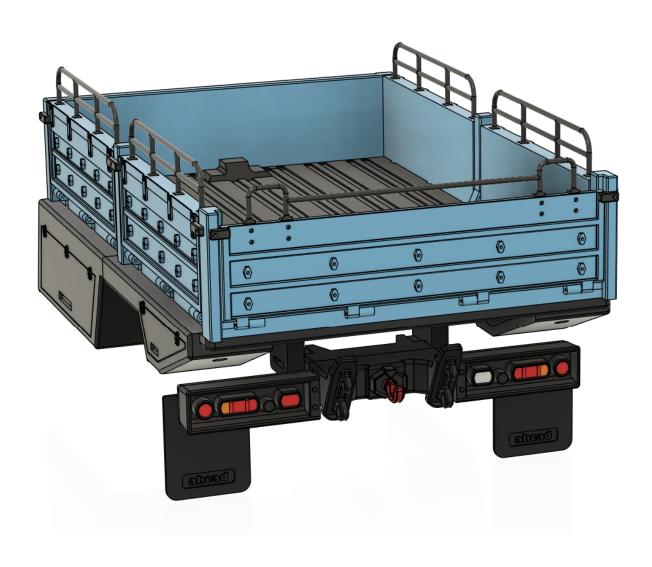

# ahead RC Crawler Cat 1 TRX4 Flatbed Assembly Manual



ahead RC 1 of 17

#### Required tools and hardware

#### **Tools**

- 1.5mm Hex Driver
- 2.0mm Hex Driver
- 2.5mm Hex Driver
- Needle Nosed Pliers
- Instant Glue
- Hot Glue

#### **Electronics**

- 3mm LED Orange x2
- 3mm LED Red x7
- 3mm LED White x1

#### Hardware

| Hardware                              | Quantity | Check √ |
|---------------------------------------|----------|---------|
| M2*5 Socket head                      | 8        |         |
| M2*10 Socket head                     | 20       |         |
| M2*15 Socket head                     | 16       |         |
| M3*10 Socket head                     | 37       |         |
| M3*15 Socket head                     | 18       |         |
| M3*20 Socket head                     | 2        |         |
| M3*25 Socket head