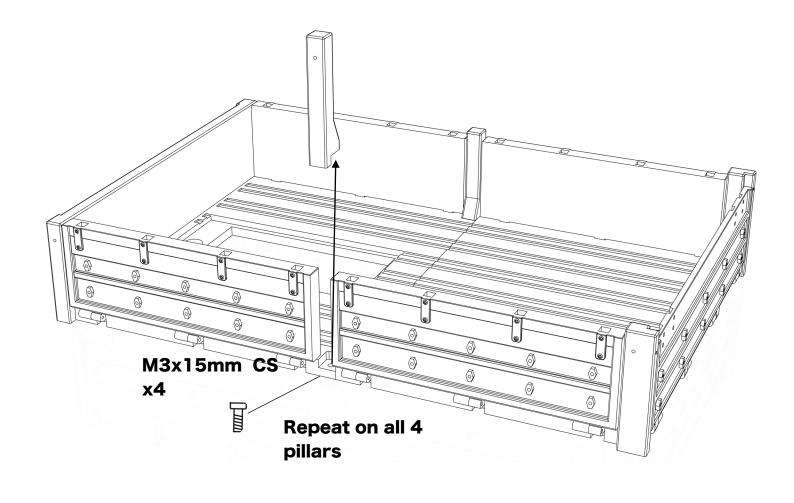

#### **Assembling the bed and sideboards**

ahead RC 4 of 17

ahead RC 6 of 17

ahead RC 7 of 17