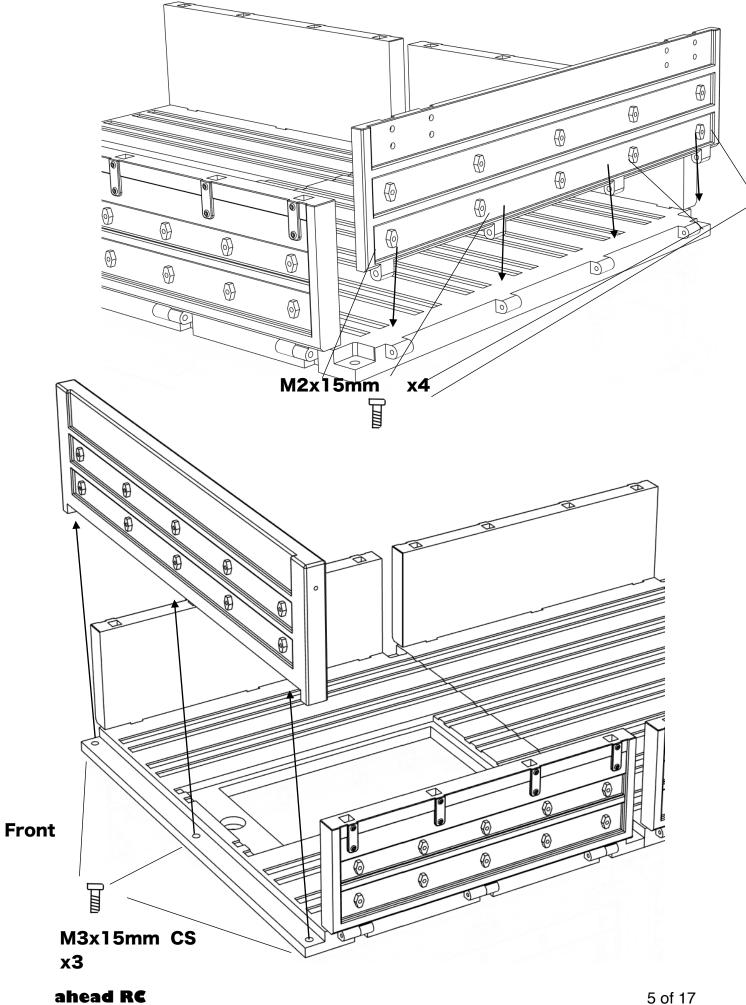

#### **Assembling the bed and sideboards**

ahead RC 4 of 17

ahead RC 6 of 17

ahead RC 7 of 17