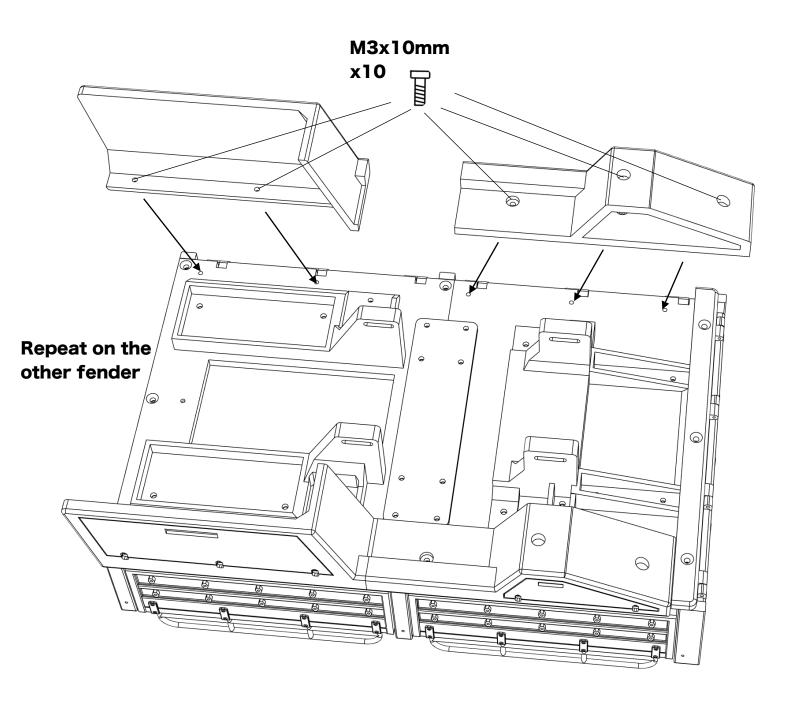

#### Installing the mounts and fenders

ahead RC 8 of 17

ahead RC 9 of 17

ahead RC 10 of 17