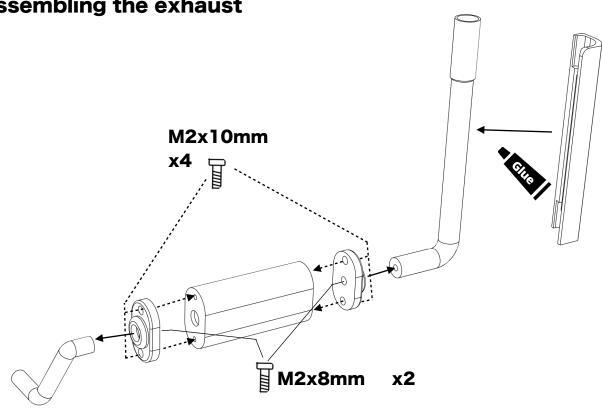

|
| M2*8 Socket head    | 31       |            |
| M2*10 Socket head   | 8        |            |
| M2*12 Socket head   | 4        |            |
| M2*15 Socket head   | 1        |            |
| M2.5*20 Socket head | 4        |            |
| M2.5 Washer         | 4        |            |

ahead RC 2 of 14

## Before you begin

- Be sure to read through the manual and familiarise yourself with the instructions
- Visualise a plan to assemble all the pieces
- Make sure you have all of the hardware and tools
- Be sure to have enough instant glue
- Dry fit all parts before painting and assembling

Tip: It will help to paint all of the parts before final assembly

ahead RC 3 of 14

## Assembling the cab with fenders and bumper



ahead RC 4 of 14

**x2** 

## **Assembling the exhaust**





ahead RC 5 of 14



ahead RC 6 of 14

## Adding the details



ahead RC 7 of 14

## **Assembling the lights**



ahead RC 8 of 14



ahead RC 9 of 14

## **Assembling the dashboard**



ahead RC 10 of 14

## Installing the bonnet and assembling the door



ahead RC 11 of 14

#### Installing the body mounts and assembling the wheels





ahead RC 12 of 14

## Replacing and installing the front and rear chassis brace





ahead RC 13 of 14



Body is now fully complete. Thank you for selecting ahead RC products.

If you have any questions or need help with the assembly, please do not hesitate to contact us at:

aheadrc@gmail.com

or visit us at:

www.aheadrc.com

# Best of luck with your build!

ahead RC 14 of 14