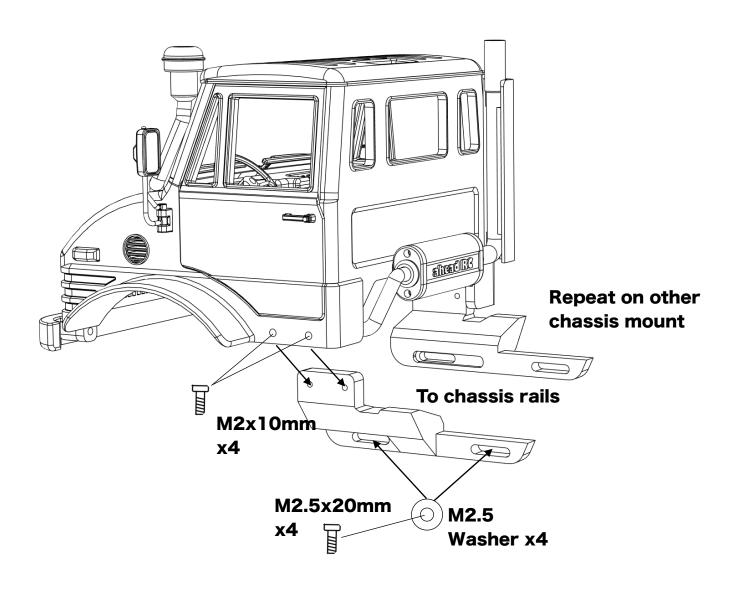

Be sure to read through the manual and familiarise yourself with the instructions
- Visualise a plan to assemble all the pieces
- Make sure you have all of the hardware and tools
- Be sure to have enough instant glue
- Dry fit all parts before painting and assembling

Tip: It will help to paint all of the parts before final assembly

ahead RC 3 of 14

## Assembling the cab with fenders and bumper



ahead RC 4 of 14

**x2** 

## **Assembling the exhaust**





ahead RC 5 of 14



ahead RC 6 of 14

## Adding the details



ahead RC 7 of 14

## **Assembling the lights**



ahead RC 8 of 14



ahead RC 9 of 14

## **Assembling the dashboard**



ahead RC 10 of 14

## Installing the bonnet and assembling the door



ahead RC 11 of 14

#### Installing the body mounts and assembling the wheels





ahead RC 12 of 14

## Replacing and installing the front and rear chassis brace





ahead RC 13 of 14



Body is now fully complete. Thank you for selecting ahead RC products.

If you have any questions or need help with the assembly, please do not hesitate to contact us at:

aheadrc@gmail.com

or visit us at:

www.aheadrc.com

# Best of luck with your build!

ahead RC 14 of 14