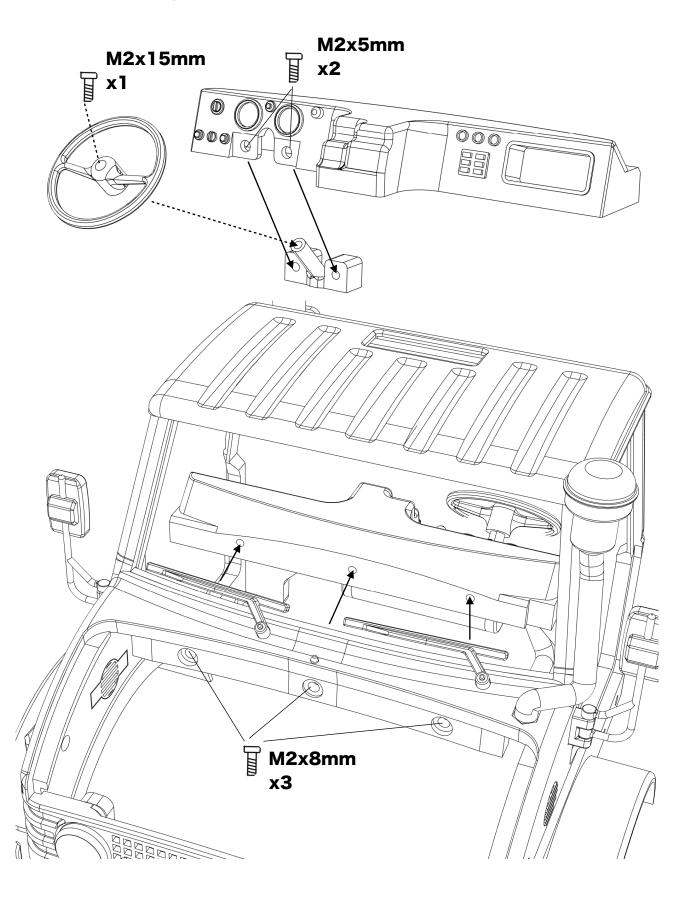

|
| M2.5*20 Socket head | 4        |            |
| M2.5 Washer         | 4        |            |

ahead RC 2 of 14

## Before you begin

- Be sure to read through the manual and familiarise yourself with the instructions
- Visualise a plan to assemble all the pieces
- Make sure you have all of the hardware and tools
- Be sure to have enough instant glue
- Dry fit all parts before painting and assembling

Tip: It will help to paint all of the parts before final assembly

ahead RC 3 of 14

## Assembling the cab with fenders and bumper



ahead RC 4 of 14

**x2** 

## **Assembling the exhaust**





ahead RC 5 of 14



ahead RC 6 of 14

## Adding the details



ahead RC 7 of 14

## **Assembling the lights**



ahead RC 8 of 14



ahead RC 9 of 14

## **Assembling the dashboard**



ahead RC 10 of 14

## Installing the bonnet and assembling the door



ahead RC 11 of 14

#### Installing the body mounts and assembling the wheels





ahead RC 12 of 14

## Replacing and installing the front and rear chassis brace





ahead RC 13 of 14



Body is now fully complete. Thank you for selecting ahead RC products.

If you have any questions or need help with the assembly, please do not hesitate to contact us at:

aheadrc@gmail.com

or visit us at:

www.aheadrc.com

# Best of luck with your build!

ahead RC 14 of 14