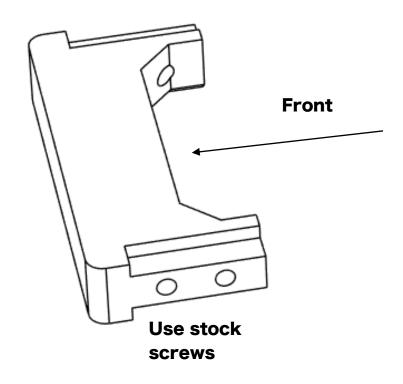

## Replacing and installing the front and rear chassis brace

ahead RC 13 of 14

Body is now fully complete. Thank you for selecting ahead RC products.

If you have any questions or need help with the assembly, please do not hesitate to contact us at: