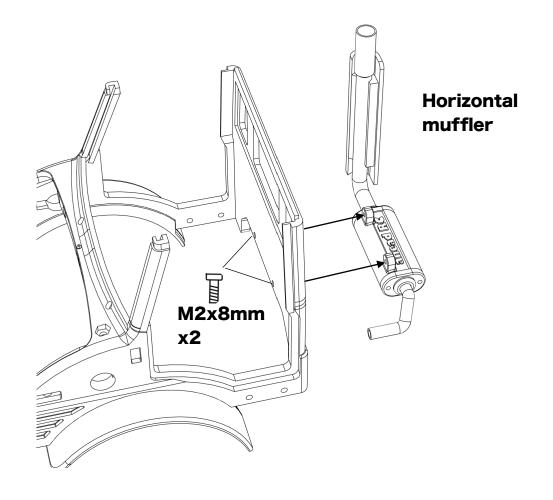

head    | 31       |            |
| M2*10 Socket head   | 8        |            |
| M2*12 Socket head   | 4        |            |
| M2*15 Socket head   | 1        |            |
| M2.5*20 Socket head | 4        |            |
| M2.5 Washer         | 4        |            |

ahead RC 2 of 14

## Before you begin

- Be sure to read through the manual and familiarise yourself with the instructions
- Visualise a plan to assemble all the pieces
- Make sure you have all of the hardware and tools
- Be sure to have enough instant glue
- Dry fit all parts before painting and assembling

Tip: It will help to paint all of the parts before final assembly

ahead RC 3 of 14

## Assembling the cab with fenders and bumper



ahead RC 4 of 14

**x2** 

## **Assembling the exhaust**





ahead RC 5 of 14



ahead RC 6 of 14

## Adding the details



ahead RC 7 of 14

## **Assembling the lights**



ahead RC 8 of 14



ahead RC 9 of 14

## **Assembling the dashboard**



ahead RC 10 of 14

## Installing the bonnet and assembling the door



ahead RC 11 of 14

#### Installing the body mounts and assembling the wheels





ahead RC 12 of 14

## Replacing and installing the front and rear chassis brace





ahead RC 13 of 14



Body is now fully complete. Thank you for selecting ahead RC products.

If you have any questions or need help with the assembly, please do not hesitate to contact us at:

aheadrc@gmail.com

or visit us at:

www.aheadrc.com

# Best of luck with your build!

ahead RC 14 of 14