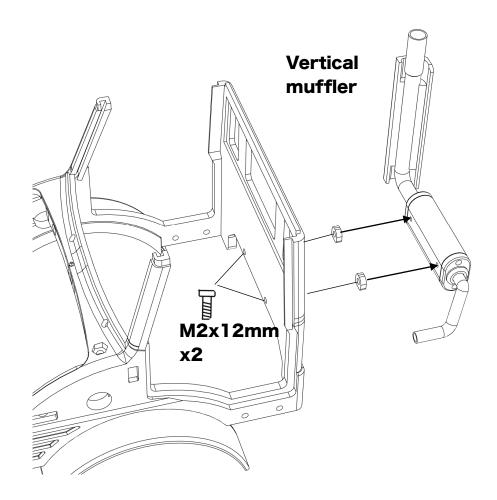

|
| M2*8 Socket head    | 31       |            |
| M2*10 Socket head   | 8        |            |
| M2*12 Socket head   | 4        |            |
| M2*15 Socket head   | 1        |            |
| M2.5*20 Socket head | 4        |            |
| M2.5 Washer         | 4        |            |

ahead RC 2 of 14

## Before you begin

- Be sure to read through the manual and familiarise yourself with the instructions
- Visualise a plan to assemble all the pieces
- Make sure you have all of the hardware and tools
- Be sure to have enough instant glue
- Dry fit all parts before painting and assembling

Tip: It will help to paint all of the parts before final assembly

ahead RC 3 of 14

## Assembling the cab with fenders and bumper



ahead RC 4 of 14

**x2** 

## **Assembling the exhaust**





ahead RC 5 of 14



ahead RC 6 of 14

## Adding the details



ahead RC 7 of 14

## **Assembling the lights**



ahead RC 8 of 14



ahead RC 9 of 14

## **Assembling the dashboard**



ahead RC 10 of 14

## Installing the bonnet and assembling the door



ahead RC 11 of 14

#### Installing the body mounts and assembling the wheels





ahead RC 12 of 14

## Replacing and installing the front and rear chassis brace





ahead RC 13 of 14



Body is now fully complete. Thank you for selecting ahead RC products.

If you have any questions or need help with the assembly, please do not hesitate to contact us at:

aheadrc@gmail.com

or visit us at:

www.aheadrc.com

# Best of luck with your build!

ahead RC 14 of 14