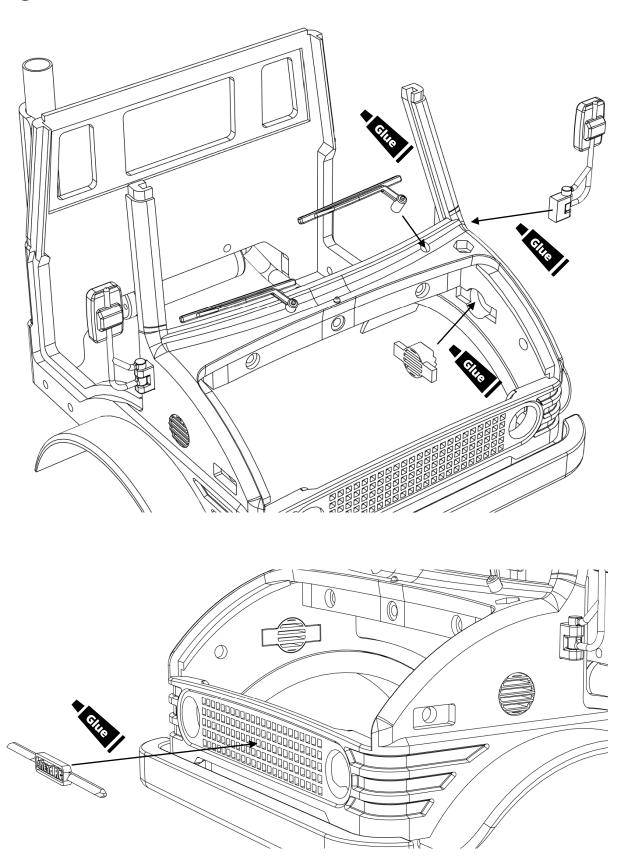

Socket head   | 8        |            |
| M2*12 Socket head   | 4        |            |
| M2*15 Socket head   | 1        |            |
| M2.5*20 Socket head | 4        |            |
| M2.5 Washer         | 4        |            |

ahead RC 2 of 14

## Before you begin

- Be sure to read through the manual and familiarise yourself with the instructions
- Visualise a plan to assemble all the pieces
- Make sure you have all of the hardware and tools
- Be sure to have enough instant glue
- Dry fit all parts before painting and assembling

Tip: It will help to paint all of the parts before final assembly

ahead RC 3 of 14

## Assembling the cab with fenders and bumper



ahead RC 4 of 14

**x2** 

## **Assembling the exhaust**





ahead RC 5 of 14



ahead RC 6 of 14

## Adding the details



ahead RC 7 of 14

## **Assembling the lights**



ahead RC 8 of 14



ahead RC 9 of 14

## **Assembling the dashboard**



ahead RC 10 of 14

## Installing the bonnet and assembling the door



ahead RC 11 of 14

#### Installing the body mounts and assembling the wheels





ahead RC 12 of 14

## Replacing and installing the front and rear chassis brace





ahead RC 13 of 14



Body is now fully complete. Thank you for selecting ahead RC products.

If you have any questions or need help with the assembly, please do not hesitate to contact us at:

aheadrc@gmail.com

or visit us at:

www.aheadrc.com

# Best of luck with your build!

ahead RC 14 of 14