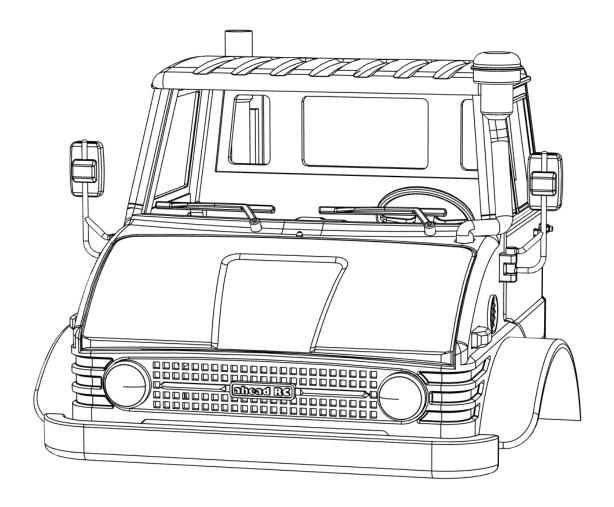

mble all the pieces
- Make sure you have all of the hardware and tools
- Be sure to have enough instant glue
- Dry fit all parts before painting and assembling

Tip: It will help to paint all of the parts before final assembly

ahead RC 3 of 14

## Assembling the cab with fenders and bumper



ahead RC 4 of 14

**x2** 

## **Assembling the exhaust**





ahead RC 5 of 14



ahead RC 6 of 14

## Adding the details



ahead RC 7 of 14

## **Assembling the lights**



ahead RC 8 of 14



ahead RC 9 of 14

## **Assembling the dashboard**



ahead RC 10 of 14

## Installing the bonnet and assembling the door



ahead RC 11 of 14

#### Installing the body mounts and assembling the wheels





ahead RC 12 of 14

## Replacing and installing the front and rear chassis brace





ahead RC 13 of 14



Body is now fully complete. Thank you for selecting ahead RC products.

If you have any questions or need help with the assembly, please do not hesitate to contact us at:

aheadrc@gmail.com

or visit us at:

www.aheadrc.com

# Best of luck with your build!

ahead RC 14 of 14