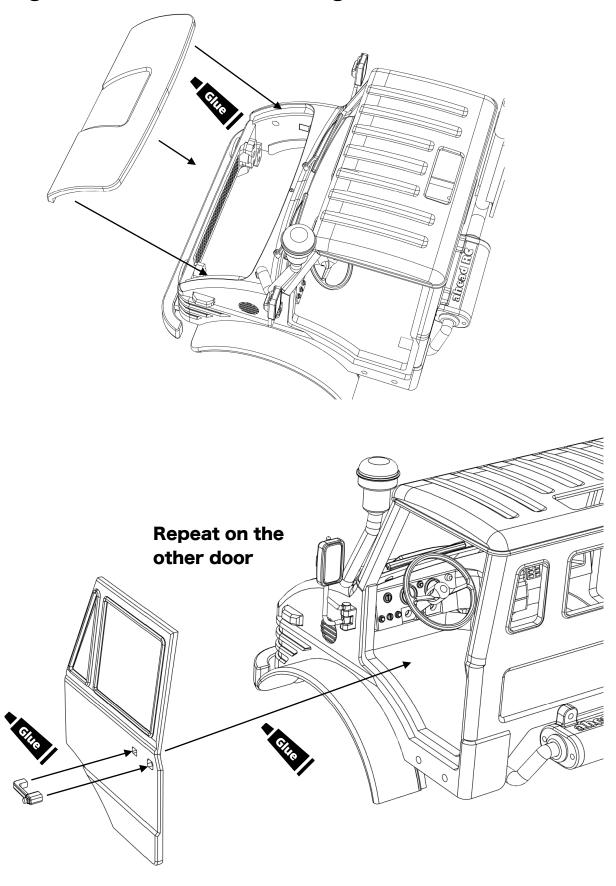

her         | 4        |            |

ahead RC 2 of 14

## Before you begin

- Be sure to read through the manual and familiarise yourself with the instructions
- Visualise a plan to assemble all the pieces
- Make sure you have all of the hardware and tools
- Be sure to have enough instant glue
- Dry fit all parts before painting and assembling

Tip: It will help to paint all of the parts before final assembly

ahead RC 3 of 14

## Assembling the cab with fenders and bumper



ahead RC 4 of 14

**x2** 

## **Assembling the exhaust**





ahead RC 5 of 14



ahead RC 6 of 14

## Adding the details



ahead RC 7 of 14

## **Assembling the lights**



ahead RC 8 of 14



ahead RC 9 of 14

## **Assembling the dashboard**



ahead RC 10 of 14

## Installing the bonnet and assembling the door



ahead RC 11 of 14

#### Installing the body mounts and assembling the wheels





ahead RC 12 of 14

## Replacing and installing the front and rear chassis brace





ahead RC 13 of 14



Body is now fully complete. Thank you for selecting ahead RC products.

If you have any questions or need help with the assembly, please do not hesitate to contact us at:

aheadrc@gmail.com

or visit us at:

www.aheadrc.com

# Best of luck with your build!

ahead RC 14 of 14