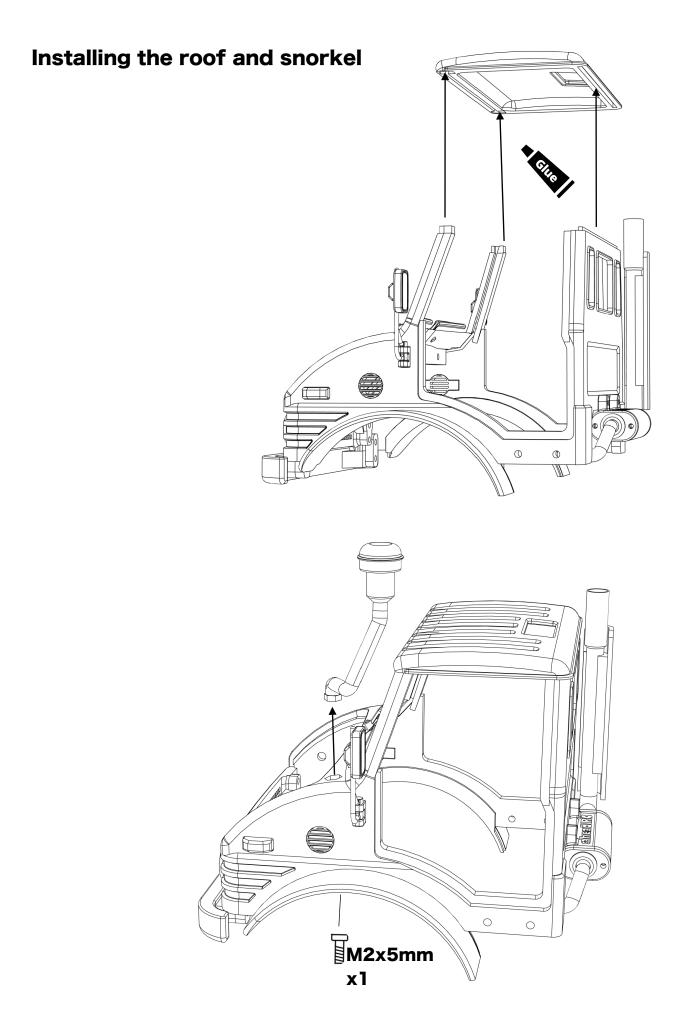

|            |
| M2*15 Socket head   | 1        |            |
| M2.5*20 Socket head | 4        |            |
| M2.5 Washer         | 4        |            |

ahead RC 2 of 14

## Before you begin

- Be sure to read through the manual and familiarise yourself with the instructions
- Visualise a plan to assemble all the pieces
- Make sure you have all of the hardware and tools
- Be sure to have enough instant glue
- Dry fit all parts before painting and assembling

Tip: It will help to paint all of the parts before final assembly

ahead RC 3 of 14

## Assembling the cab with fenders and bumper



ahead RC 4 of 14

**x2** 

## **Assembling the exhaust**





ahead RC 5 of 14



ahead RC 6 of 14

## Adding the details



ahead RC 7 of 14

## **Assembling the lights**



ahead RC 8 of 14



ahead RC 9 of 14

## **Assembling the dashboard**



ahead RC 10 of 14

## Installing the bonnet and assembling the door



ahead RC 11 of 14

#### Installing the body mounts and assembling the wheels





ahead RC 12 of 14

## Replacing and installing the front and rear chassis brace





ahead RC 13 of 14



Body is now fully complete. Thank you for selecting ahead RC products.

If you have any questions or need help with the assembly, please do not hesitate to contact us at:

aheadrc@gmail.com

or visit us at:

www.aheadrc.com

# Best of luck with your build!

ahead RC 14 of 14