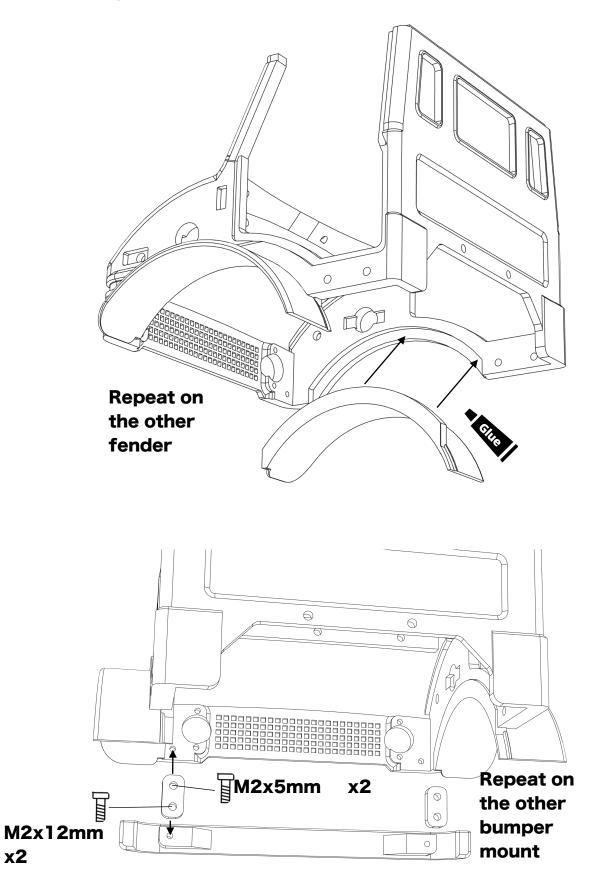

------|------------|
| M2*5 Socket head    | 9        |            |
| M2*8 Socket head    | 31       |            |
| M2*10 Socket head   | 8        |            |
| M2*12 Socket head   | 4        |            |
| M2*15 Socket head   | 1        |            |
| M2.5*20 Socket head | 4        |            |
| M2.5 Washer         | 4        |            |

ahead RC 2 of 14

## Before you begin

- Be sure to read through the manual and familiarise yourself with the instructions
- Visualise a plan to assemble all the pieces
- Make sure you have all of the hardware and tools
- Be sure to have enough instant glue
- Dry fit all parts before painting and assembling

Tip: It will help to paint all of the parts before final assembly

ahead RC 3 of 14

## Assembling the cab with fenders and bumper



ahead RC 4 of 14

**x2** 

## **Assembling the exhaust**





ahead RC 5 of 14



ahead RC 6 of 14

## Adding the details



ahead RC 7 of 14

## **Assembling the lights**



ahead RC 8 of 14



ahead RC 9 of 14

## **Assembling the dashboard**



ahead RC 10 of 14

## Installing the bonnet and assembling the door



ahead RC 11 of 14

#### Installing the body mounts and assembling the wheels





ahead RC 12 of 14

## Replacing and installing the front and rear chassis brace





ahead RC 13 of 14



Body is now fully complete. Thank you for selecting ahead RC products.

If you have any questions or need help with the assembly, please do not hesitate to contact us at:

aheadrc@gmail.com

or visit us at:

www.aheadrc.com

# Best of luck with your build!

ahead RC 14 of 14