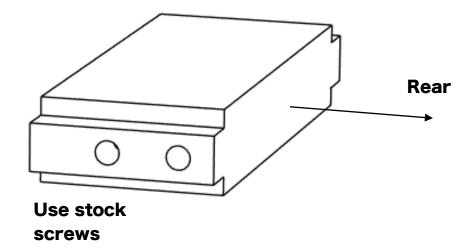

## Replacing and installing the front and rear chassis brace

ahead RC 13 of 14

Body is now fully complete. Thank you for selecting ahead RC products.

If you have any questions or need help with the assembly, please do not hesitate to contact us at: