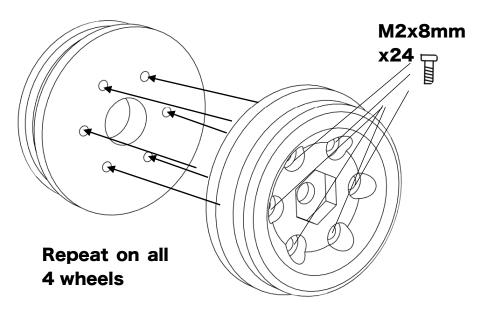

sure to read through the manual and familiarise yourself with the instructions
- Visualise a plan to assemble all the pieces
- Make sure you have all of the hardware and tools
- Be sure to have enough instant glue
- Dry fit all parts before painting and assembling

Tip: It will help to paint all of the parts before final assembly

ahead RC 3 of 14

## Assembling the cab with fenders and bumper



ahead RC 4 of 14

**x2** 

## **Assembling the exhaust**





ahead RC 5 of 14



ahead RC 6 of 14

## Adding the details



ahead RC 7 of 14

## **Assembling the lights**



ahead RC 8 of 14



ahead RC 9 of 14

## **Assembling the dashboard**



ahead RC 10 of 14

## Installing the bonnet and assembling the door



ahead RC 11 of 14

#### Installing the body mounts and assembling the wheels





ahead RC 12 of 14

## Replacing and installing the front and rear chassis brace





ahead RC 13 of 14



Body is now fully complete. Thank you for selecting ahead RC products.

If you have any questions or need help with the assembly, please do not hesitate to contact us at:

aheadrc@gmail.com

or visit us at:

www.aheadrc.com

# Best of luck with your build!

ahead RC 14 of 14