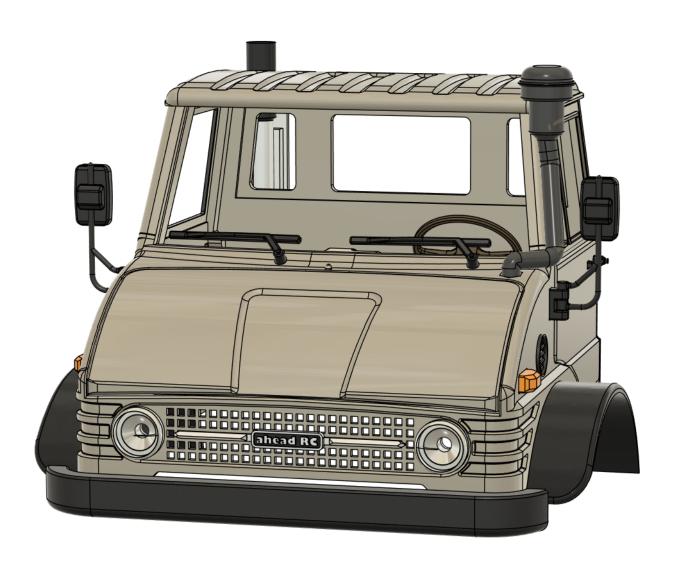

# **ahead RC** Crawler Baby Bog 406 Single Cab TRX4M Assembly Manual

ahead RC 1 of 14