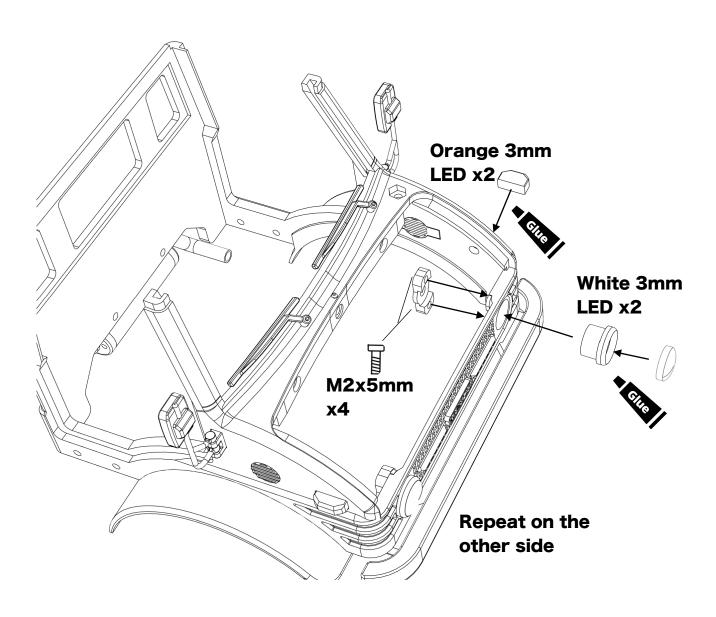

cket head   | 4        |            |
| M2*15 Socket head   | 1        |            |
| M2.5*20 Socket head | 4        |            |
| M2.5 Washer         | 4        |            |

ahead RC 2 of 14

## Before you begin

- Be sure to read through the manual and familiarise yourself with the instructions
- Visualise a plan to assemble all the pieces
- Make sure you have all of the hardware and tools
- Be sure to have enough instant glue
- Dry fit all parts before painting and assembling

Tip: It will help to paint all of the parts before final assembly

ahead RC 3 of 14

## Assembling the cab with fenders and bumper



ahead RC 4 of 14

**x2** 

## **Assembling the exhaust**





ahead RC 5 of 14



ahead RC 6 of 14

## Adding the details



ahead RC 7 of 14

## **Assembling the lights**



ahead RC 8 of 14



ahead RC 9 of 14

## **Assembling the dashboard**



ahead RC 10 of 14

## Installing the bonnet and assembling the door



ahead RC 11 of 14

#### Installing the body mounts and assembling the wheels





ahead RC 12 of 14

## Replacing and installing the front and rear chassis brace





ahead RC 13 of 14



Body is now fully complete. Thank you for selecting ahead RC products.

If you have any questions or need help with the assembly, please do not hesitate to contact us at:

aheadrc@gmail.com

or visit us at:

www.aheadrc.com

# Best of luck with your build!

ahead RC 14 of 14