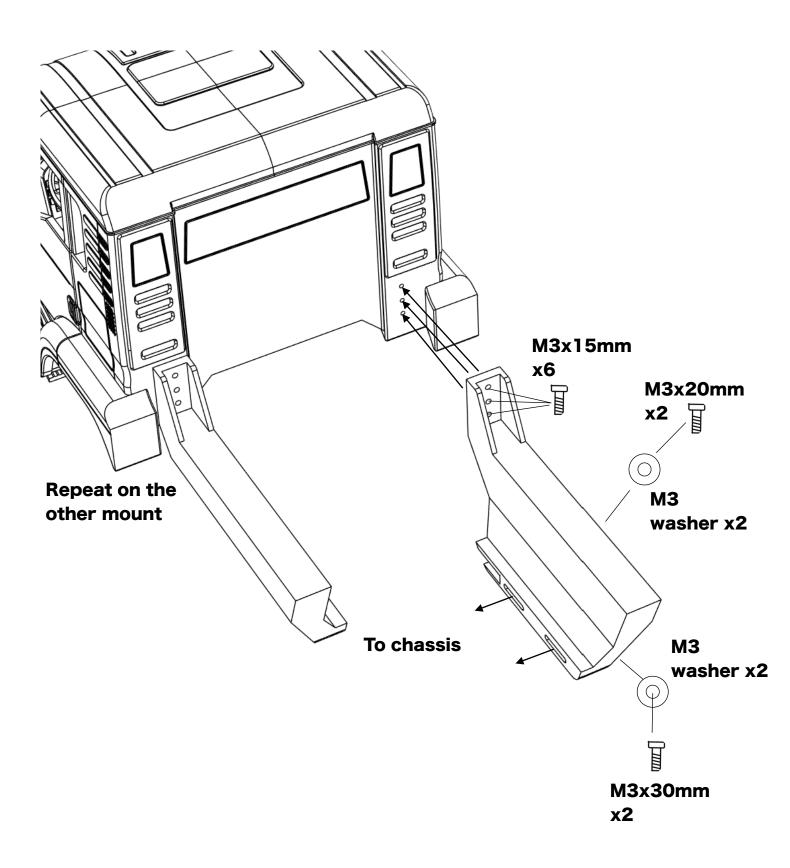

#### Mounting the body chassis mounts

ahead RC 10 of 11

Body is now fully complete. Thank you for selecting ahead RC products.

If you have any questions or need help with the assembly, please do not hesitate to contact us at: