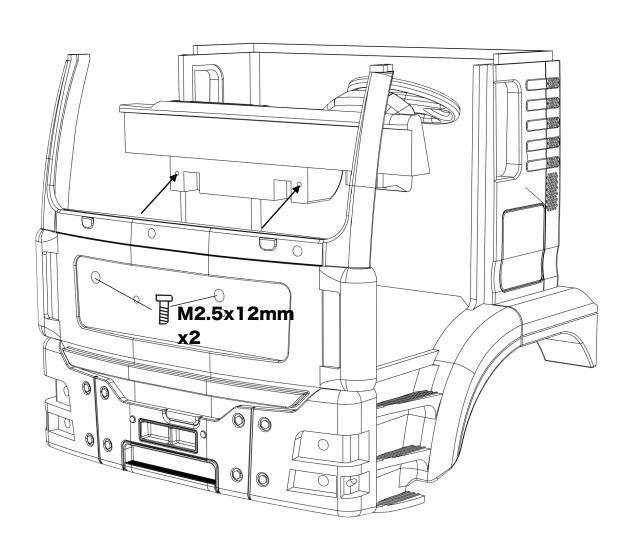

|
| M2*12 Socket head   | 3        |            |
| M2.5*12 Socket head | 6        |            |
| M3*10 Socket head   | 4        |            |
| M3*15 Socket head   | 6        |            |
| M3*20 Socket head   | 2        |            |
| M3*30 Socket head   | 2        |            |
| M3 Washer           | 4        |            |

ahead RC 2 of 11

### Before you begin

- Be sure to read through the manual and familiarise yourself with the instructions
- Visualise a plan to assemble all the pieces
- Make sure you have all of the hardware and tools
- Be sure to have enough instant glue
- Dry fit all parts before painting and assembling

Tip: It will help to paint all of the parts before final assembly

ahead RC 3 of 11

### **Assembling the interior**





ahead RC 4 of 11





ahead RC 5 of 11

### Installing the grille and wipers



ahead RC 6 of 11

#### **Assembling the door**



ahead RC 7 of 11



ahead RC 8 of 11

#### Installing the light lenses



5mm Orange LED x2

ahead RC 9 of 11

#### Mounting the body chassis mounts



ahead RC 10 of 11



Body is now fully complete. Thank you for selecting ahead RC products.

If you have any questions or need help with the assembly, please do not hesitate to contact us at:

aheadrc@gmail.com

or visit us at:

www.aheadrc.com

## Best of luck with your build!

ahead RC 11 of 11