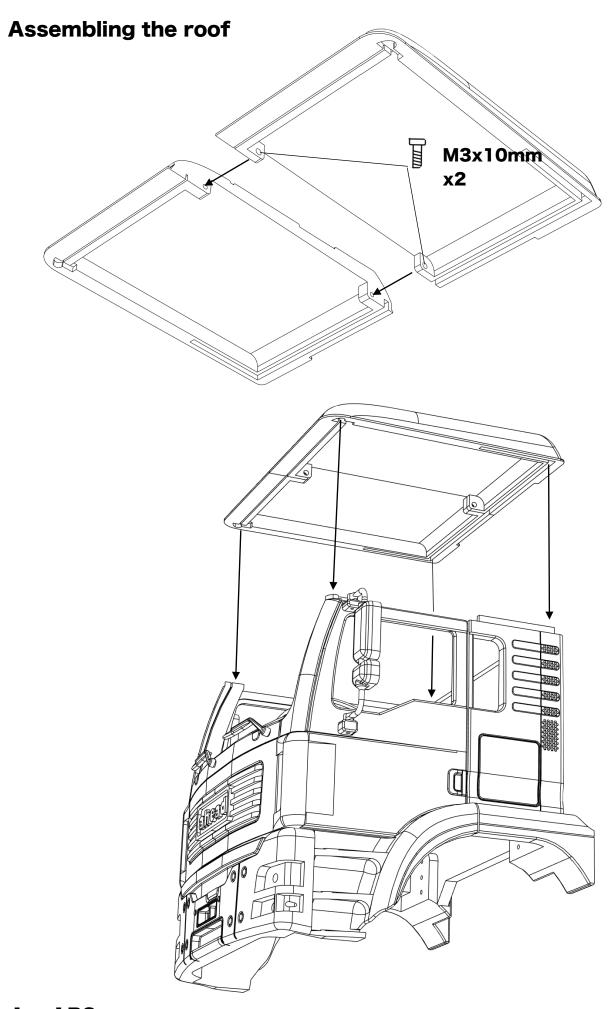

| 4        |            |
| M3*15 Socket head   | 6        |            |
| M3*20 Socket head   | 2        |            |
| M3*30 Socket head   | 2        |            |
| M3 Washer           | 4        |            |

ahead RC 2 of 11

### Before you begin

- Be sure to read through the manual and familiarise yourself with the instructions
- Visualise a plan to assemble all the pieces
- Make sure you have all of the hardware and tools
- Be sure to have enough instant glue
- Dry fit all parts before painting and assembling

Tip: It will help to paint all of the parts before final assembly

ahead RC 3 of 11

### **Assembling the interior**





ahead RC 4 of 11





ahead RC 5 of 11

### Installing the grille and wipers



ahead RC 6 of 11

#### **Assembling the door**



ahead RC 7 of 11



ahead RC 8 of 11

#### Installing the light lenses



5mm Orange LED x2

ahead RC 9 of 11

#### Mounting the body chassis mounts



ahead RC 10 of 11



Body is now fully complete. Thank you for selecting ahead RC products.

If you have any questions or need help with the assembly, please do not hesitate to contact us at:

aheadrc@gmail.com

or visit us at:

www.aheadrc.com

## Best of luck with your build!

ahead RC 11 of 11