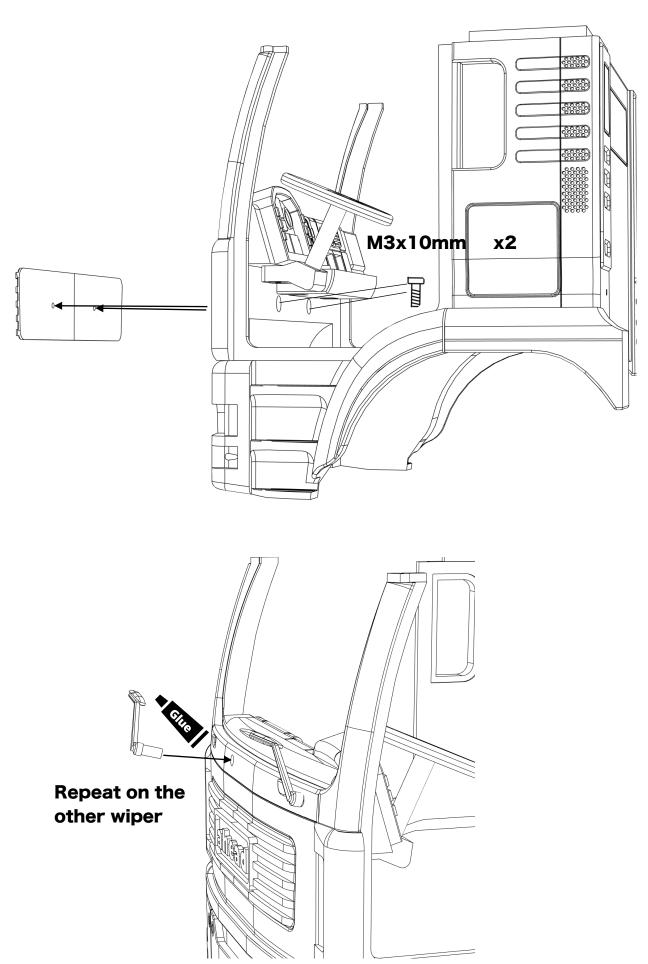

| M2.5*12 Socket head | 6        |            |
| M3*10 Socket head   | 4        |            |
| M3*15 Socket head   | 6        |            |
| M3*20 Socket head   | 2        |            |
| M3*30 Socket head   | 2        |            |
| M3 Washer           | 4        |            |

ahead RC 2 of 11

### Before you begin

- Be sure to read through the manual and familiarise yourself with the instructions
- Visualise a plan to assemble all the pieces
- Make sure you have all of the hardware and tools
- Be sure to have enough instant glue
- Dry fit all parts before painting and assembling

Tip: It will help to paint all of the parts before final assembly

ahead RC 3 of 11

### **Assembling the interior**





ahead RC 4 of 11





ahead RC 5 of 11

### Installing the grille and wipers



ahead RC 6 of 11

#### **Assembling the door**



ahead RC 7 of 11



ahead RC 8 of 11

#### Installing the light lenses



5mm Orange LED x2

ahead RC 9 of 11

#### Mounting the body chassis mounts



ahead RC 10 of 11



Body is now fully complete. Thank you for selecting ahead RC products.

If you have any questions or need help with the assembly, please do not hesitate to contact us at:

aheadrc@gmail.com

or visit us at:

www.aheadrc.com

## Best of luck with your build!

ahead RC 11 of 11