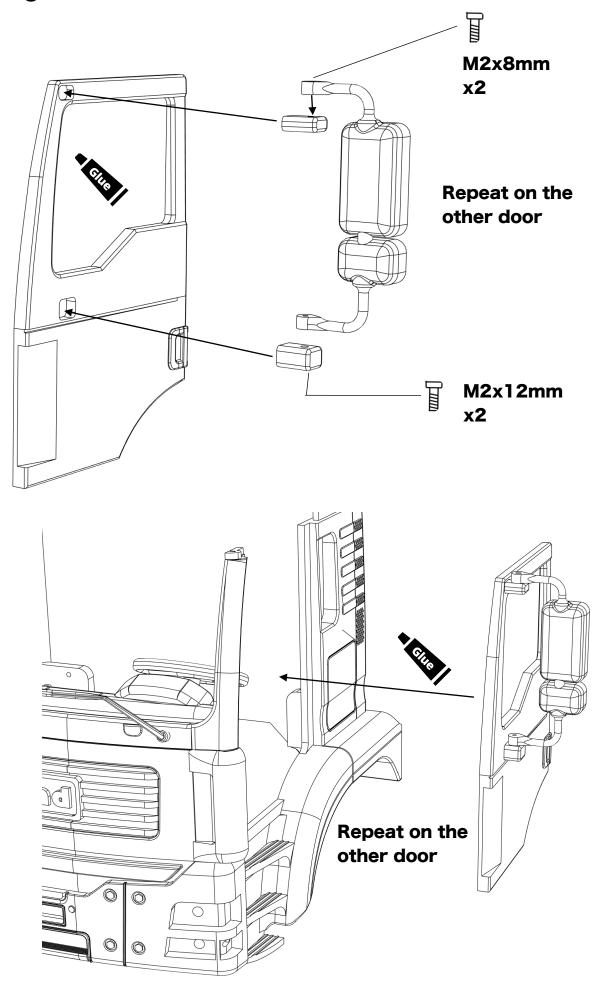

M3*10 Socket head   | 4        |            |
| M3*15 Socket head   | 6        |            |
| M3*20 Socket head   | 2        |            |
| M3*30 Socket head   | 2        |            |
| M3 Washer           | 4        |            |

ahead RC 2 of 11

### Before you begin

- Be sure to read through the manual and familiarise yourself with the instructions
- Visualise a plan to assemble all the pieces
- Make sure you have all of the hardware and tools
- Be sure to have enough instant glue
- Dry fit all parts before painting and assembling

Tip: It will help to paint all of the parts before final assembly

ahead RC 3 of 11

### **Assembling the interior**





ahead RC 4 of 11





ahead RC 5 of 11

### Installing the grille and wipers



ahead RC 6 of 11

#### **Assembling the door**



ahead RC 7 of 11



ahead RC 8 of 11

#### Installing the light lenses



5mm Orange LED x2

ahead RC 9 of 11

#### Mounting the body chassis mounts



ahead RC 10 of 11



Body is now fully complete. Thank you for selecting ahead RC products.

If you have any questions or need help with the assembly, please do not hesitate to contact us at:

aheadrc@gmail.com

or visit us at:

www.aheadrc.com

## Best of luck with your build!

ahead RC 11 of 11