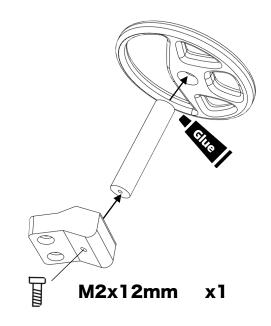

head    | 2        |            |
| M2*12 Socket head   | 3        |            |
| M2.5*12 Socket head | 6        |            |
| M3*10 Socket head   | 4        |            |
| M3*15 Socket head   | 6        |            |
| M3*20 Socket head   | 2        |            |
| M3*30 Socket head   | 2        |            |
| M3 Washer           | 4        |            |

ahead RC 2 of 11

### Before you begin

- Be sure to read through the manual and familiarise yourself with the instructions
- Visualise a plan to assemble all the pieces
- Make sure you have all of the hardware and tools
- Be sure to have enough instant glue
- Dry fit all parts before painting and assembling

Tip: It will help to paint all of the parts before final assembly

ahead RC 3 of 11

### **Assembling the interior**





ahead RC 4 of 11





ahead RC 5 of 11

### Installing the grille and wipers



ahead RC 6 of 11

#### **Assembling the door**



ahead RC 7 of 11



ahead RC 8 of 11

#### Installing the light lenses



5mm Orange LED x2

ahead RC 9 of 11

#### Mounting the body chassis mounts



ahead RC 10 of 11



Body is now fully complete. Thank you for selecting ahead RC products.

If you have any questions or need help with the assembly, please do not hesitate to contact us at:

aheadrc@gmail.com

or visit us at:

www.aheadrc.com

## Best of luck with your build!

ahead RC 11 of 11