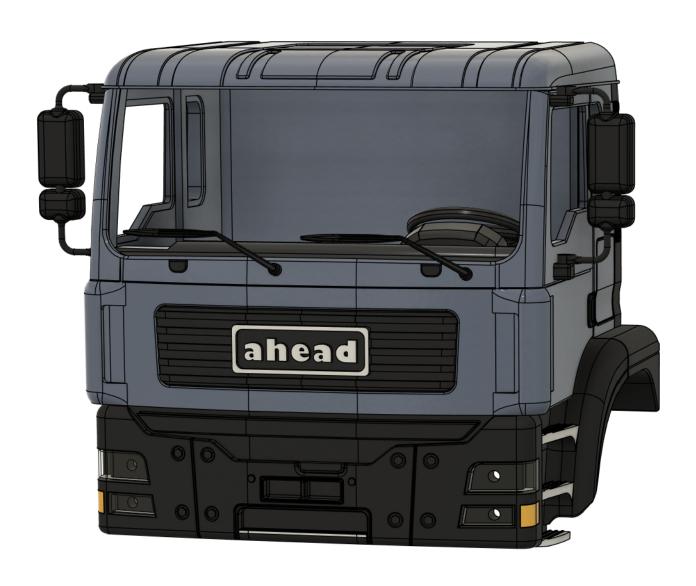

# **ahead RC** Crawler TGA Front Cab Assembly Manual



ahead RC 1 of 11

#### Required tools and hardware

#### **Tools**

- 1.5mm Hex Driver
- 2.0mm Hex Driver
- 2.5mm Hex Driver
- Needle Nosed Pliers
- Instant Glue
- Hot Glue

#### **Electronics**

- 5mm White LED x4
- 3mm Orange LED x2

#### Hardware

| Hardware            | Quantity | Check<br>√ |
|---------------------|----------|------------|
| M2*8 Socket head    | 2        |            |
| M2*12 Socket head   | 3        |            |
| M2.5*12 Socket head | 6        |            |
| M3*10 Socket head   | 4        |            |
| M3*15 Socket head   | 6        |            |
| M3*20 Socket head   | 2        |            |
| M3*30 Socket head   | 2        |            |
| M3 Washer           | 4        |            |

ahead RC 2 of 11

### Before you begin

- Be sure to read through