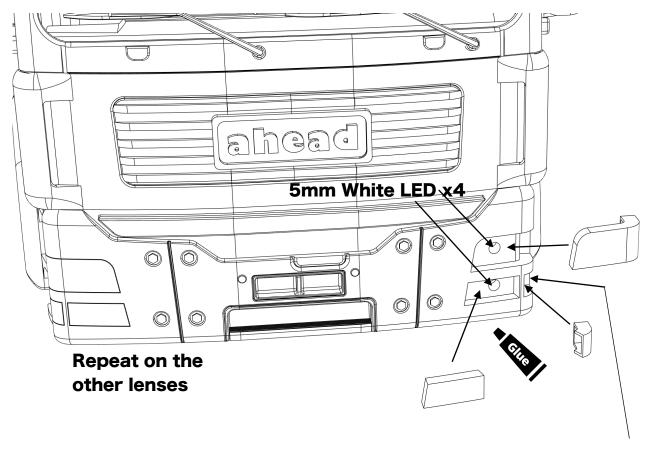

|            |
| M3*20 Socket head   | 2        |            |
| M3*30 Socket head   | 2        |            |
| M3 Washer           | 4        |            |

ahead RC 2 of 11

### Before you begin

- Be sure to read through the manual and familiarise yourself with the instructions
- Visualise a plan to assemble all the pieces
- Make sure you have all of the hardware and tools
- Be sure to have enough instant glue
- Dry fit all parts before painting and assembling

Tip: It will help to paint all of the parts before final assembly

ahead RC 3 of 11

### **Assembling the interior**





ahead RC 4 of 11





ahead RC 5 of 11

### Installing the grille and wipers



ahead RC 6 of 11

#### **Assembling the door**



ahead RC 7 of 11



ahead RC 8 of 11

#### Installing the light lenses



5mm Orange LED x2

ahead RC 9 of 11

#### Mounting the body chassis mounts



ahead RC 10 of 11



Body is now fully complete. Thank you for selecting ahead RC products.

If you have any questions or need help with the assembly, please do not hesitate to contact us at:

aheadrc@gmail.com

or visit us at:

www.aheadrc.com

## Best of luck with your build!

ahead RC 11 of 11