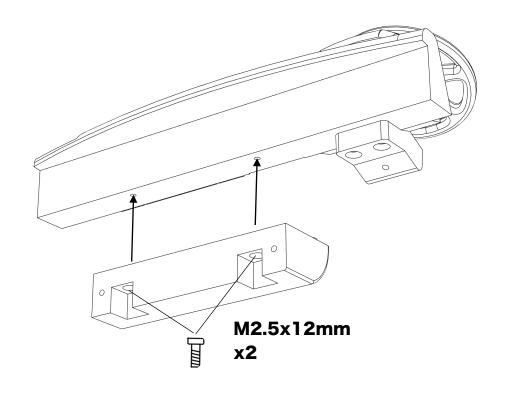

#### Mounting the body chassis mounts

ahead RC 10 of 11

Body is now fully complete. Thank you for selecting ahead RC products.

If you have any questions or need help with the assembly, please do not hesitate to contact us at: