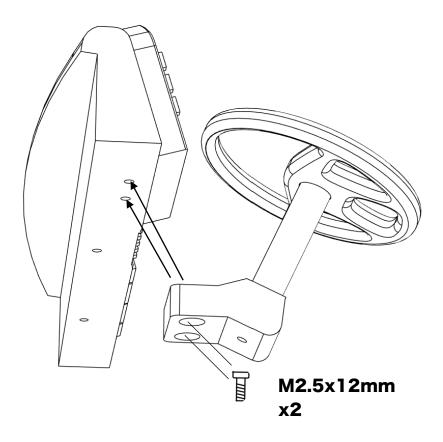

ad    | 2        |            |
| M2*12 Socket head   | 3        |            |
| M2.5*12 Socket head | 6        |            |
| M3*10 Socket head   | 4        |            |
| M3*15 Socket head   | 6        |            |
| M3*20 Socket head   | 2        |            |
| M3*30 Socket head   | 2        |            |
| M3 Washer           | 4        |            |

ahead RC 2 of 11

### Before you begin

- Be sure to read through the manual and familiarise yourself with the instructions
- Visualise a plan to assemble all the pieces
- Make sure you have all of the hardware and tools
- Be sure to have enough instant glue
- Dry fit all parts before painting and assembling

Tip: It will help to paint all of the parts before final assembly

ahead RC 3 of 11

### **Assembling the interior**





ahead RC 4 of 11





ahead RC 5 of 11

### Installing the grille and wipers



ahead RC 6 of 11

#### **Assembling the door**



ahead RC 7 of 11



ahead RC 8 of 11

#### Installing the light lenses



5mm Orange LED x2

ahead RC 9 of 11

#### Mounting the body chassis mounts



ahead RC 10 of 11



Body is now fully complete. Thank you for selecting ahead RC products.

If you have any questions or need help with the assembly, please do not hesitate to contact us at:

aheadrc@gmail.com

or visit us at:

www.aheadrc.com

## Best of luck with your build!

ahead RC 11 of 11