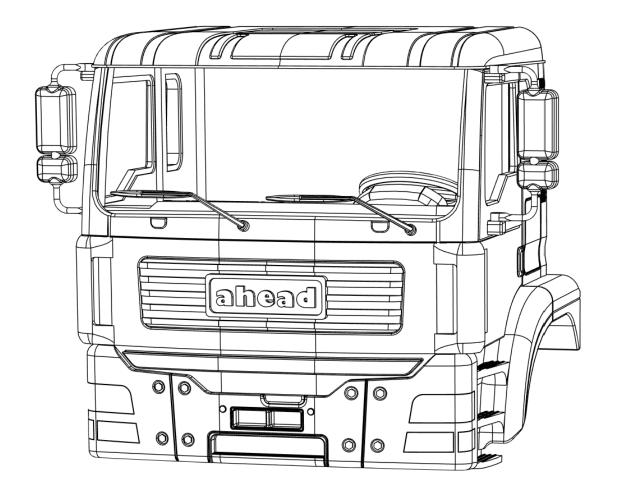

|            |
| M3 Washer           | 4        |            |

ahead RC 2 of 11

### Before you begin

- Be sure to read through the manual and familiarise yourself with the instructions
- Visualise a plan to assemble all the pieces
- Make sure you have all of the hardware and tools
- Be sure to have enough instant glue
- Dry fit all parts before painting and assembling

Tip: It will help to paint all of the parts before final assembly

ahead RC 3 of 11

### **Assembling the interior**





ahead RC 4 of 11





ahead RC 5 of 11

### Installing the grille and wipers



ahead RC 6 of 11

#### **Assembling the door**



ahead RC 7 of 11



ahead RC 8 of 11

#### Installing the light lenses



5mm Orange LED x2

ahead RC 9 of 11

#### Mounting the body chassis mounts



ahead RC 10 of 11



Body is now fully complete. Thank you for selecting ahead RC products.

If you have any questions or need help with the assembly, please do not hesitate to contact us at:

aheadrc@gmail.com

or visit us at:

www.aheadrc.com

## Best of luck with your build!

ahead RC 11 of 11